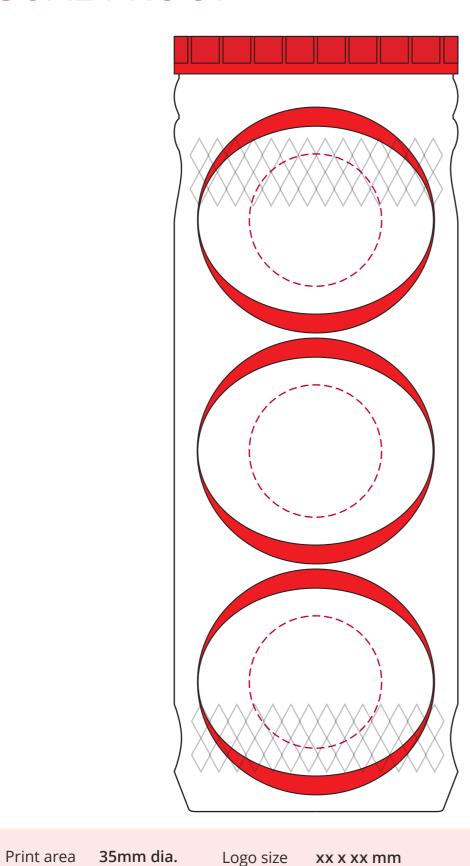

## YOUR VISUAL PROOF

Scale **100%** 

Order Reference xxxxxx

Date created xx/xx/xx

Created by xx

Product 189005

Colour Red / White

Branding Spot Colour

## **Artwork Advisories**

More than 1 artwork design will add an additional cost.

On the multicoloured balls, the side / colour printed on is randomly assigned.

It is the customer's responsibility to ensure that the proof is correct in all areas. Please be sure to double-check spelling, grammar, layout and design before approving artwork. Due to the variation in monitor colours and adjustments, PDF proofs may not provide an accurate colour representation of the final product & printed work. Once artwork is approved, your order will be processed based on the above unless any amendments are made. All orders are subject to our terms and conditions.