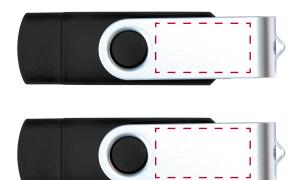

## YOUR VISUAL PROOF

Order Reference xxxxxx

Date created xx/xx/xx

Created by xx

Product 188997

Colour Black

Branding Spot colour / Engraved