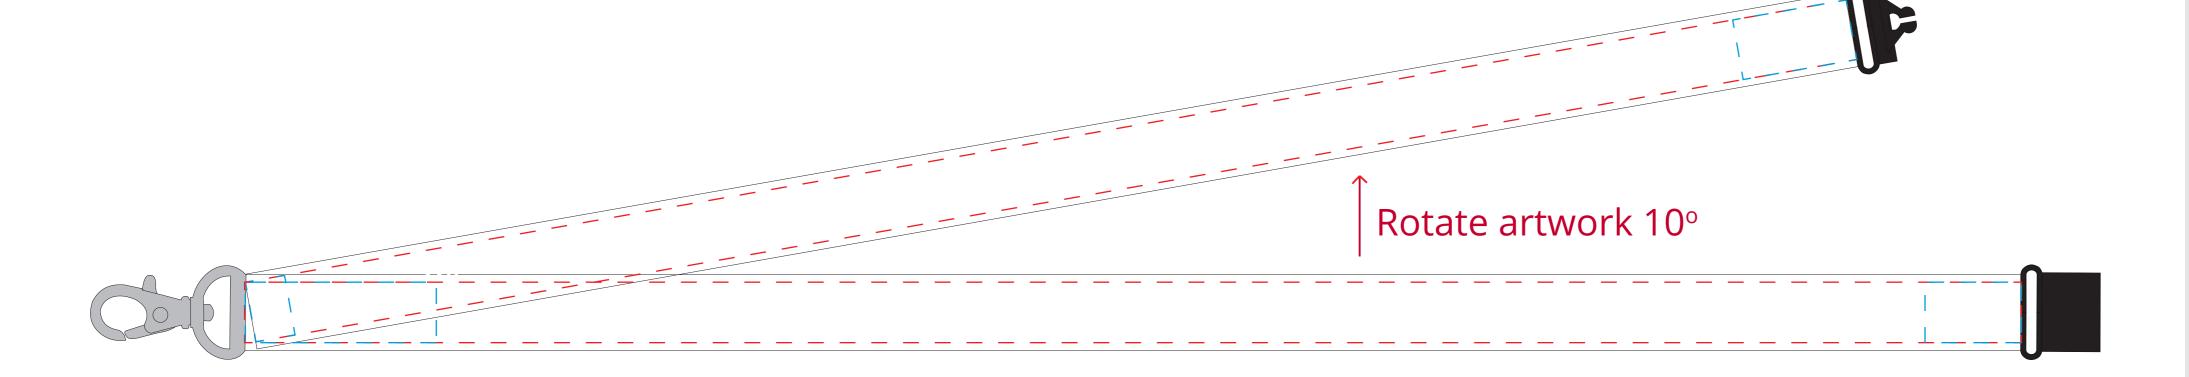

### YOUR VISUAL PROOF (1 of 2)

# Keep logo/text out of blue lines to avoid stitching

cale 100% Print area 18 x 850 mm Logo size xx x xx mm

Order Reference xxxxxx

Date created xx/xx/xx

Created by xx

Product 197422

Colour Pantone: XXXc

Branding Woven (3 colours max.)