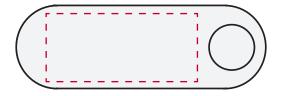

## YOUR VISUAL PROOF

Order ReferencexxxxxxDate createdxx/xx/xxCreated byxx

Product 189036 Colour White Branding Spot Colour (1 col. max) / Full Colour

PANTONE® Colours

PANTONE\*