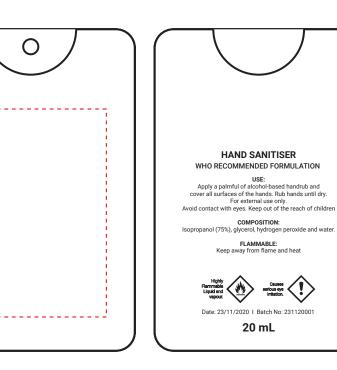

## YOUR VISUAL PROOF

Order ReferencexxxxxDate createdxx/xx/xxCreated byxx

| Product  | 189080      |
|----------|-------------|
| Colour   | White       |
| Branding | Spot Colour |

Artwork Advisories

It is the customer's responsibility to ensure that the proof is correct in all areas. Please be sure to double-check spelling, grammar, layout and design before approving artwork. Due to the variation in monitor colours and adjustments, PDF proofs may not provide an accurate colour representation of the final product & printed work. Once artwork is approved, your order will be processed based on the above unless any amendments are made. All orders are subject to our terms and conditions.