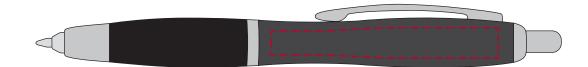

## YOUR VISUAL PROOF

Order ReferencexxxxxxDate createdxx/xx/xxCreated byxx

| Product  | 189072         |
|----------|----------------|
| Colour   | Gunmetal/Black |
| Branding | Spot Colour    |