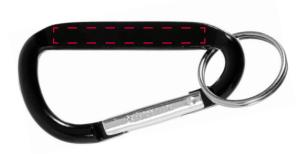

## YOUR VISUAL PROOF

Order Reference xxxxxxx

Date created xx/xx/xx

Created by xx

Product 189149 Colour Black

Branding Spot colour