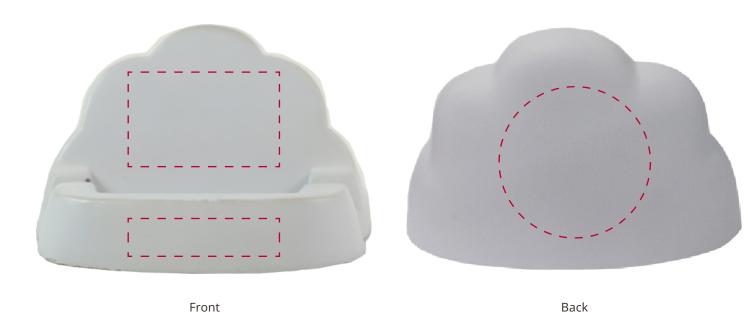

## YOUR VISUAL PROOF

Order Reference xxxxxx

Date created xx/xx/xx

Created by xx

Product 189139 Colour Off White

Branding Spot Colour /

Full Colour Transfer