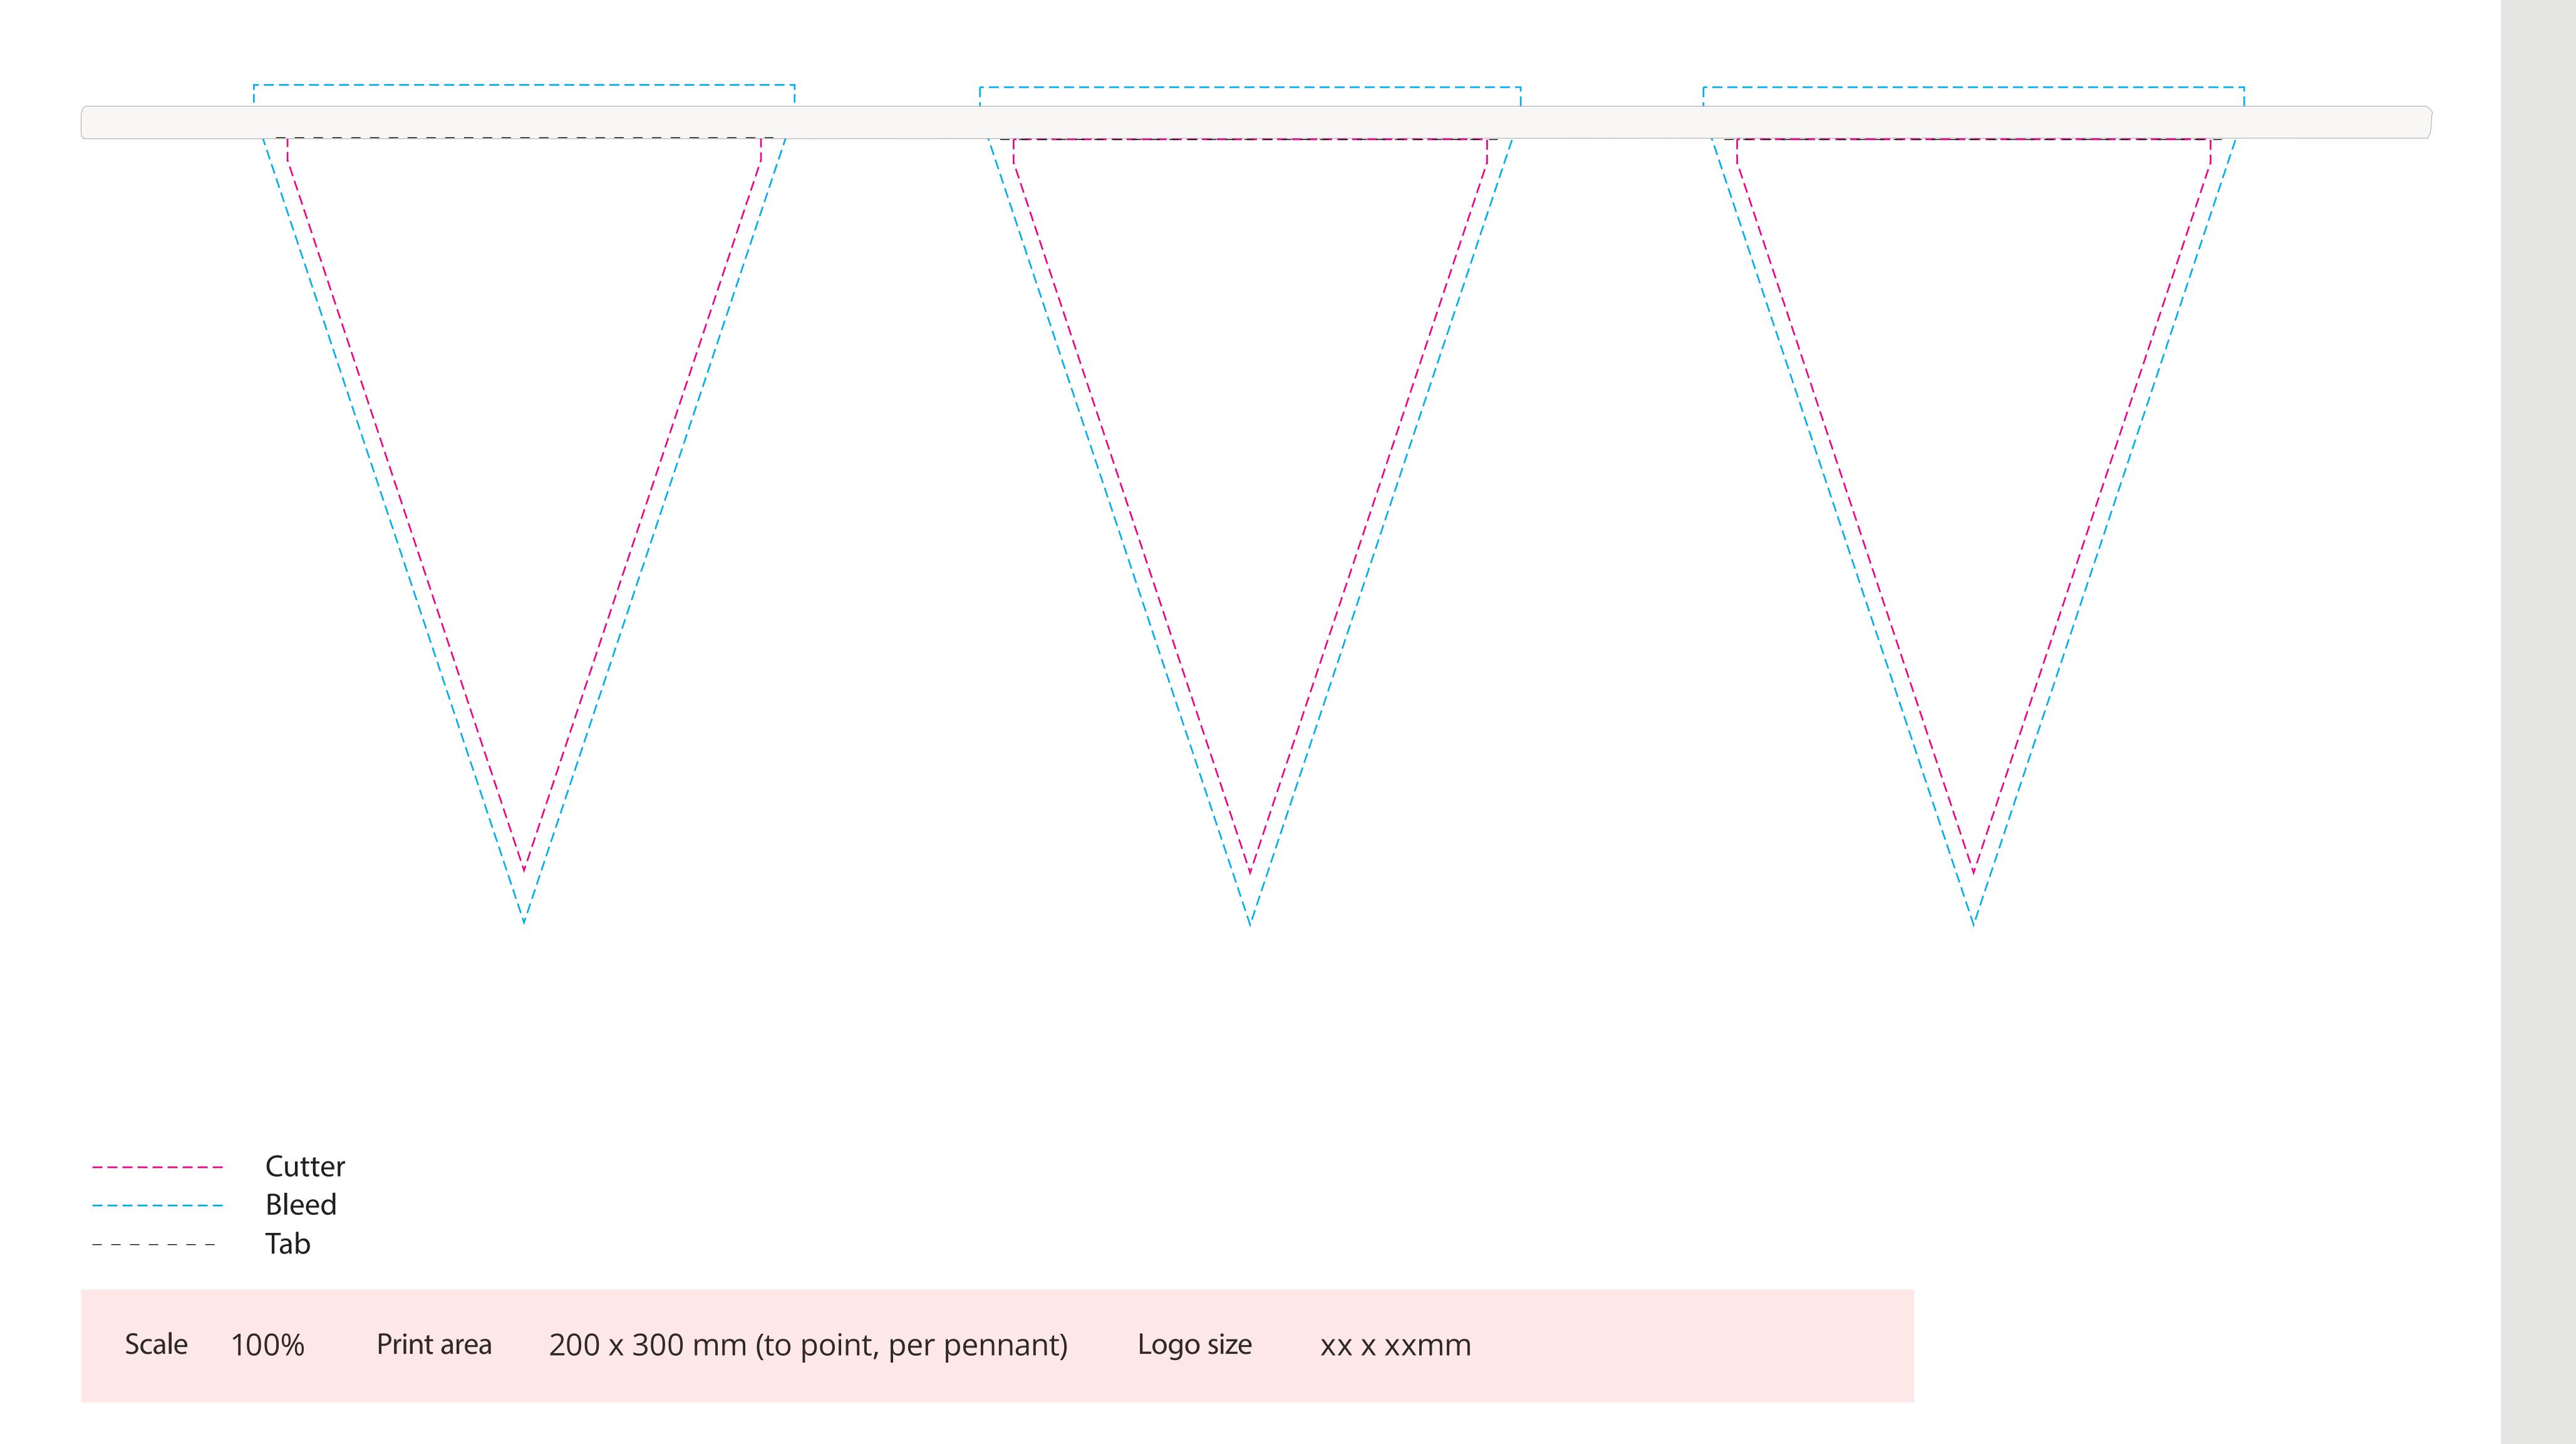

## YOUR VISUAL PROOF

Order Reference xxxxxx

Date created xx/xx/xx

Created by XX

Product 189239

Pennant Colour White

Webbing Colour White

Branding Full Colour

## **Artwork Advisories**

The gap between pennants may vary depending on the size.

It is the customer's responsibility to ensure that the proof is correct in all areas. Please be sure to double-check spelling, grammar, layout and design before approving artwork. Due to the variation in monitor colours and adjustments, PDF proofs may not provide an accurate colour representation of the final product & printed work. Once artwork is approved, your order will be processed based on the above unless any amendments are made. All orders are subject to our terms and conditions.