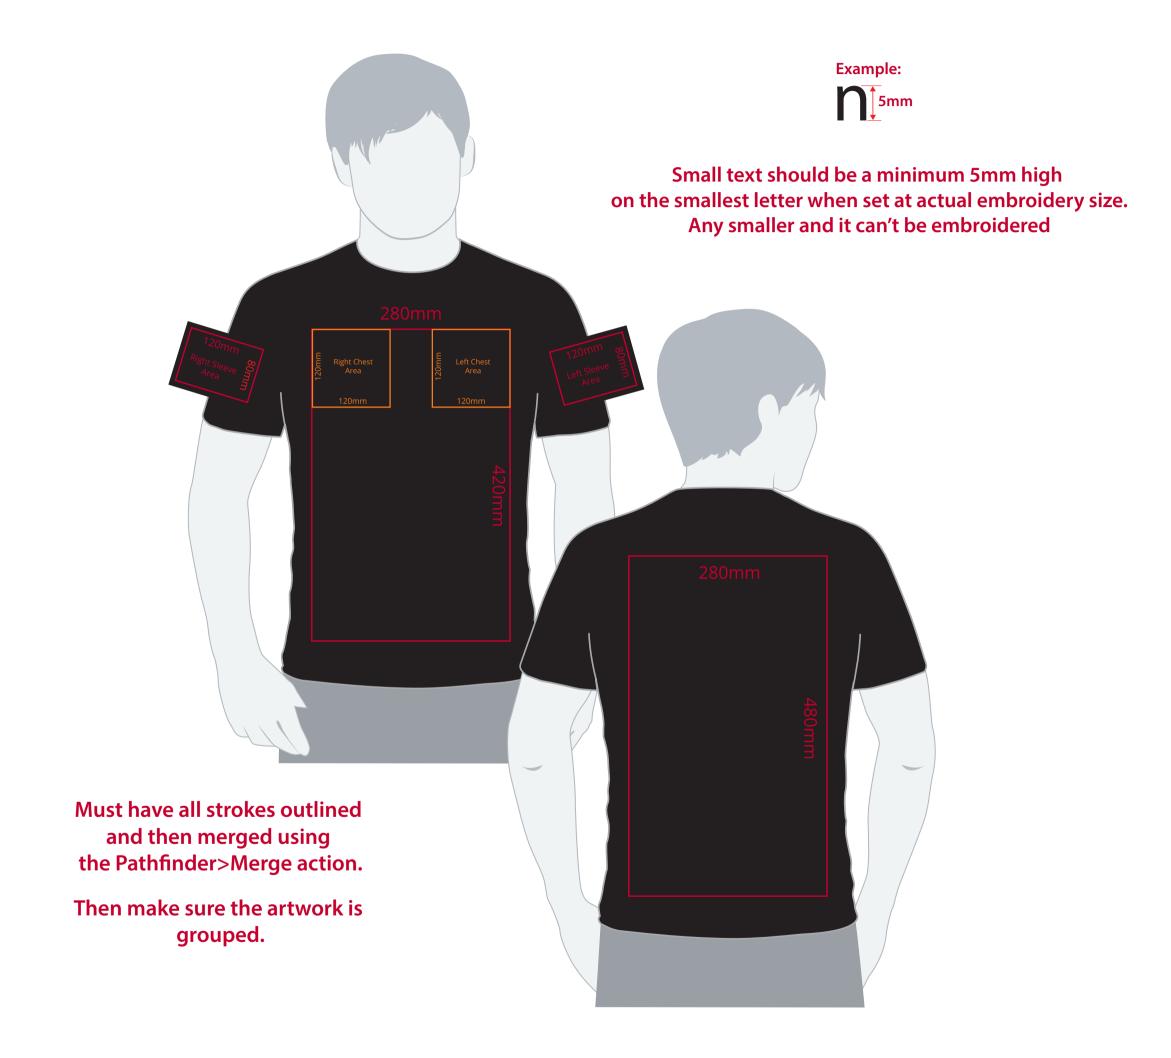

## YOUR VISUAL PROOF (1 of 2)

**Artwork not to scale (to be used as a guide only)** Please see page 2 for actual artwork size.

Order Reference XXXXXX Date created xx/xx/xxCreated by

XX

100003 Product XXXXXX Colour

## Artwork Advisories

This template is not to scale and is to be used as a guide for print size & positioning only.

Please note the actual embroidery may differ slightly once digitised.

Thread colours are not Pantone matched. They are matched from universal Madeira thread swatch books.

Production processes may at times have a slight effect on how colours appear on garments.

It is the customer's responsibility to ensure that the proof is correct in all areas. Please be sure to double-check spelling, grammar, layout and design before approving artwork. Due to the variation in monitor colours and adjustments, PDF proofs may not provide an accurate colour representation of the final product & printed work. Once artwork is approved, your order will be processed based on the above unless any amendments are made. All orders are subject to our terms and conditions.

## YOUR VISUAL PROOF (2 of 2)

Order Reference

Date created

Created by

xxxxxx xx/xx/xx

XX

Print position

XXXX

Print area Logo size

xx x xxmm

xx x xxmm

Branding

CLASSIC

XXXc

Embroidered

Embroidery (Madeira Thread) Colours