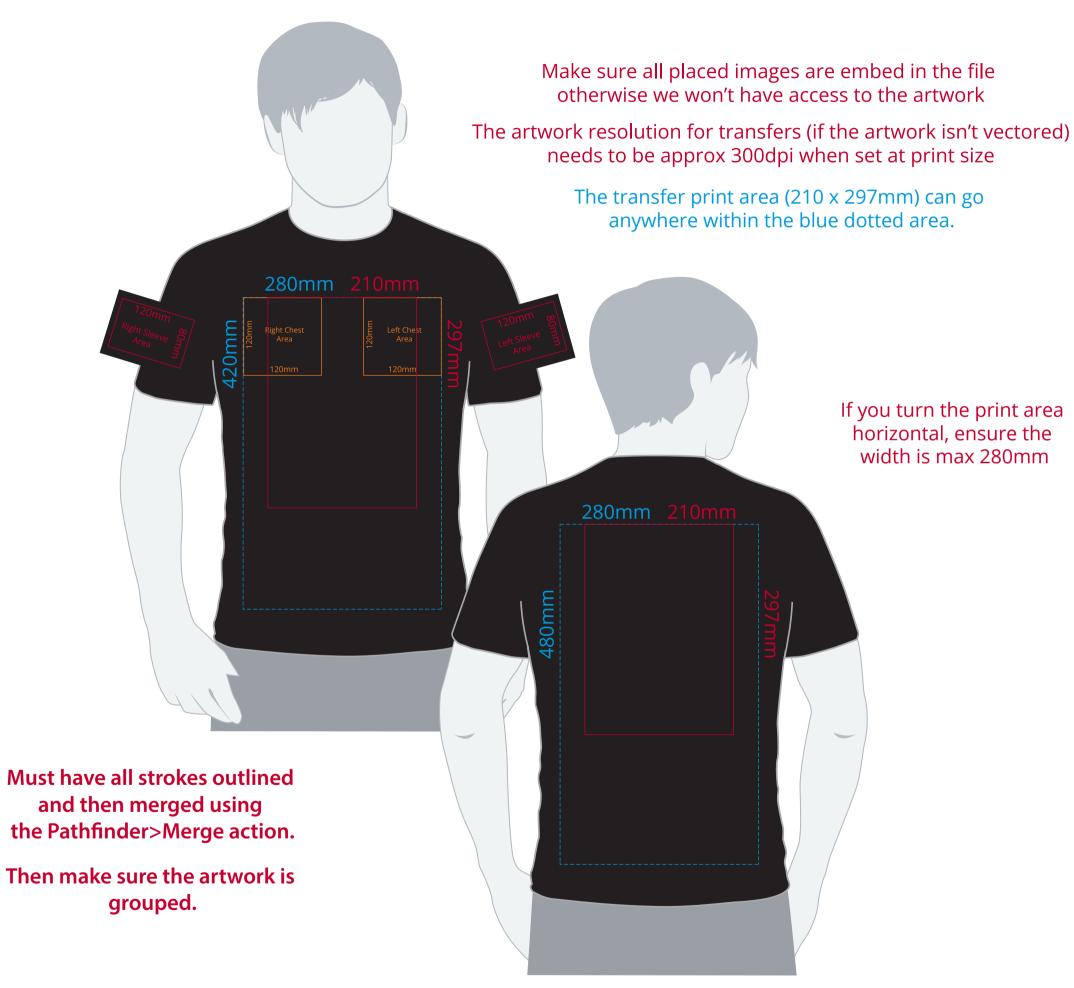

## YOUR VISUAL PROOF (1 of 2)

| Order Reference | xxxxxx   |
|-----------------|----------|
| Date created    | xx/xx/xx |
| Created by      | xx       |

Product Colour Branding

100003 XXXXXX Full Colour Transfer

#### Artwork Advisories

This template is not to scale and is to be used as a guide for print size & positioning only.

When transfer printed an outline edge (keyline) may be visible.

Full colour printed colours may differ when printed to the final product.

It is the customer's responsibility to ensure that the proof is correct in all areas. Please be sure to double-check spelling, grammar, layout and design before approving artwork. Due to the variation in monitor colours and adjustments, PDF proofs may not provide an accurate colour representation of the final product & printed work. Once artwork is approved, your order will be processed based on the above unless any amendments are made. All orders are subject to our terms and conditions.