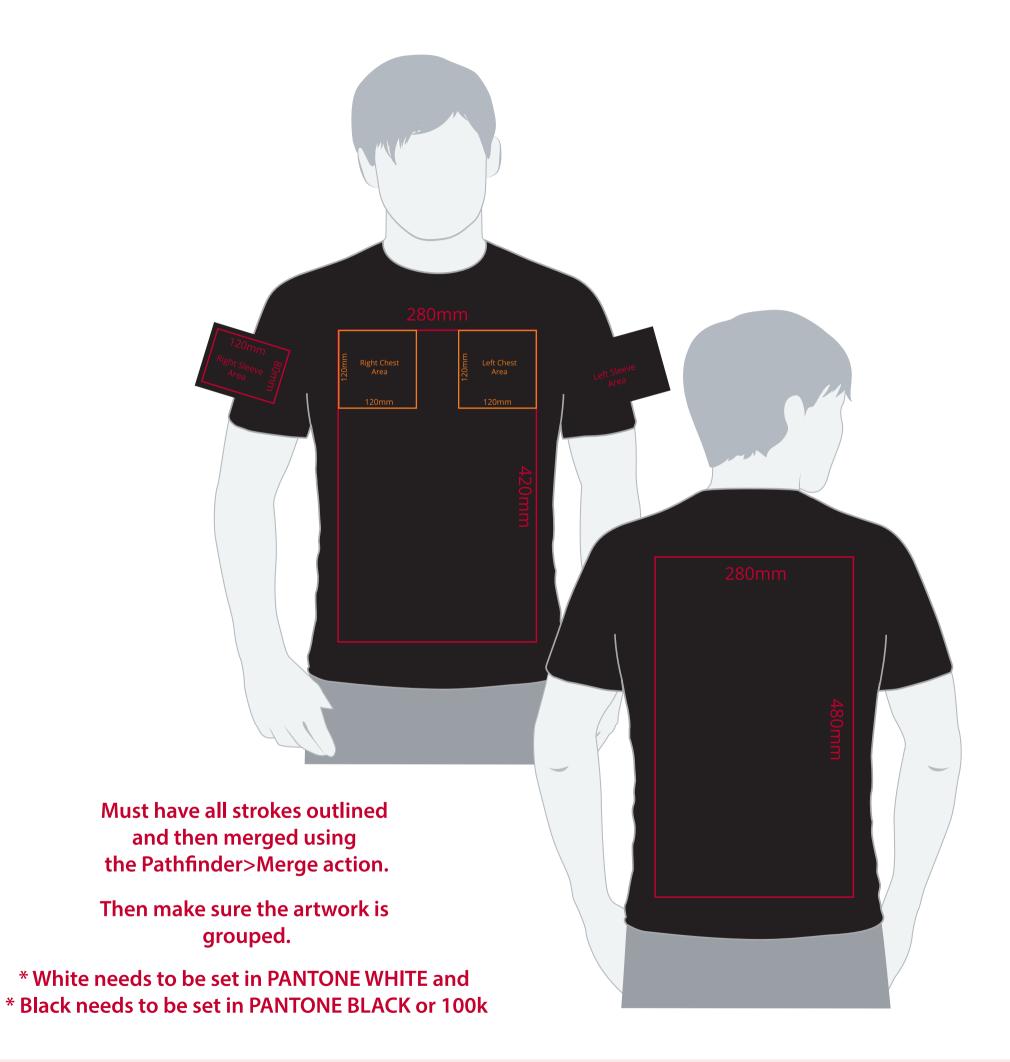

### **Artwork Advisories**

This template is not to scale and is to be used as a **guide for print size & positioning only.** 

A layer of white is **printed underneath the artwork** to ensure the colour of the product doesn't affect the print.

# YOUR VISUAL PROOF (2 of 2)

Visual Scale 100%

| Order Reference | XXXXXX   |
|-----------------|----------|
| Date created    | xx/xx/xx |
| Created by      | XX       |

| Print position | XXXX        |
|----------------|-------------|
| Print area     | xx x xxmm   |
| Logo size      | xx x xxmm   |
| Branding       | Spot colour |