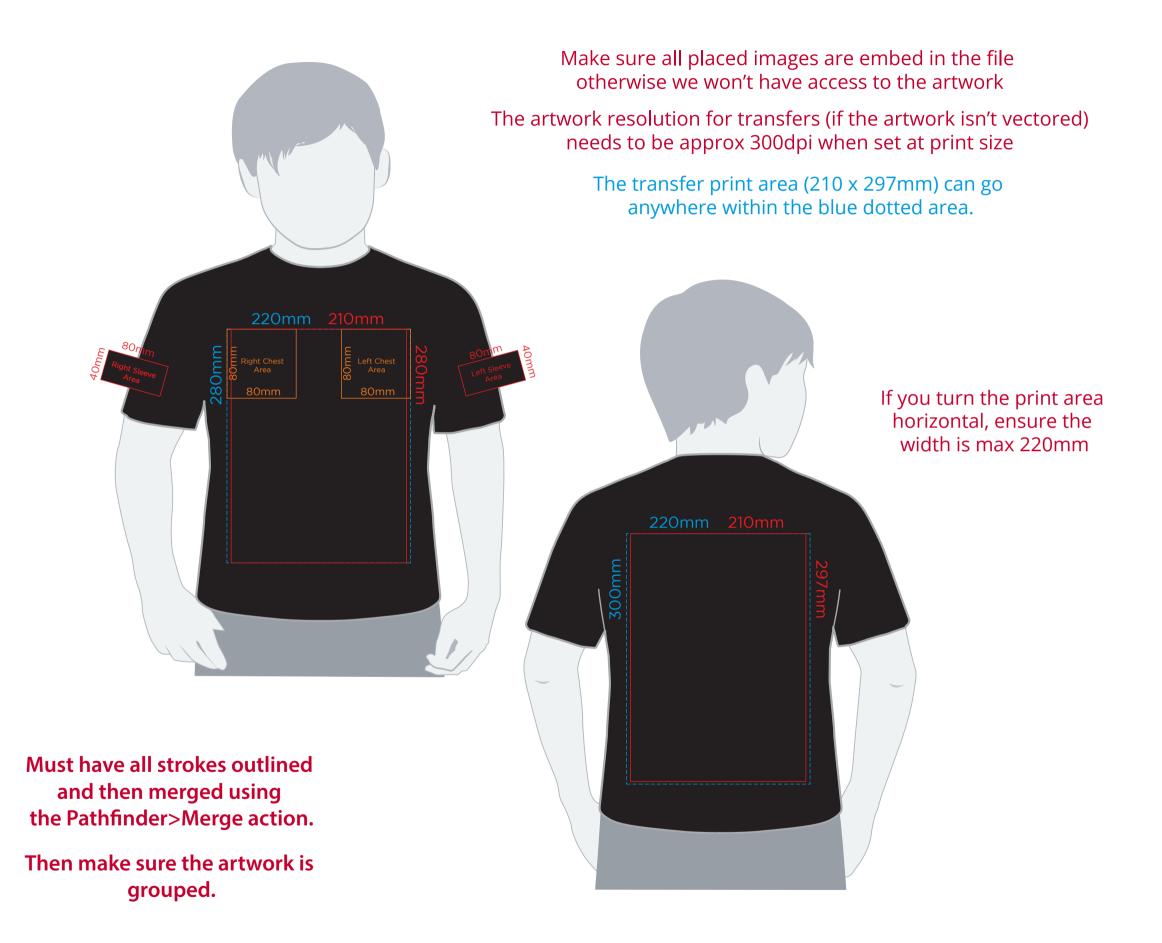

## **Artwork Advisories**

This template is not to scale and is to be used as a guide for print size & positioning only.

When transfer printed an outline edge (keyline) may be visible.

Full colour printed colours may differ when printed to the final product.

Print area xx x xx mm

Logo size xx x xx mm

Branding Full Colour Transfer

**Artwork Colours** 