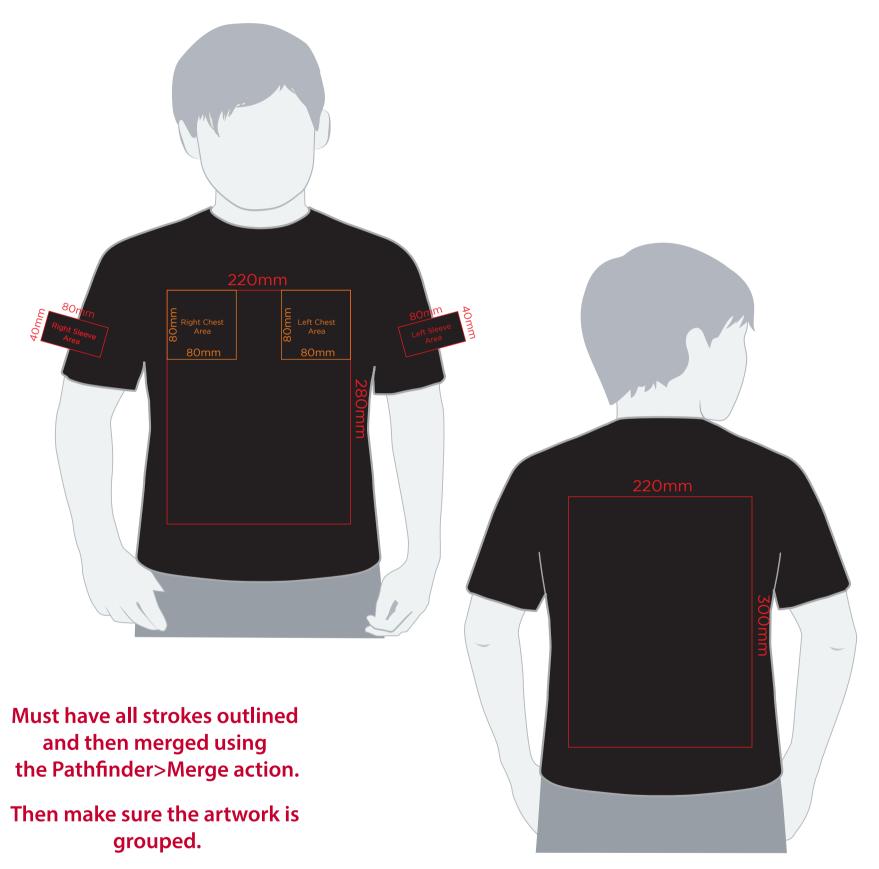

## YOUR VISUAL PROOF (1 of 2)

- \* White needs to be set in PANTONE WHITE and
- \* Black needs to be set in PANTONE BLACK or 100k

For Visual Purposes Only Please see page 2 for actual artwork size.

Order Reference xxxxxx

## **Artwork Advisories**

This template is not to scale and is to be used as a guide for print size & positioning only.

On coloured shirts a layer of white is printed underneath the artwork to ensure the colour of the product doesn't affect the print.

It is the customer's responsibility to ensure that the proof is correct in all areas. Please be sure to double-check spelling, grammar, layout and design before approving artwork. Due to the variation in monitor colours and adjustments, PDF proofs may not provide an accurate colour representation of the final product & printed work. Once artwork is approved, your order will be processed based on the above unless any amendments are made. All orders are subject to our terms and conditions.