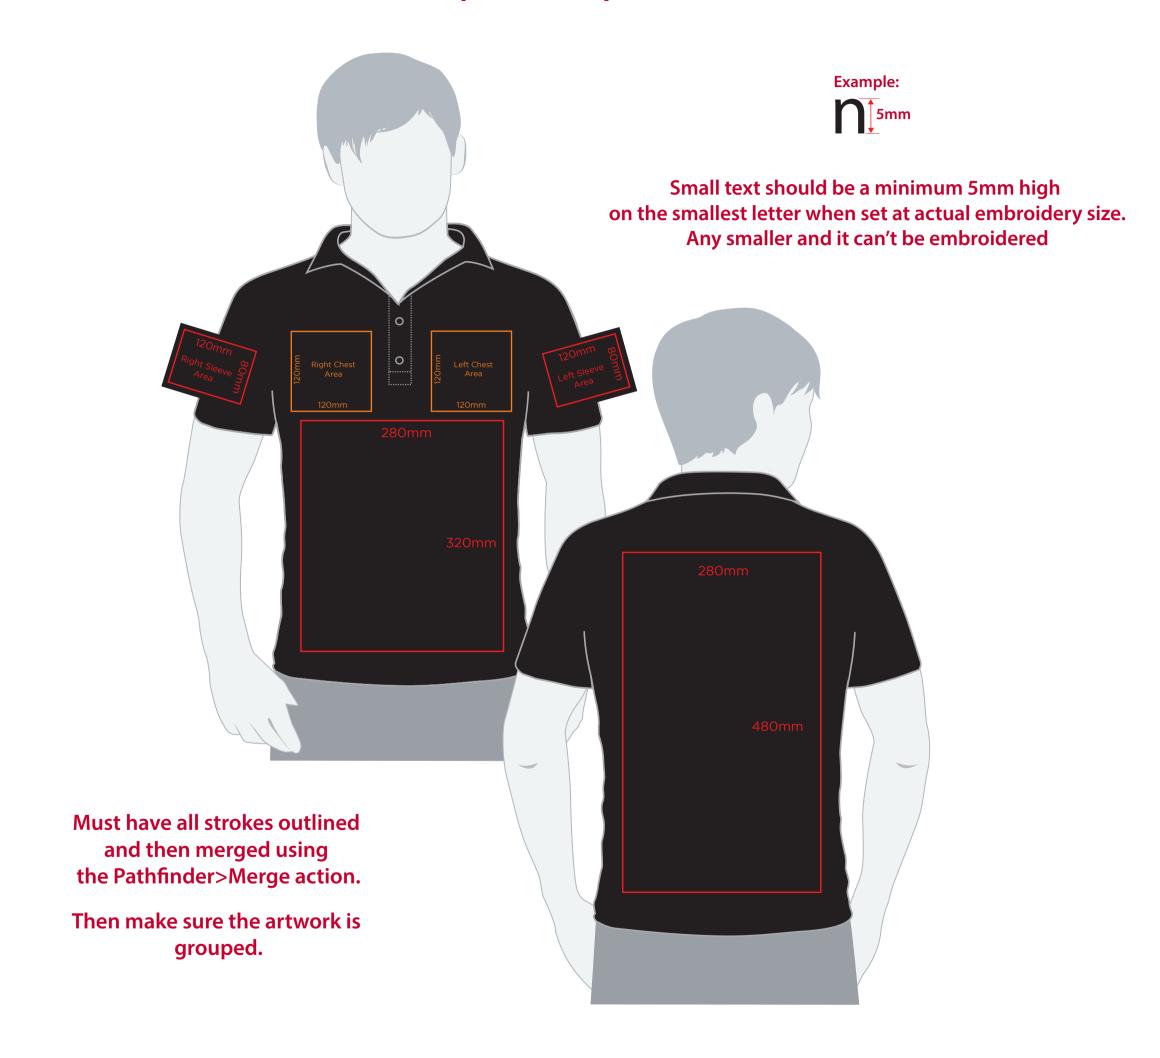

## YOUR VISUAL PROOF (1 of 2)

**Artwork not to scale (to be used as a guide only)** Please see page 2 for actual artwork size.

Order Reference xxxxxx

Date created xx/xx/xx

Created by xx

Product 189120 Colour XXXXXX

## YOUR VISUAL PROOF (2 of 2)

Order Reference xxxxxxx

Date created xx/xx/xx

Created by xx

Print position

XXXX

Print area xx x xxmm

Logo size xx x xxmm

**Visual Scale 100%**