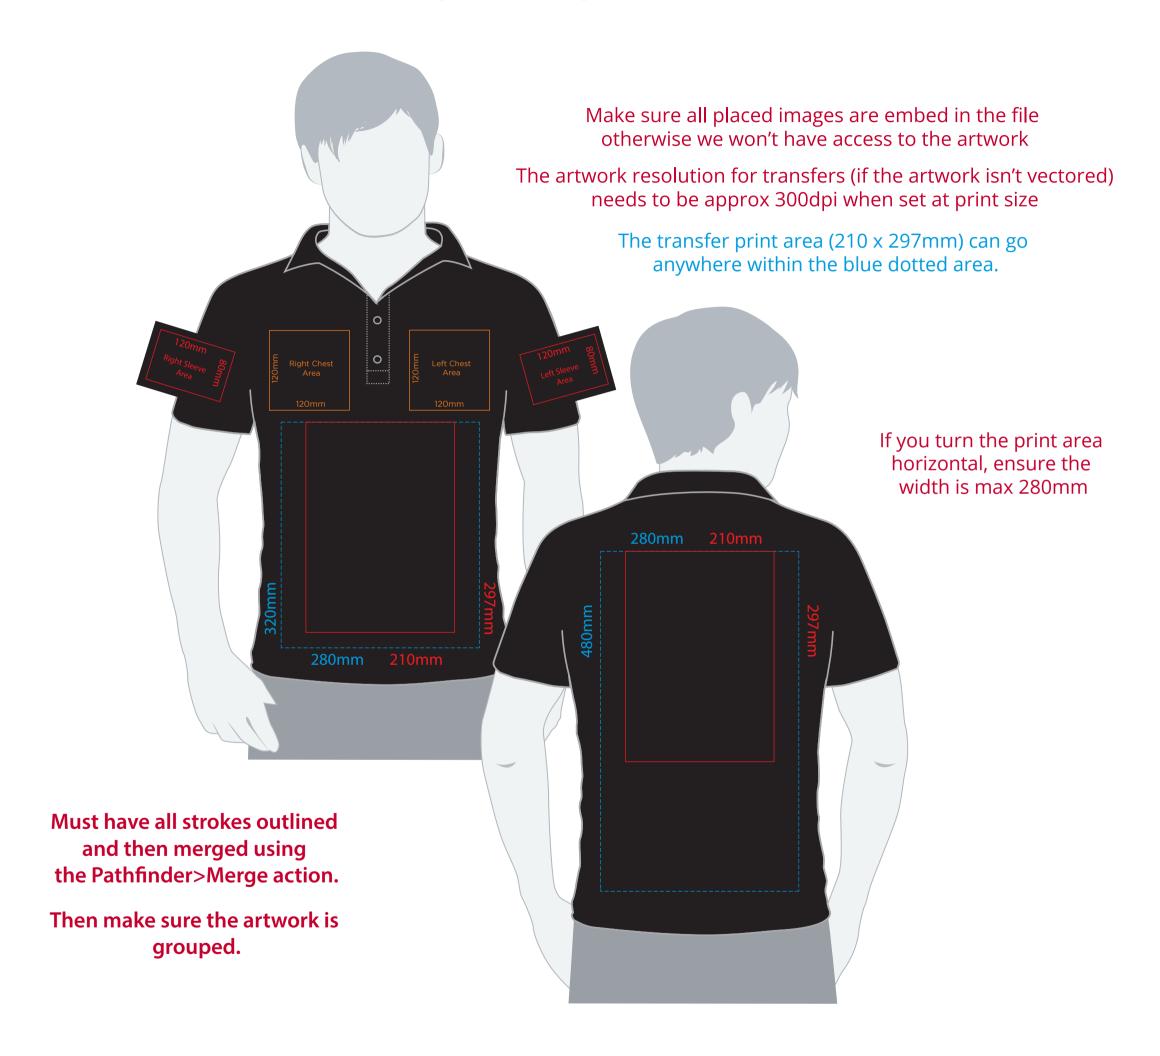

## **Artwork Advisories**

This template is not to scale and is to be used as a guide for print size & positioning only.

When transfer printed an outline edge (keyline) may be visible.

Full colour printed colours may differ when printed to the final product.

XXXX

Print area

xx x xx mm

Logo size

xx x xx mm

Branding

Full Colour Transfer