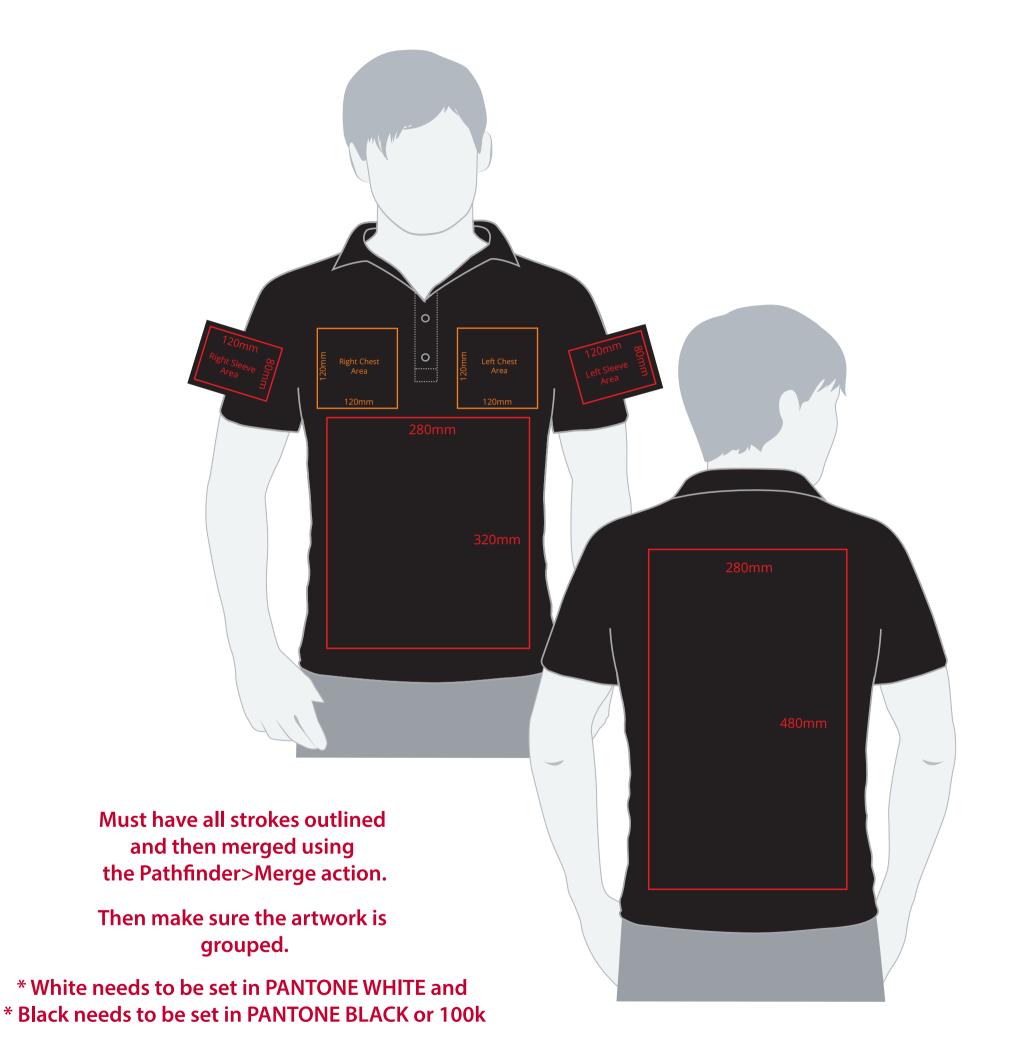

## YOUR VISUAL PROOF (1 of 2)

**Artwork not to scale (to be used as a guide only)** Please see page 2 for actual artwork size.

Order Reference xxxxxx

Date created xx/xx/xx

Created by xx

Product 189120 Colour XXXXXX

Branding Spot colour

## **Artwork Advisories**

This template is not to scale and is to be used as a guide for print size & positioning only.

On coloured shirts a layer of white is printed underneath the artwork to ensure the colour of the product doesn't affect the print.

It is the customer's responsibility to ensure that the proof is correct in all areas. Please be sure to double-check spelling, grammar, layout and design before approving artwork. Due to the variation in monitor colours and adjustments, PDF proofs may not provide an accurate colour representation of the final product & printed work. Once artwork is approved, your order will be processed based on the above unless any amendments are made. All orders are subject to our terms and conditions.