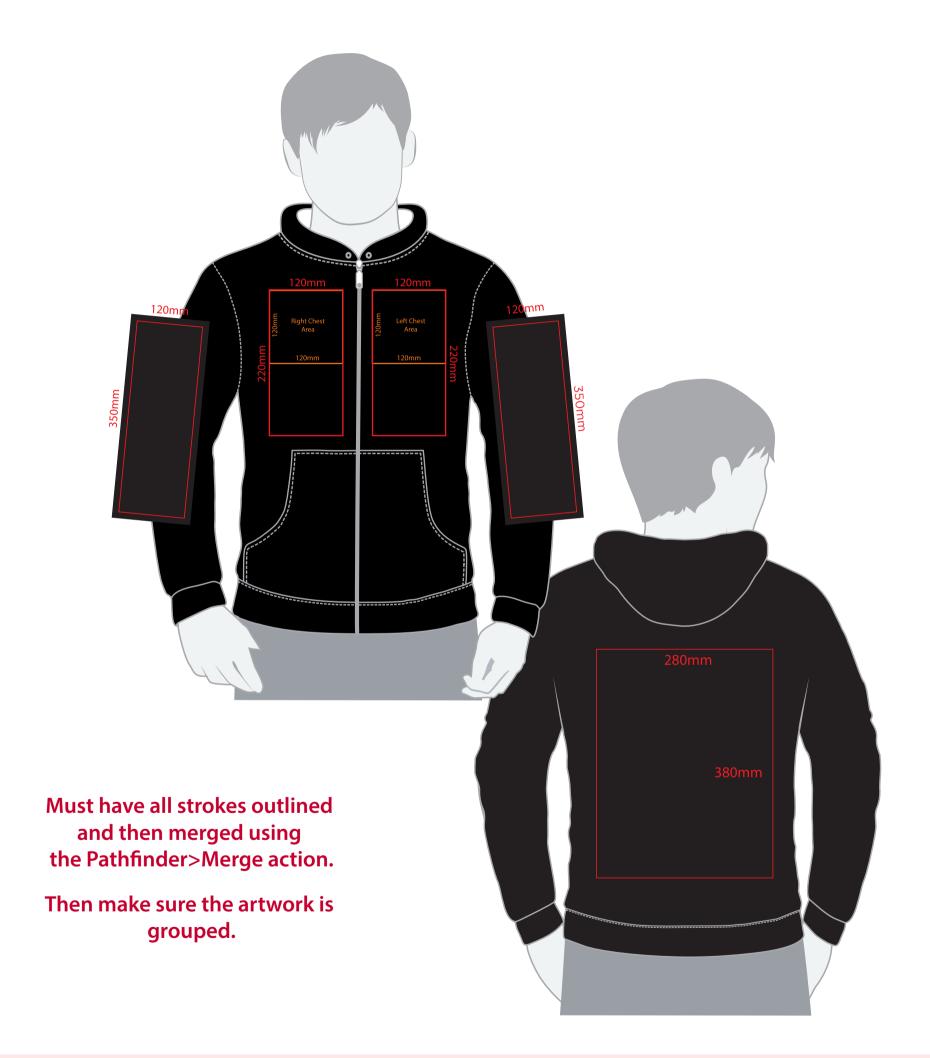

## YOUR VISUAL PROOF (1 of 2)

Artwork not to scale (to be used as a guide only) Please see page 2 for actual artwork size.

| Order Reference | xxxxxx   |
|-----------------|----------|
| Date created    | xx/xx/xx |
| Created by      | XX       |

### **Artwork Advisories**

This template is not to scale and is to be used as a **guide for print size & positioning only.** 

Please note the actual embroidery may differ slightly once digitised.

Pantone/thread colours are matched from universal swatch books. However, production processes may at times have a slight effect on how colours appear on garments.

# YOUR VISUAL PROOF (2 of 2)

Visual Scale 100%

| Order Reference | XXXXXX   |
|-----------------|----------|
| Date created    | xx/xx/xx |
| Created by      | XX       |

| Print position | XXXX        |
|----------------|-------------|
| Print area     | xx x xxmm   |
| Logo size      | xx x xxmm   |
| Branding       | Embroidered |