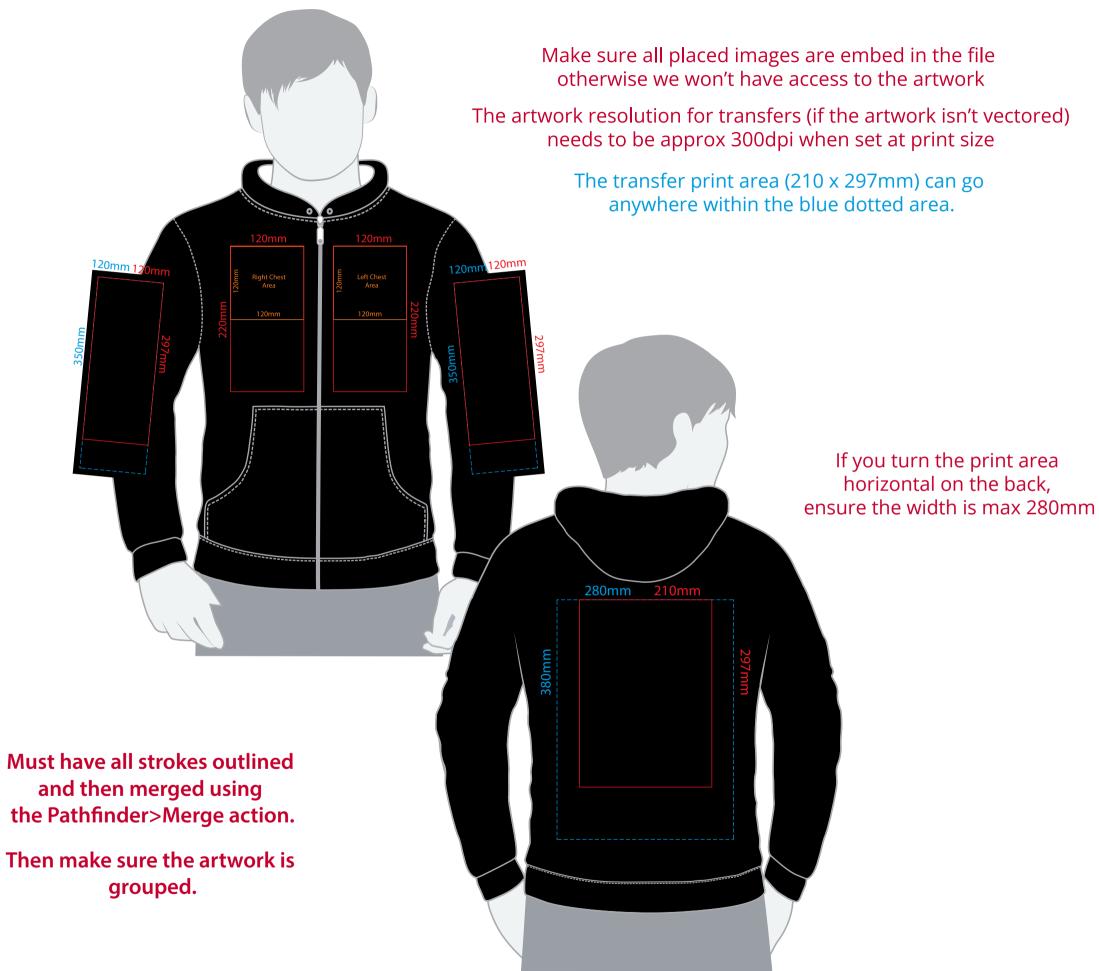

## YOUR VISUAL PROOF (1 of 2)

Please see page 2 for actual artwork size. For Visual Purposes Only

| Order Reference | xxxxxx   |
|-----------------|----------|
| Date created    | xx/xx/xx |
| Created by      | XX       |

Product Colour Branding

189298 XXXXXX Full Colour Transfer

### Artwork Advisories

This template is not to scale and is to be used as a guide for print size & positioning only.

When transfer printed an outline edge (keyline) may be visible.

Full colour printed colours may differ when printed to the final product.

# YOUR VISUAL PROOF (2 of 2)

Visual Scale 100%

| Order Reference | XXXXXX   |
|-----------------|----------|
| Date created    | xx/xx/xx |
| Created by      | XX       |

| Print position | XXXX                 |
|----------------|----------------------|
| Print area     | xx x xx mm           |
| Logo size      | xx x xx mm           |
| Branding       | Full Colour Transfer |