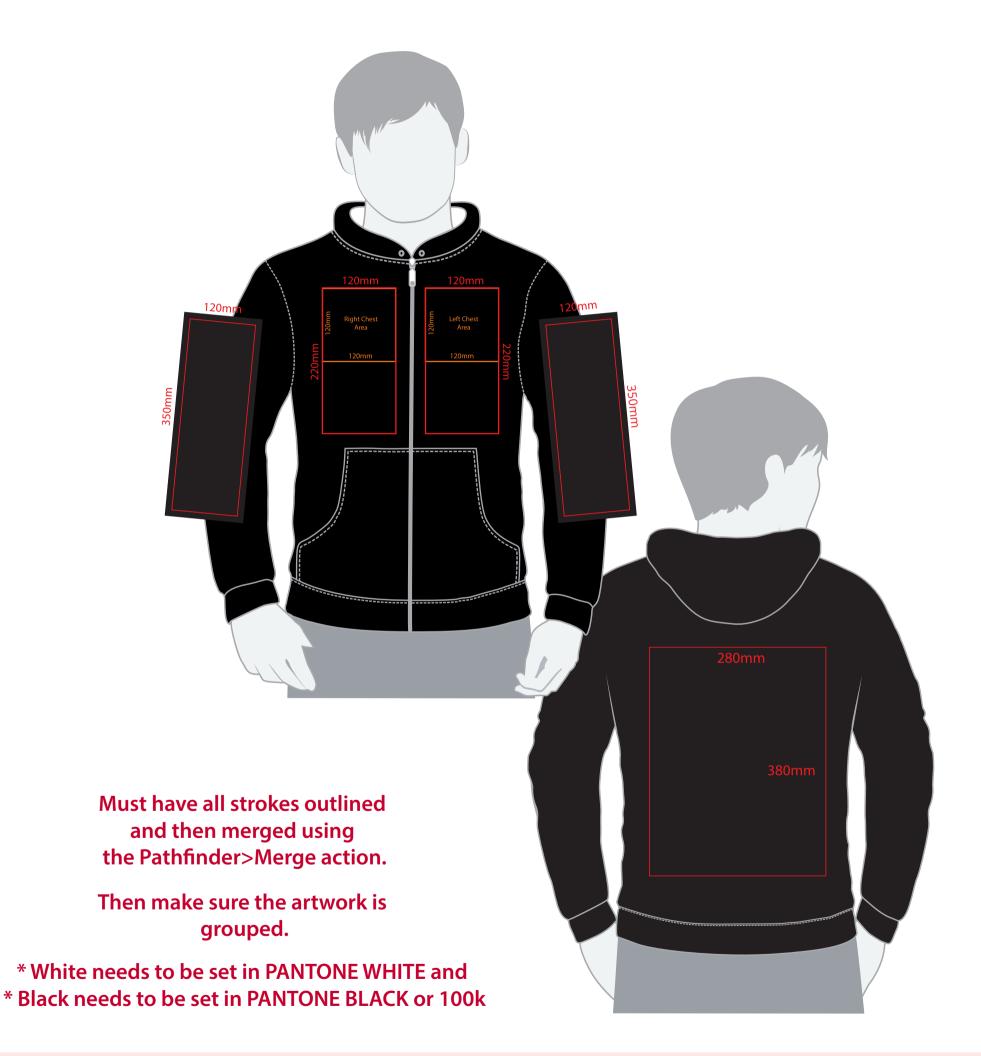

# YOUR VISUAL PROOF (2 of 2)

Visual Scale 100%

| Order Reference | XXXXXX   |
|-----------------|----------|
| Date created    | xx/xx/xx |
| Created by      | XX       |

| Print position | XXXX        |
|----------------|-------------|
| Print area     | xx x xxmm   |
| Logo size      | xx x xxmm   |
| Branding       | Spot colour |