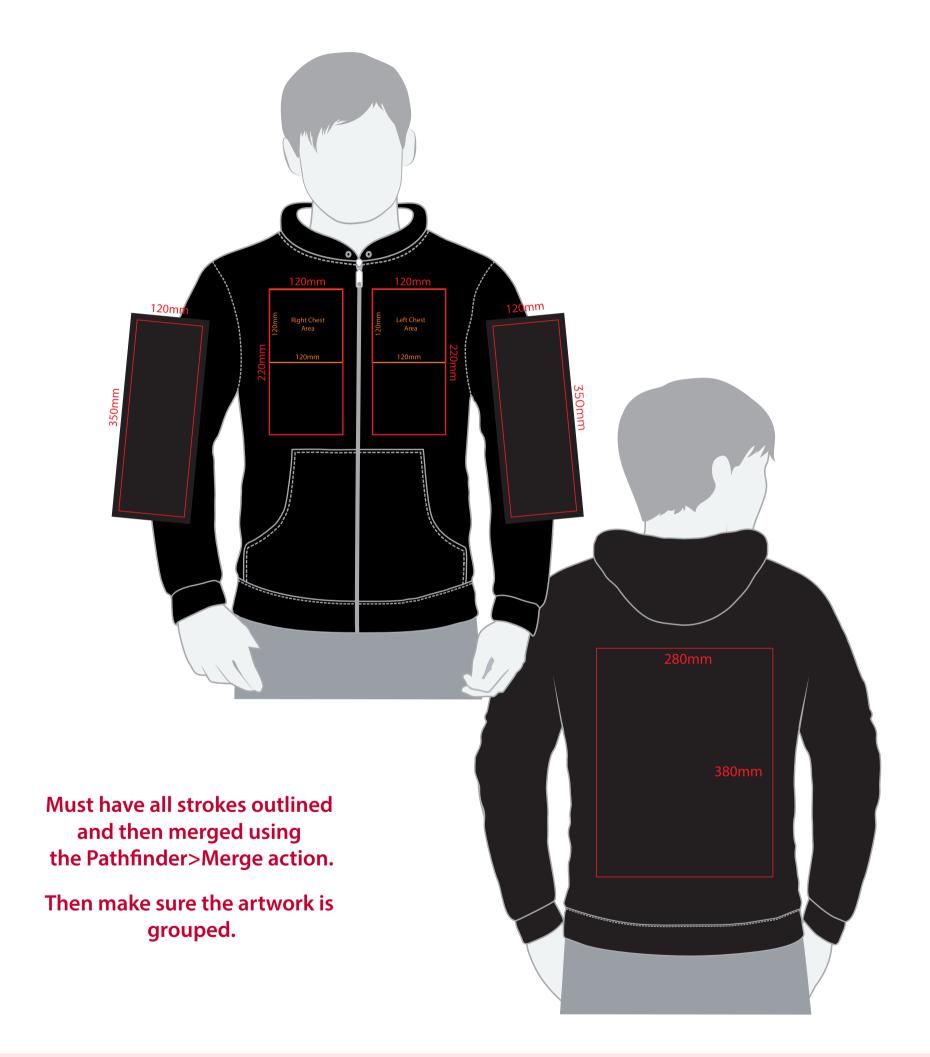

## YOUR VISUAL PROOF (1 of 2)

Artwork not to scale ( **to be used as a guide only**) Please see page 2 for actual artwork size.

| Order Reference | xxxxx    |
|-----------------|----------|
| Date created    | xx/xx/xx |
| Created by      | XX       |

### Artwork Advisories

This template is not to scale and is to be used as a guide for print size & positioning only.

Please note the actual embroidery may differ slightly once digitised.

Pantone/thread colours are matched from universal swatch books. However, production processes may at times have a slight effect on how colours appear on garments.

It is the customer's responsibility to ensure that the proof is correct in all areas. Please be sure to double-check spelling, grammar, layout and design before approving artwork. **Due to the variation in monitor colours and adjustments, PDF proofs may not provide an accurate colour representation of the final product & printed work.** Once artwork is approved, your order will be processed based on the above unless any amendments are made. All orders are subject to our terms and conditions.