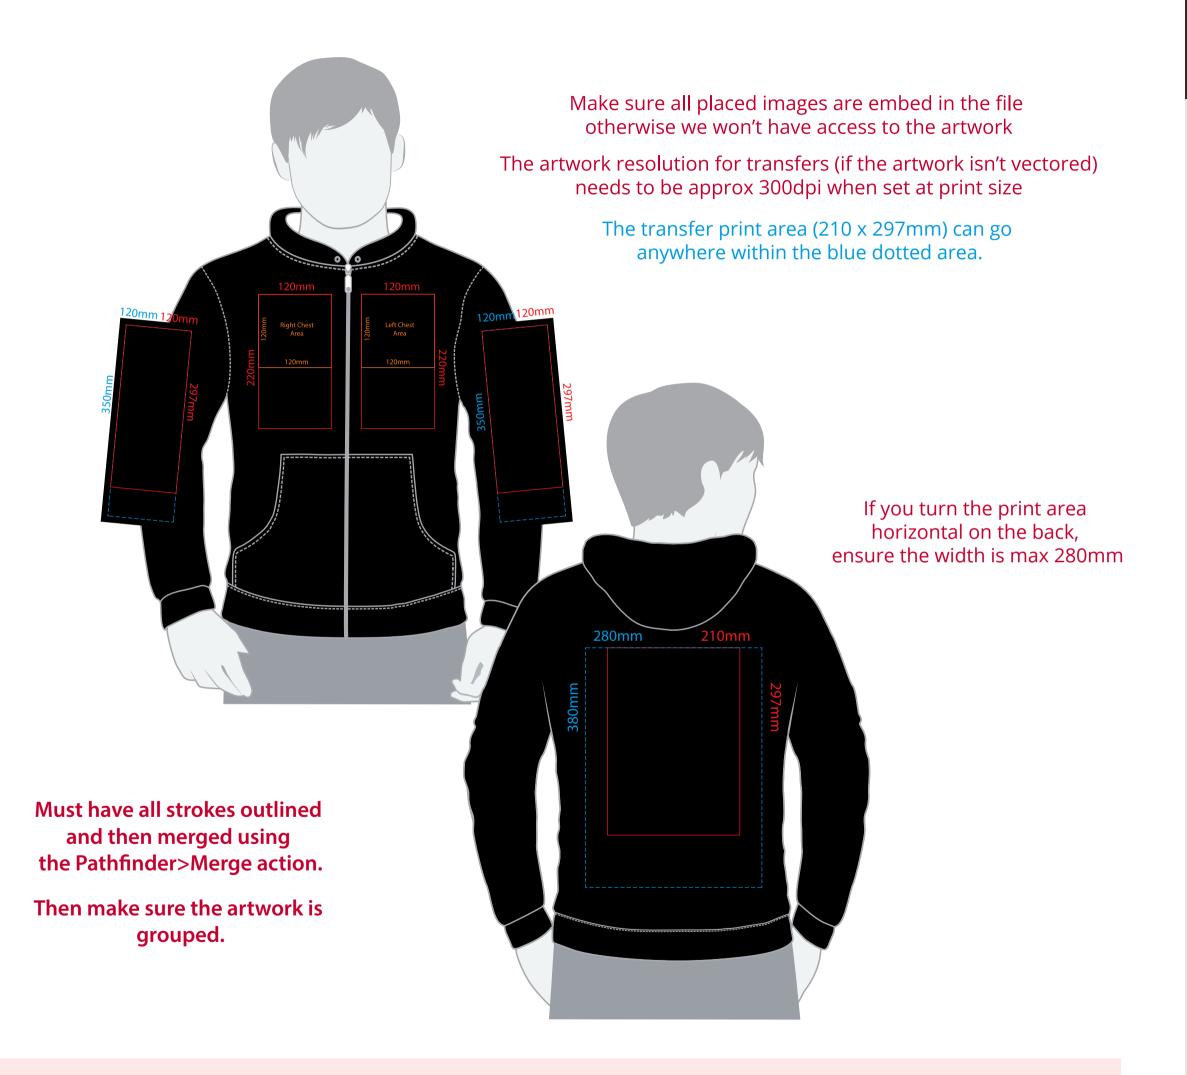

## YOUR VISUAL PROOF (1 of 2)

Order Reference xxxxxx

Date created xx/xx/xx

Created by xx

Product 189376

Colour XXXXXX

Branding Full Colour Transfer

## **Artwork Advisories**

This template is not to scale and is to be used as a guide for print size & positioning only.

When transfer printed an outline edge (keyline) may be visible.

Full colour printed colours may differ when printed to the final product.

XXXX

Print area

xx x xx mm

Logo size

xx x xx mm

Branding

Full Colour Transfer