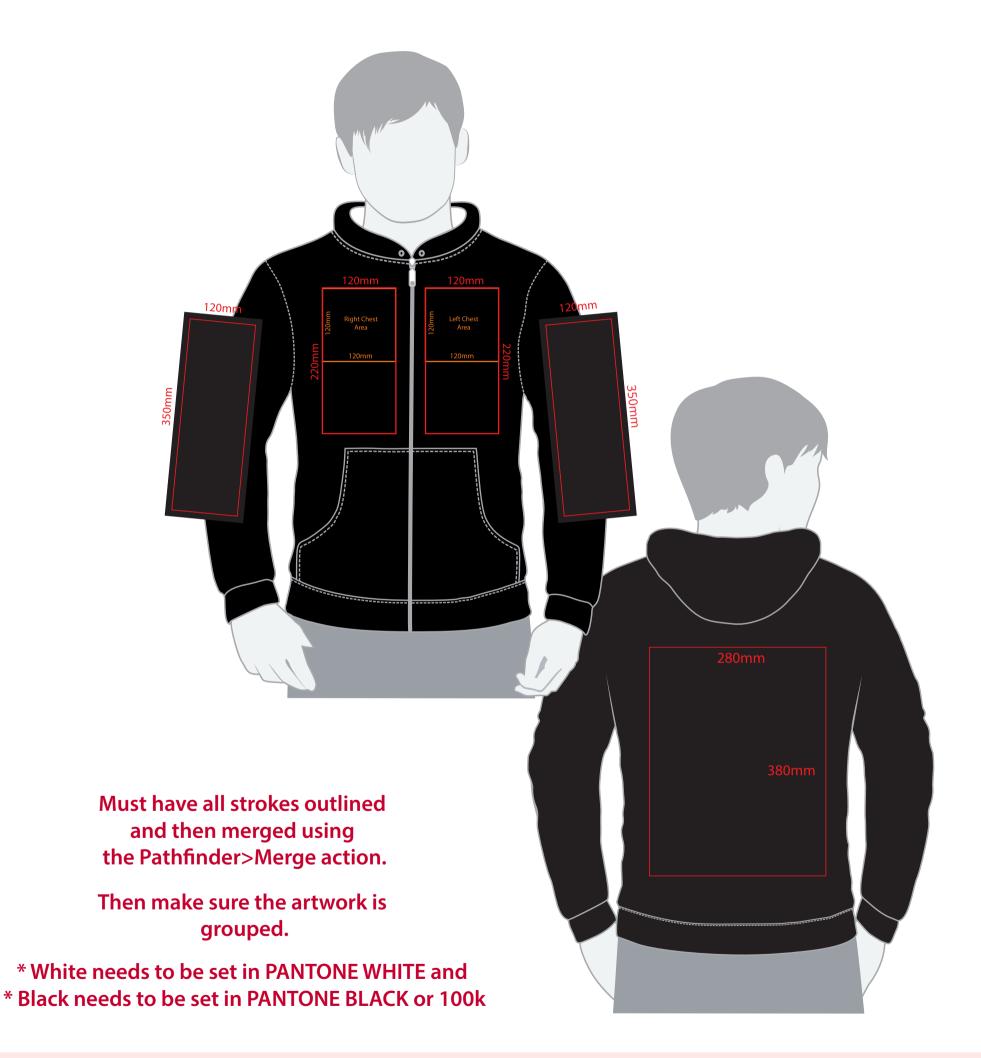

# YOUR VISUAL PROOF (2 of 2)

Visual Scale 100%

| Order Reference |
|-----------------|
| Date created    |
| Created by      |

XXXXXX xx/xx/xx XX

| Print position | XXXX        |
|----------------|-------------|
| Print area     | xx x xxmm   |
| Logo size      | xx x xxmm   |
| Branding       | Spot colour |