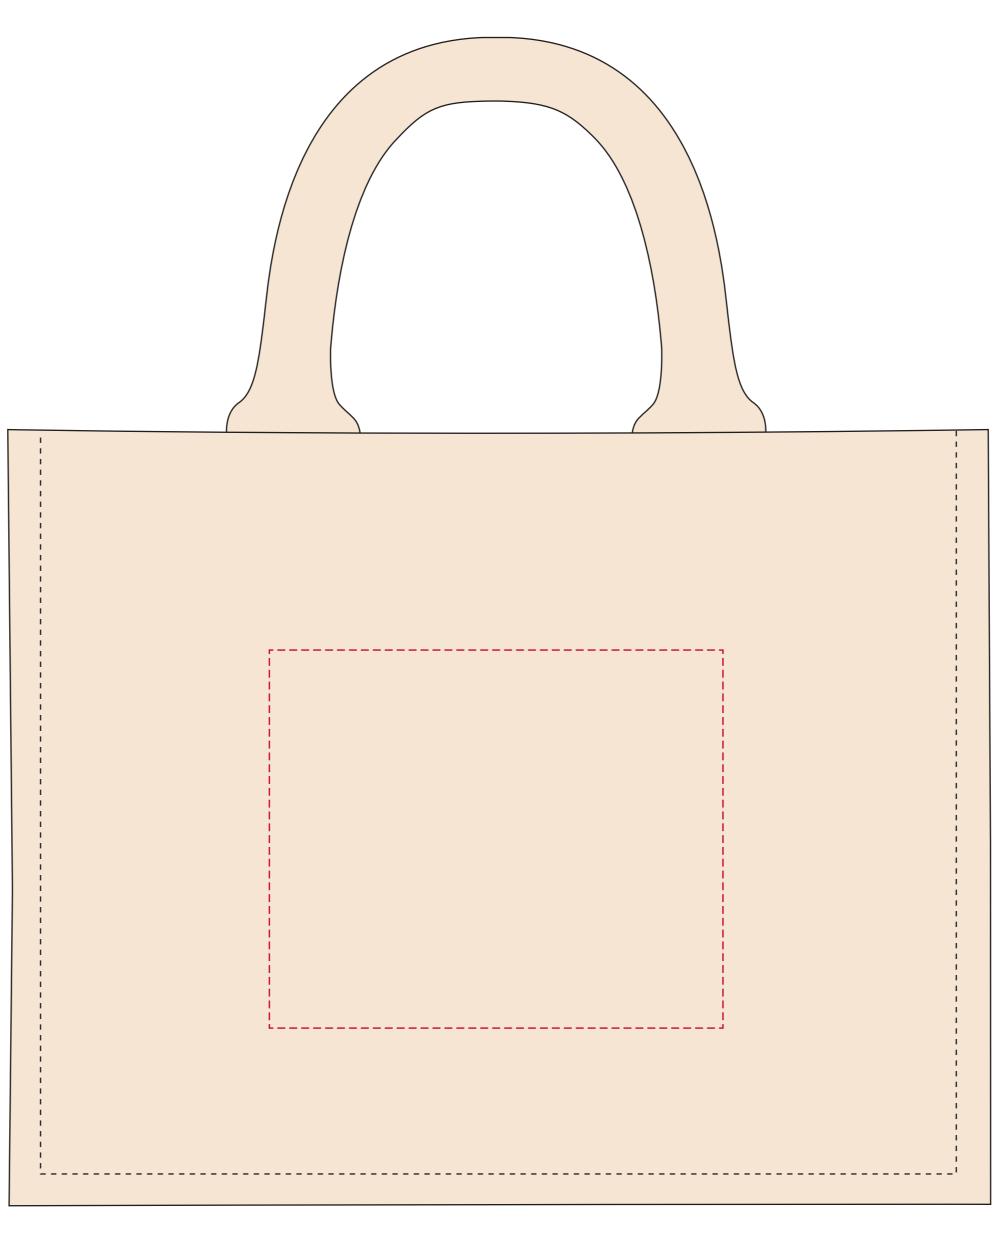

## YOUR VISUAL PROOF

Side 1 Side 2

Scale 100% Print area 120 x 100 mm Logo size xx x xxmm

Order Reference xxxxxx

Date created xx/xx/xx

Created by xx

Product 189392 Colour Natural

Branding Spot Colour (2 col. max) /