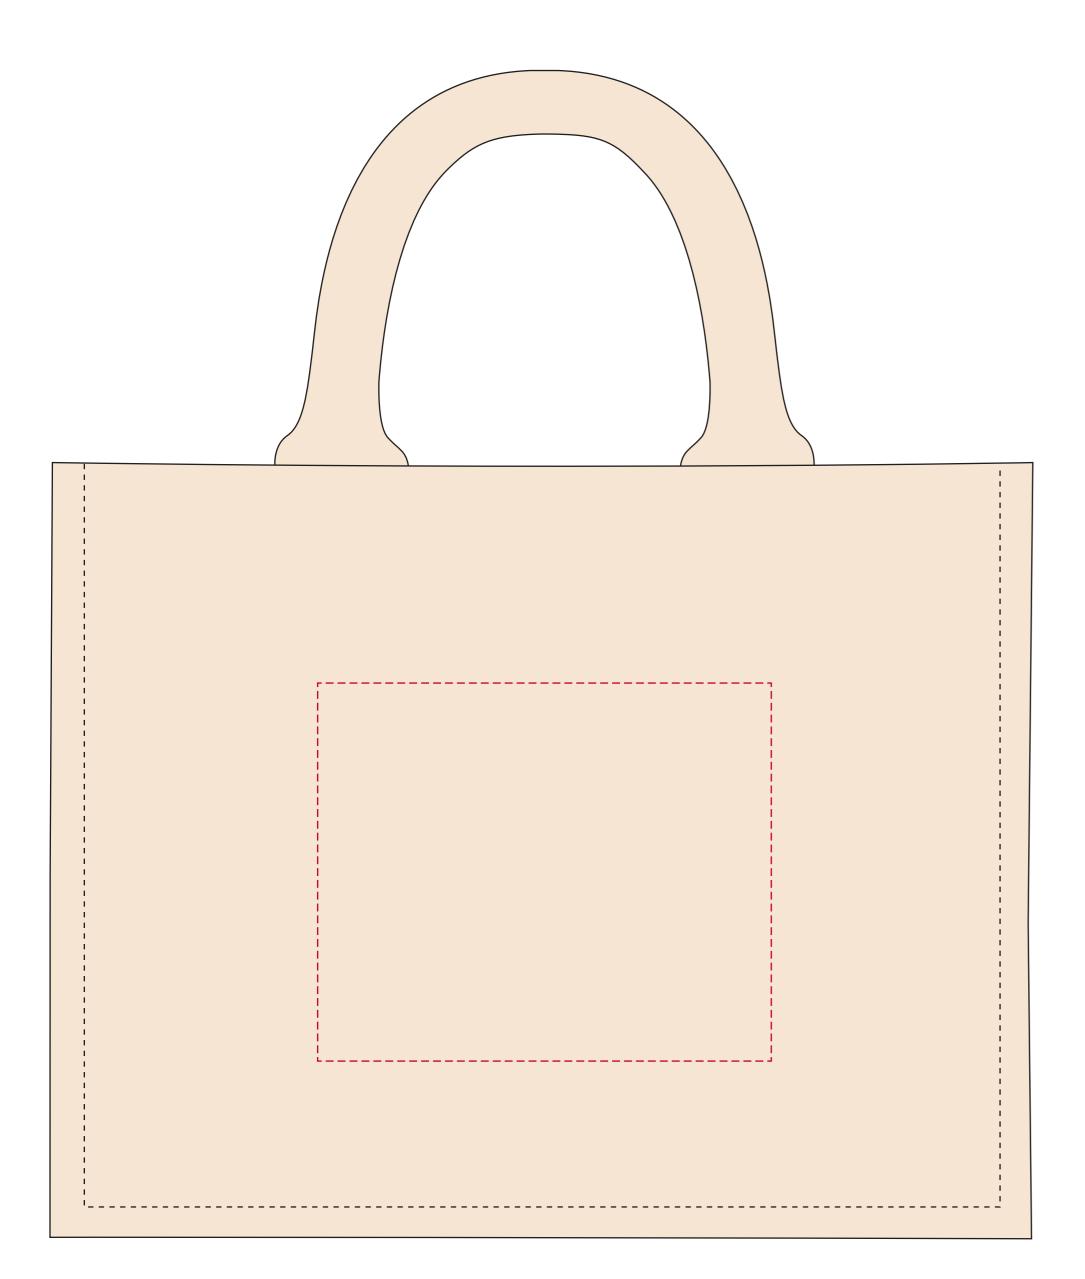

## YOUR VISUAL PROOF

Side 1 Side 2

Scale 100% Print area 120 x 100 mm Logo size xx x xxmm

Order Reference xxxxxx

Date created xx/xx/xx

Created by xx

Product 189392 Colour Natural

Branding Spot Colour (2 col. max) /