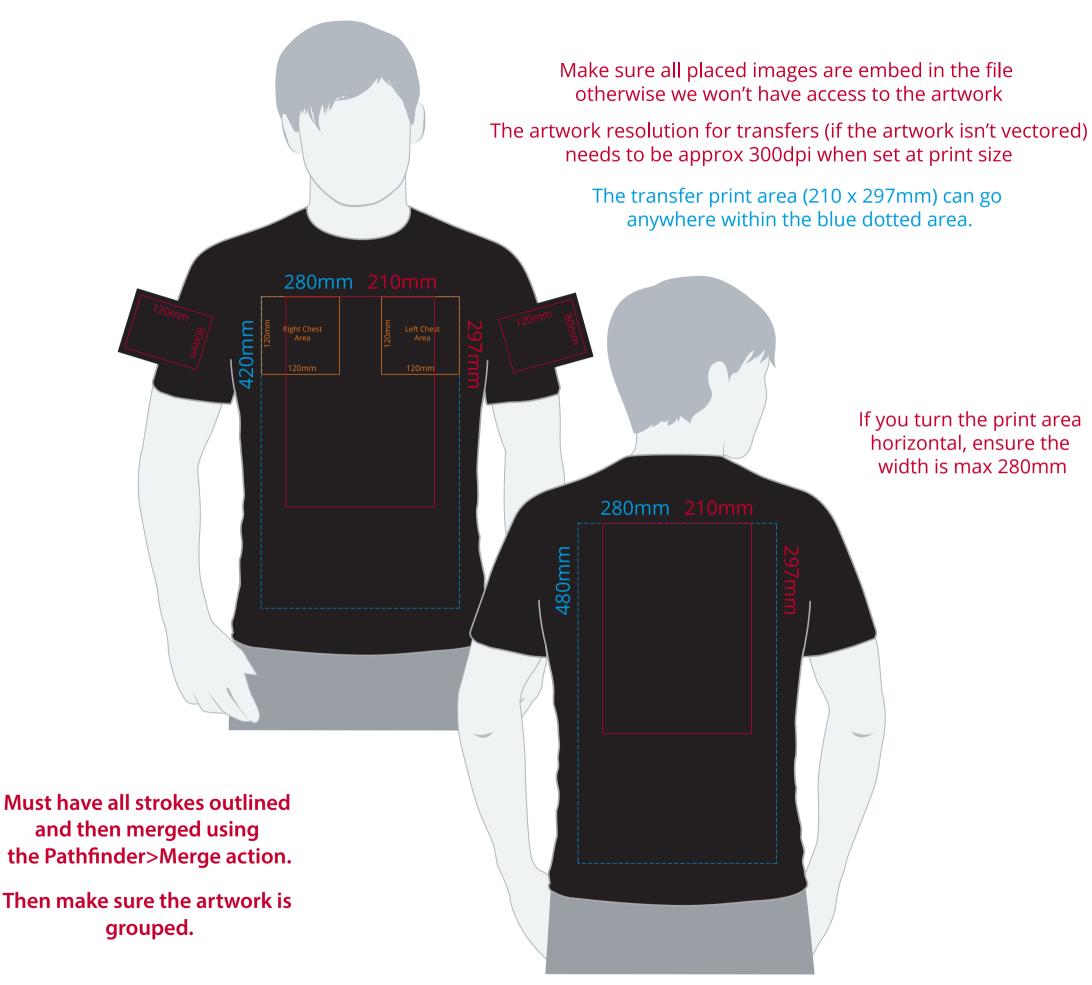

#### Artwork Advisories

This template is not to scale and is to be used as a guide for print size & positioning only.

When transfer printed an outline edge (keyline) may be visible.

Full colour printed colours may differ when printed to the final product.

It is the customer's responsibility to ensure that the proof is correct in all areas. Please be sure to double-check spelling, grammar, layout and design before approving artwork. Due to the variation in monitor colours and adjustments, PDF proofs may not provide an accurate colour representation of the final product & printed work. Once artwork is approved, your order will be processed based on the above unless any amendments are made. All orders are subject to our terms and conditions.