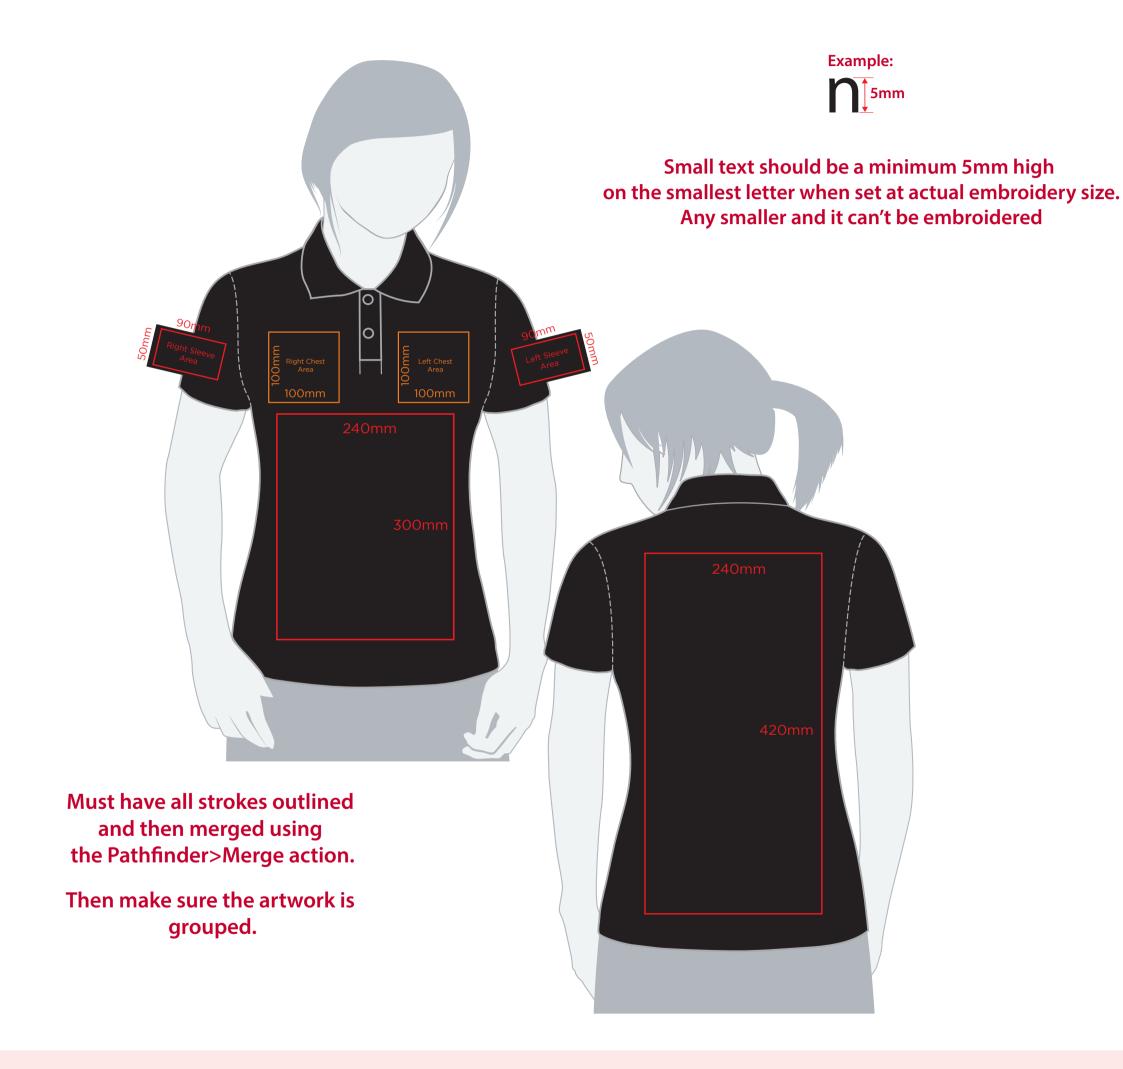

## YOUR VISUAL PROOF (1 of 2)

**Artwork not to scale (to be used as a guide only)** Please see page 2 for actual artwork size.

Order Reference xxxxxx

Date created xx/xx/xx

Created by xx

Product 187360 Colour XXXXXX

## **Artwork Advisories**

This template is not to scale and is to be used as a **guide for print size** & positioning only.

Please note the actual embroidery may differ slightly once digitised.

Thread colours are **not Pantone matched**. They are matched from universal Madeira thread swatch books.

## YOUR VISUAL PROOF (2 of 2)

Order Reference xxxxxxx

Date created xx/xx/xx

Created by xx

Print position XXXX

Print area xx x xxmm

Logo size xx x xxmm

**Branding** Embroidered