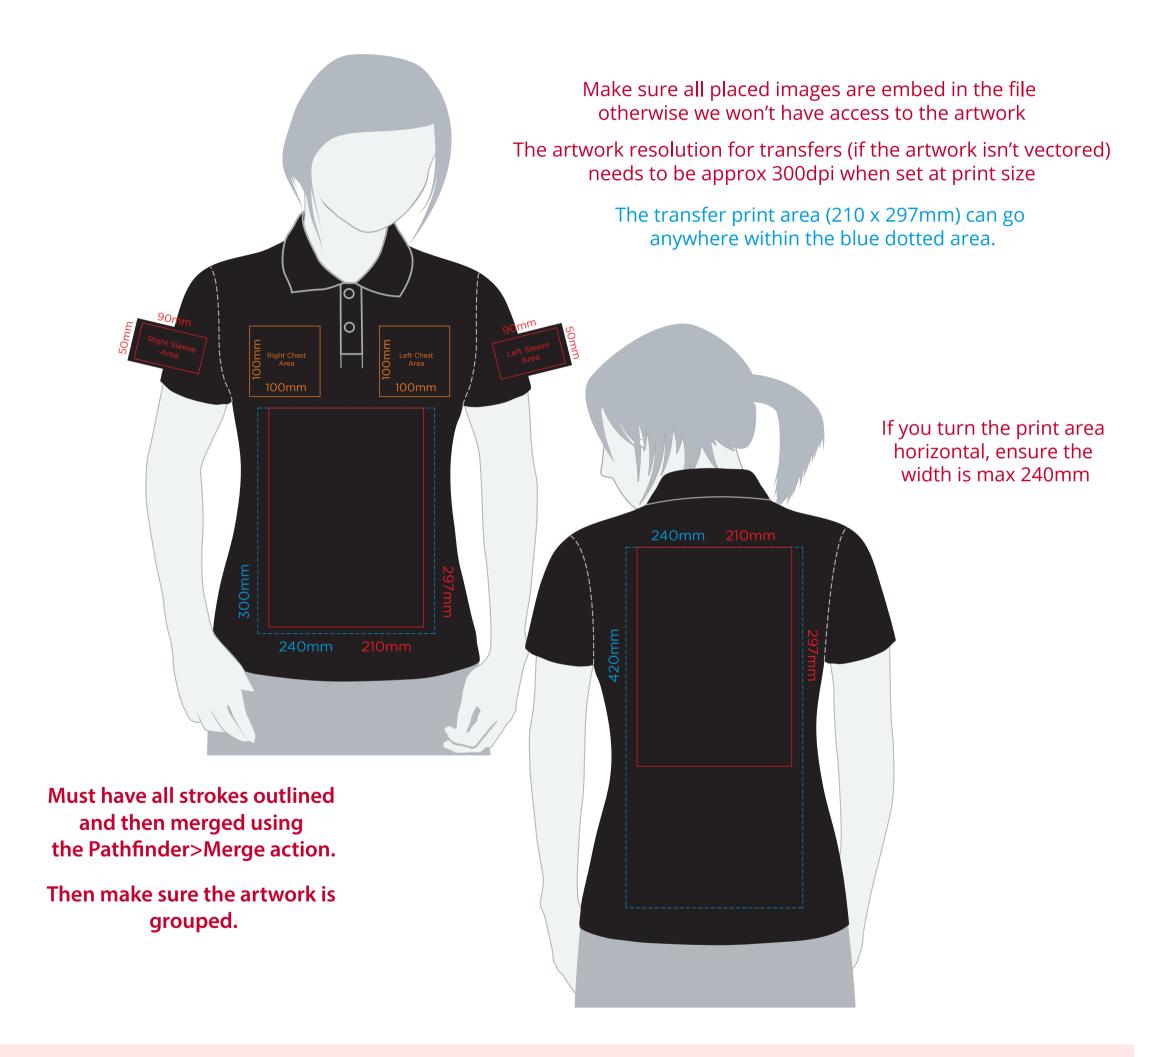

## YOUR VISUAL PROOF (1 of 2)

Order Reference xxxxxx

Date created xx/xx/xx

Created by xx

Product 187360

Colour xxxxxx

Branding Full Colour Transfer

## **Artwork Advisories**

This template is not to scale and is to be used as a guide for print size & positioning only.

When transfer printed an outline edge (keyline) may be visible.

Full colour printed colours may differ when printed to the final product.

It is the customer's responsibility to ensure that the proof is correct in all areas. Please be sure to double-check spelling, grammar, layout and design before approving artwork. Due to the variation in monitor colours and adjustments, PDF proofs may not provide an accurate colour representation of the final product & printed work. Once artwork is approved, your order will be processed based on the above unless any amendments are made. All orders are subject to our terms and conditions.

Print area xx x xx mm

Logo size xx x xx mm

Branding Full Colour Transfer