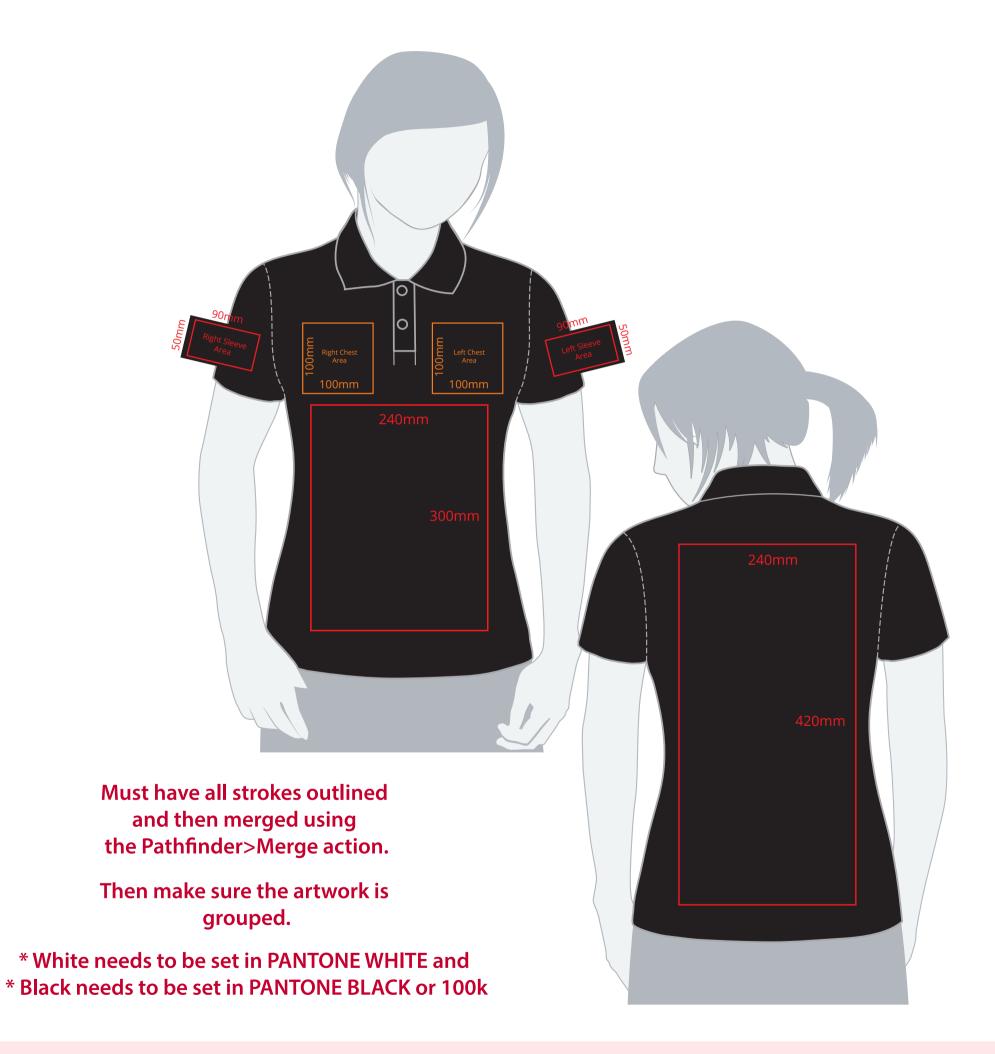

# YOUR VISUAL PROOF (1 of 2)

**Artwork not to scale (to be used as a guide only)** Please see page 2 for actual artwork size.

| Order Reference | xxxxxx   |
|-----------------|----------|
| Date created    | xx/xx/xx |
| Created by      | XX       |

### **Artwork Advisories**

This template is not to scale and is to be used as a **guide for print size & positioning only.** 

On coloured shirts a layer of white is printed underneath the artwork to ensure the colour of the product doesn't affect the print.

# YOUR VISUAL PROOF (2 of 2)

Visual Scale 100%

| Order Reference | XXXXXX   |
|-----------------|----------|
| Date created    | xx/xx/xx |
| Created by      | XX       |

| Print position | XXXX        |
|----------------|-------------|
| Print area     | xx x xxmm   |
| Logo size      | xx x xxmm   |
| Branding       | Spot colour |