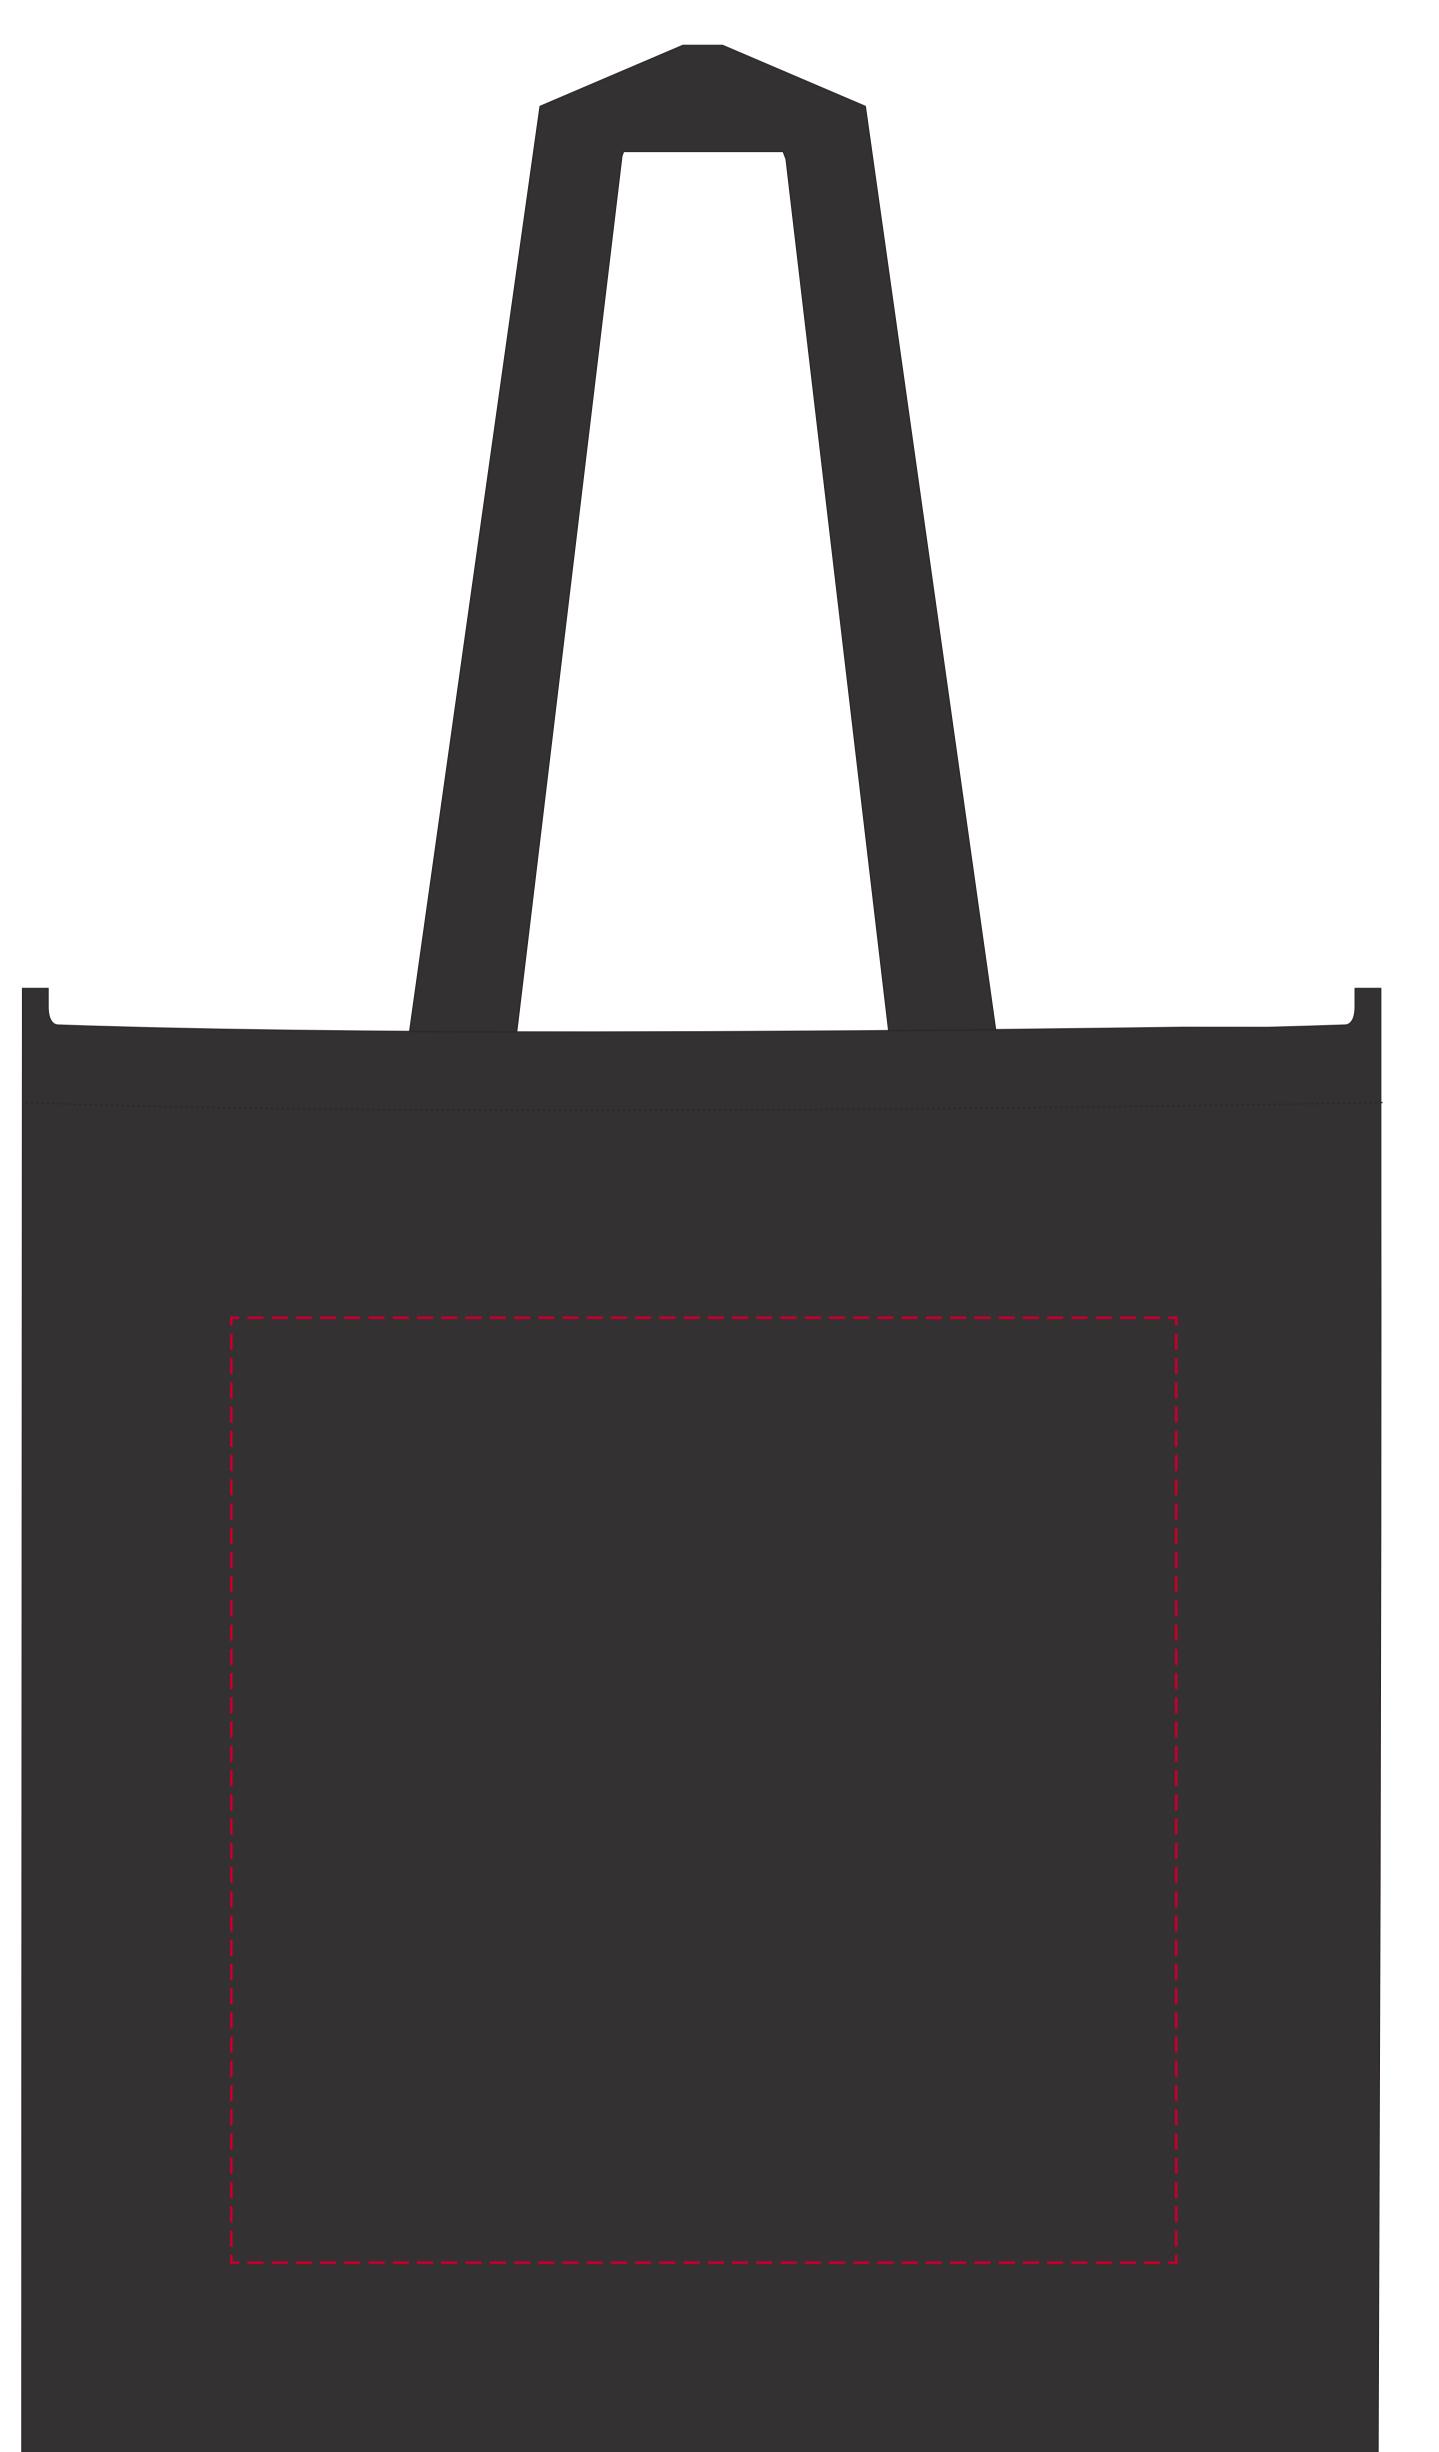

## YOUR VISUAL PROOF

Scale100%Print area250 x 250 mmLogo sizexx x xx mm

| Order Reference |  |
|-----------------|--|
| Date created    |  |
| Created by      |  |

XXXXXX XX/XX/XX XX

Product Colour Branding 189418 Black Spot colour