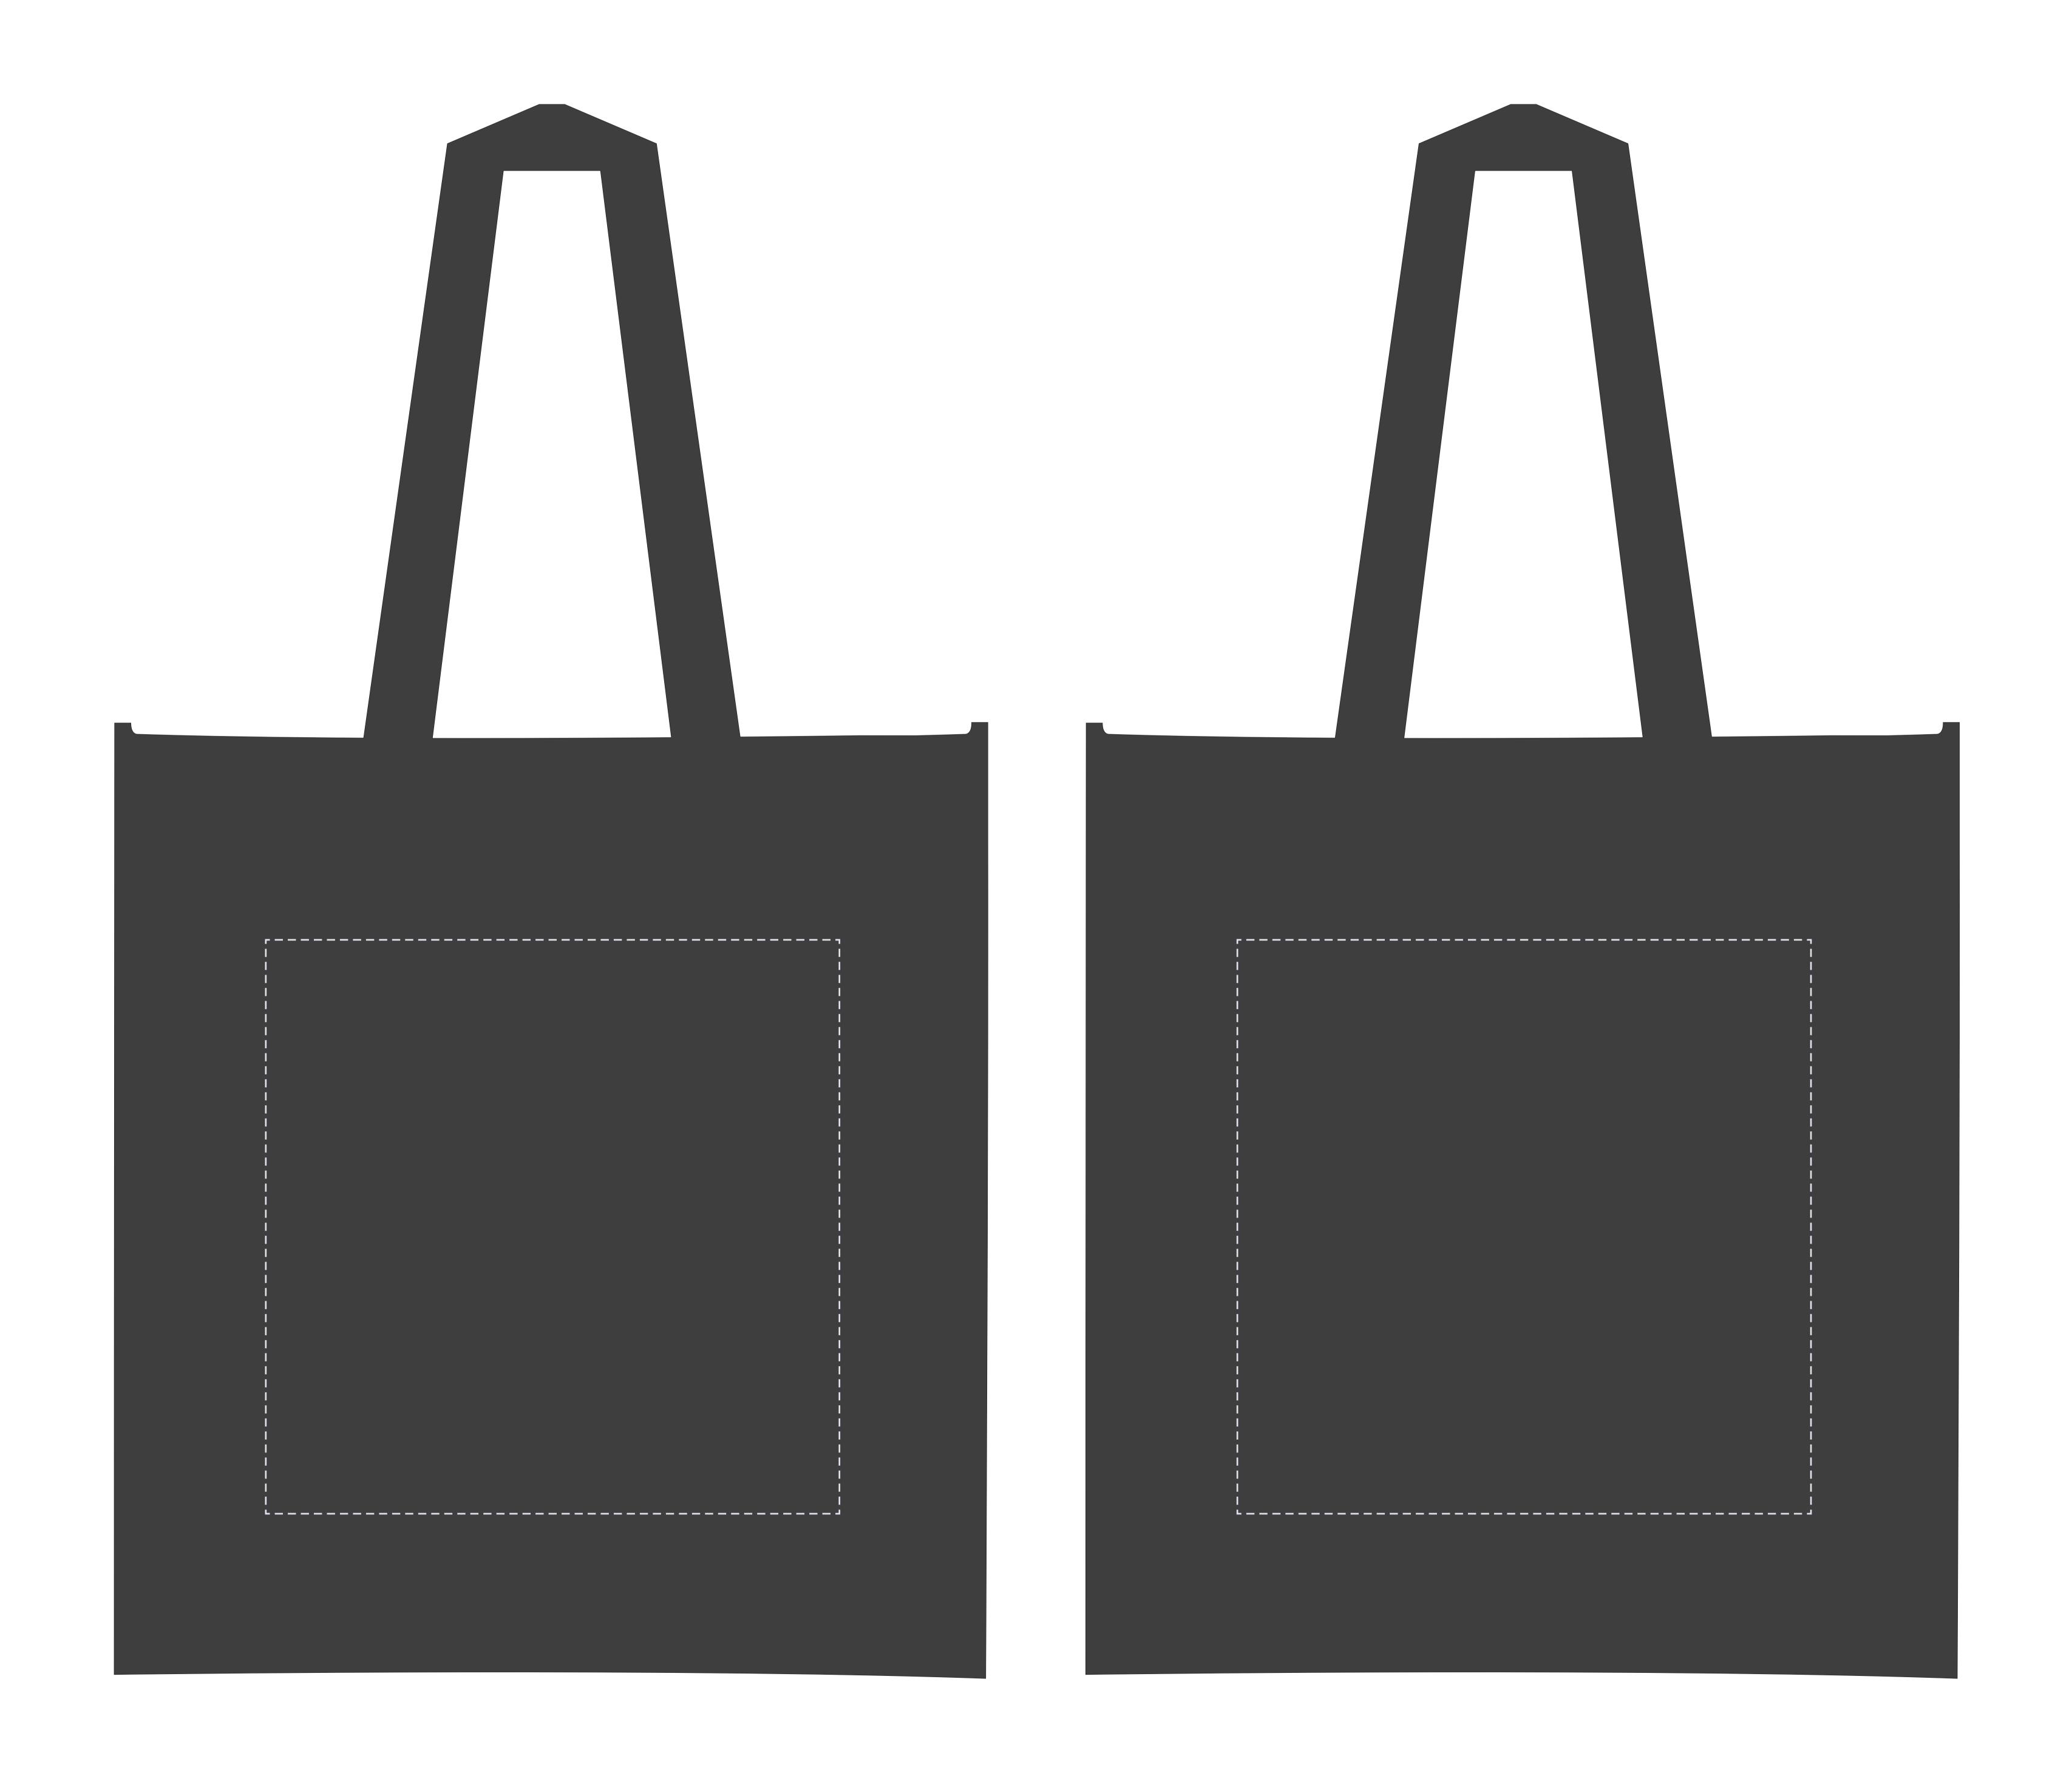

## YOUR VISUAL PROOF

Print area 250 x 250 mm Logo size xx x xmm

Order Reference XXXXXX Date created xx/xx/xx Created by

XX

185270 **Product** Black Colour

Branding Spot colour /

Full Colour (transfer)