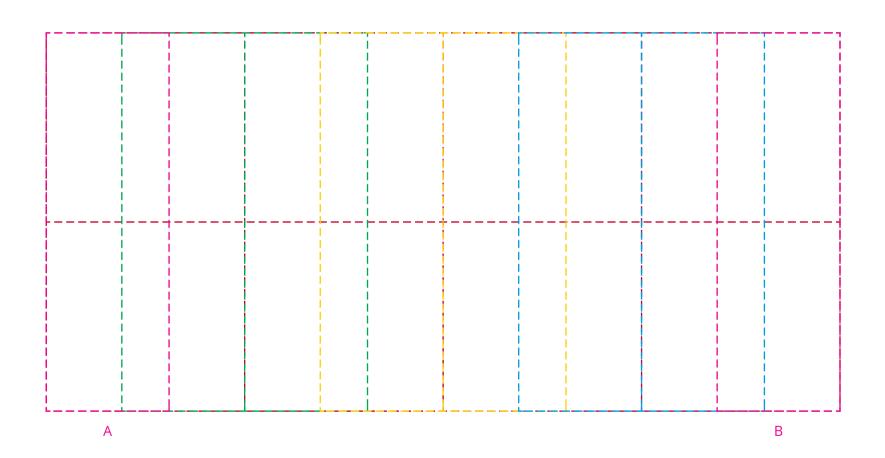

## YOUR VISUAL PROOF (2 of 2)

Visual scale 100%.

Order Reference

Date created

xxxxxx xx/xx/xx xx

Print area

Created by

210 x 100 mm

Logo size

xx x xx mm

Branding

Full Colour