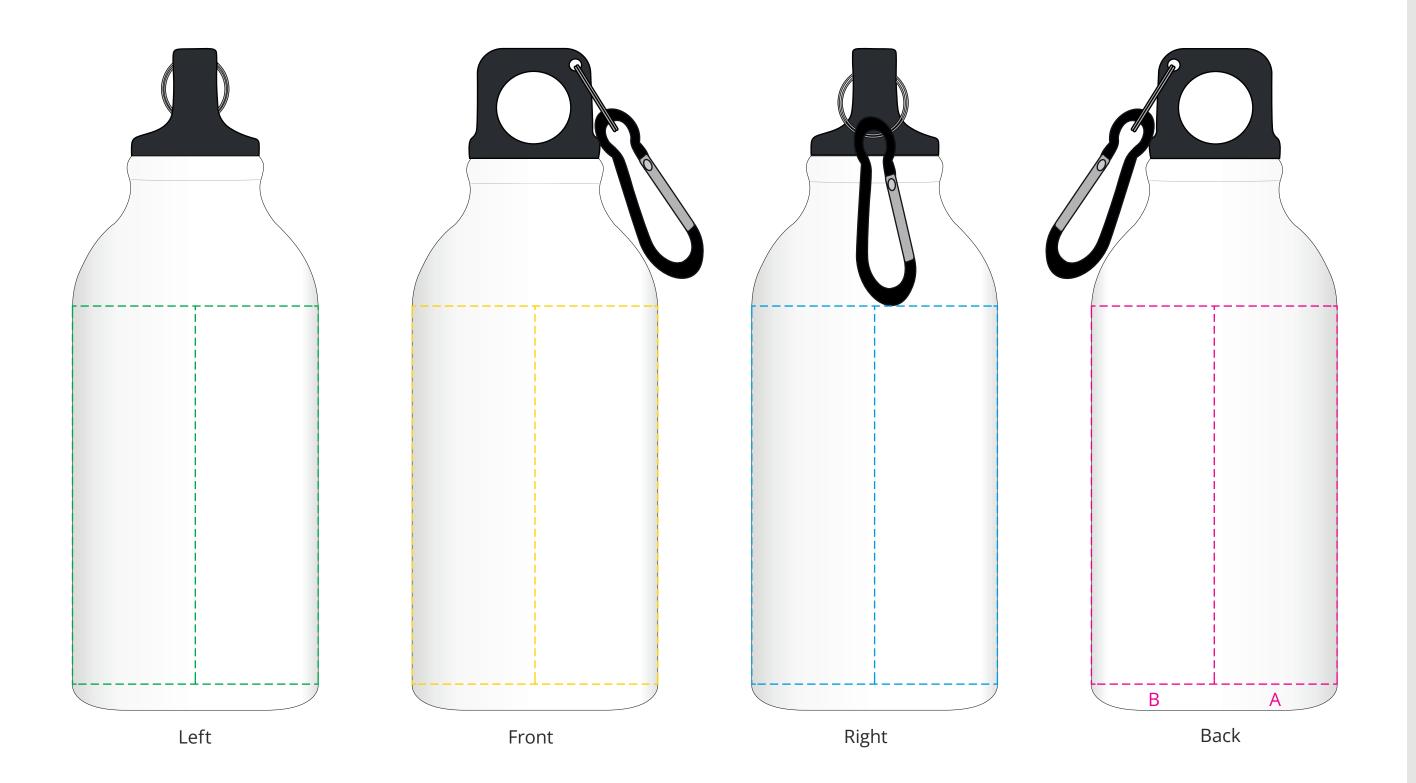

## YOUR VISUAL PROOF (1 of 2)

For Visual Purposes Only. Please see page 2 for actual artwork size.

Order Reference

XXXXXX

Date created

xx/xx/xx

Created by

XX

Product 182766

Colour White

Branding Full Colour

## **Artwork Advisories**

This template is not to scale and is to be used as a guide for print size & positioning only.

Full colour printed colours may differ when printed to the final product.

It is the customer's responsibility to ensure that the proof is correct in all areas. Please be sure to double-check spelling, grammar, layout and design before approving artwork. Due to the variation in monitor colours and adjustments, PDF proofs may not provide an accurate colour representation of the final product & printed work. Once artwork is approved, your order will be processed based on the above unless any amendments are made. All orders are subject to our terms and conditions.