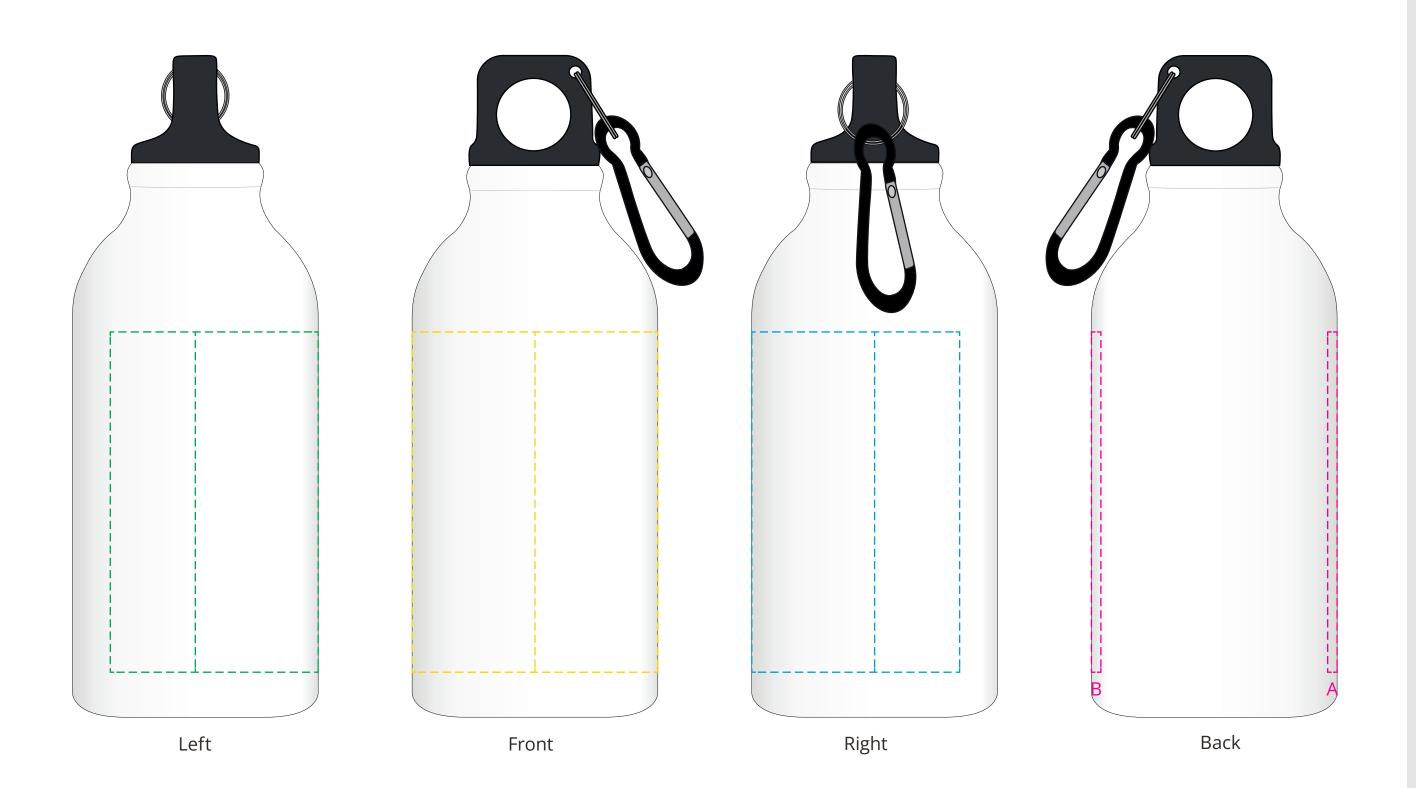

## YOUR VISUAL PROOF (1 of 2)

For Visual Purposes Only. Please see page 2 for actual artwork size.

Order Reference xxxxxx

Date created xx/xx/xx

Created by

Product 182766

Colour White

Branding Spot Colour (3 col. max)