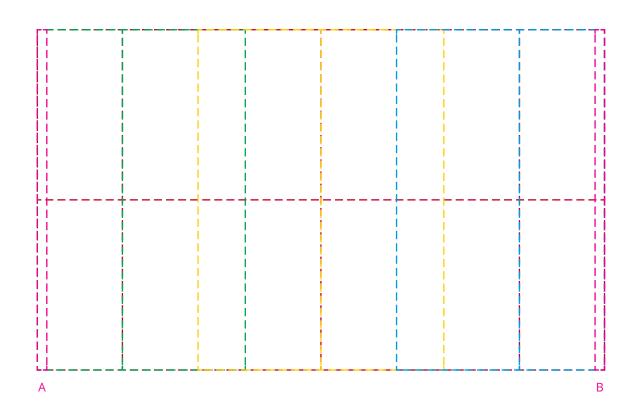

## YOUR VISUAL PROOF (2 of 2)

Visual scale 100%.

Order Reference

XXXXXX

Date created

xx/xx/xx

Created by

Print area

150 x 90 mm

Logo size

xx x xx mm

Branding Spot Colour (3 col. max)