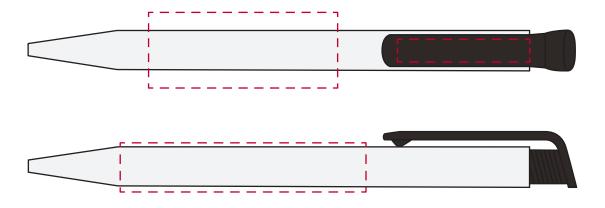

## YOUR VISUAL PROOF

Order Reference xxxxxx

Date created xx/xx/xxx

Created by xx

Product 191959

Colour White / Black

Branding Spot Colour