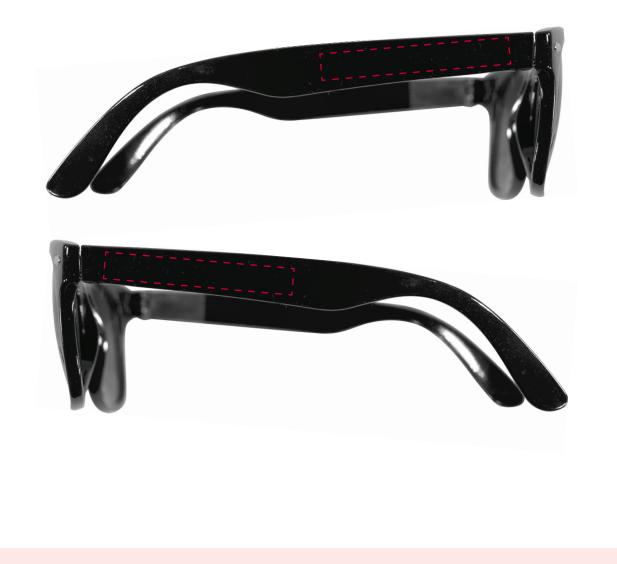

## YOUR VISUAL PROOF

Order ReferencexxxxxDate createdxx/xx/xxCreated byxx

| Product  | 185258      |  |
|----------|-------------|--|
| Colour   | Black       |  |
| Branding | Spot colour |  |