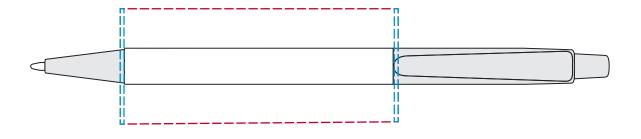

## YOUR VISUAL PROOF

---- Print Area ---- Bleed

Scale 100%

**Print area** 72.5 x 31.2mm **Logo size** xx x xxmm

**Order Reference Date created Created by** 

XXXXXX xx/xx/xx

XX

**Product** 189613

Colour Silver / White

**Branding** Full Colour