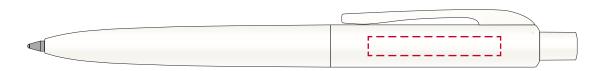

## YOUR VISUAL PROOF

Scale **100%** 

Print area 35 x 5 mm

Logo size xx x xx mm

Order Reference xxxxxx

Date created xx/xx/xx

Created by xx

Product **189617** 

Barrel Colour Polished White
Cap Colour Polished White
Clip Colour Polished White
Button Colour Polished White

Branding Spot Colour (2 col. max)