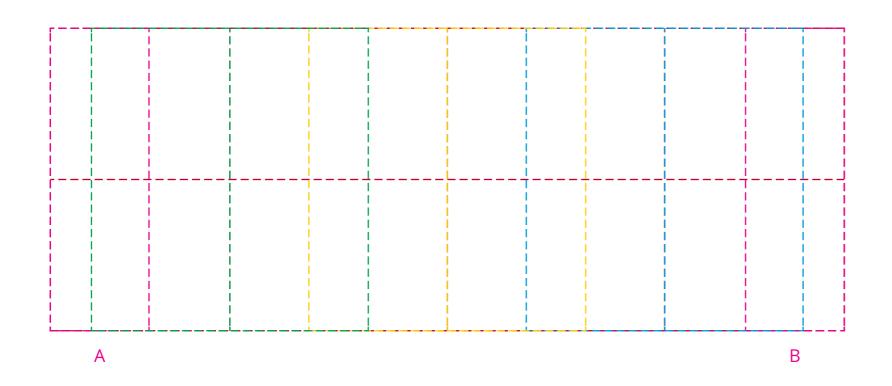

## YOUR VISUAL PROOF (2 of 2)

Visual scale 100%.

Order Reference
Date created
Created by

xxxxxx xx/xx/xx

XX

Print area Logo size 210 x 80 mm

Branding

Spot Colour

xx x xx mm