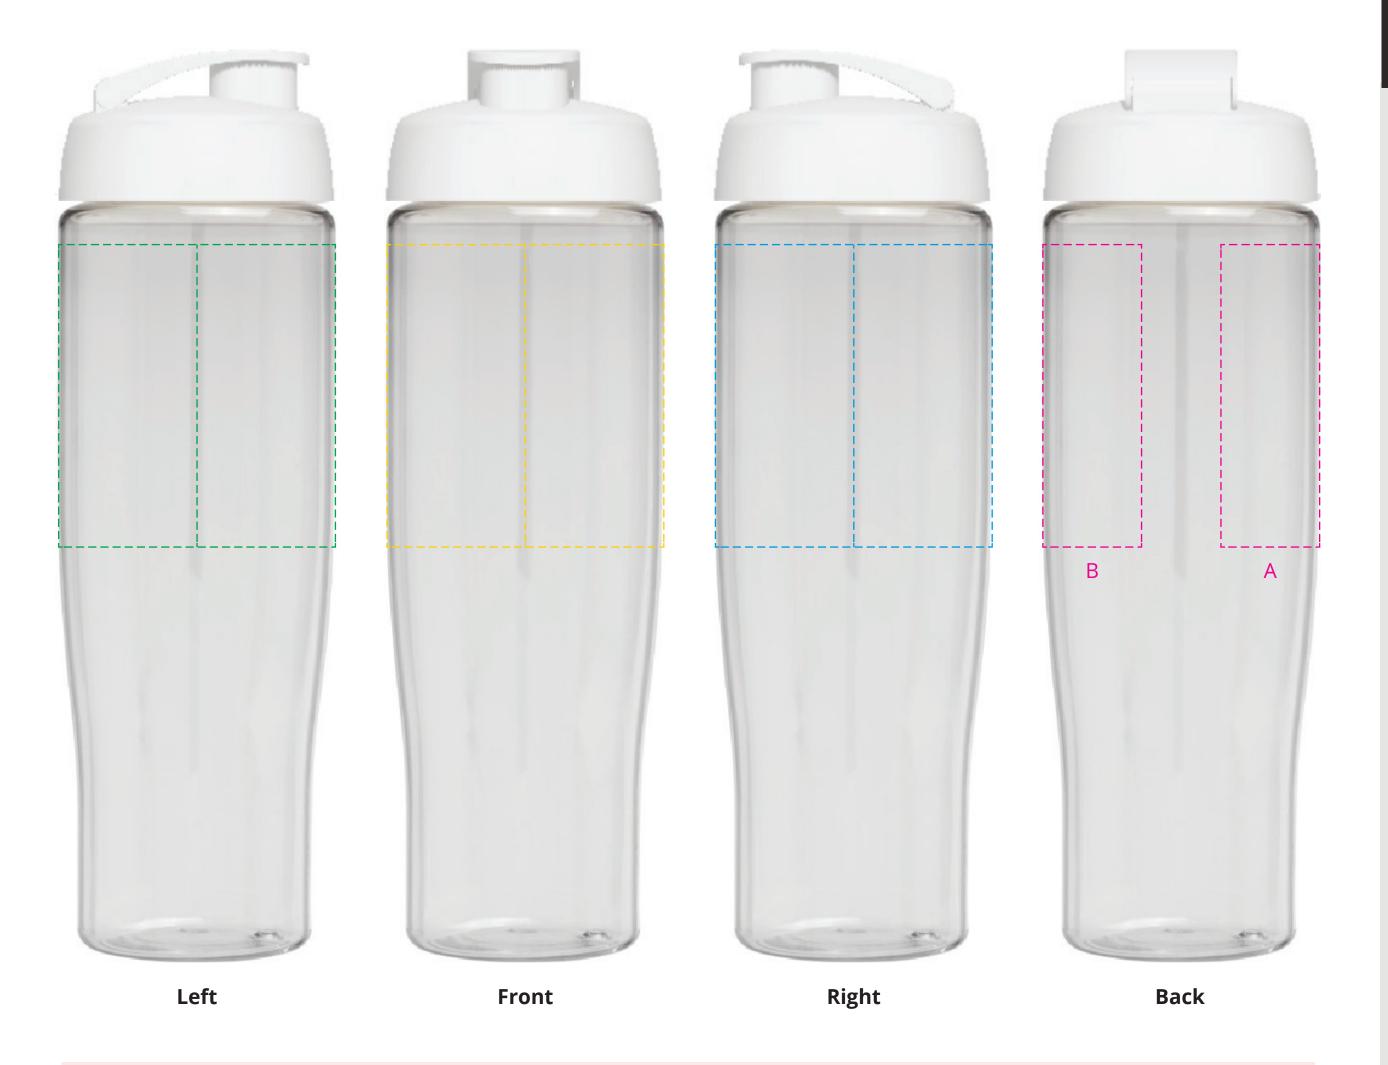

## YOUR VISUAL PROOF (1 of 2)

**For Visual Purposes Only.** Please see page 2 for actual artwork size.

Order Reference

XXXXXX

Date created

xx/xx/xx

Created by

XX

Product 189725

Bottle Colour Transparent

Lid Colour White

Branding Spot Colour

## Artwork Advisories

This template is not to scale and is to be used as a guide for print size & positioning only.

It is the customer's responsibility to ensure that the proof is correct in all areas. Please be sure to double-check spelling, grammar, layout and design before approving artwork. Due to the variation in monitor colours and adjustments, PDF proofs may not provide an accurate colour representation of the final product & printed work. Once artwork is approved, your order will be processed based on the above unless any amendments are made. All orders are subject to our terms and conditions.