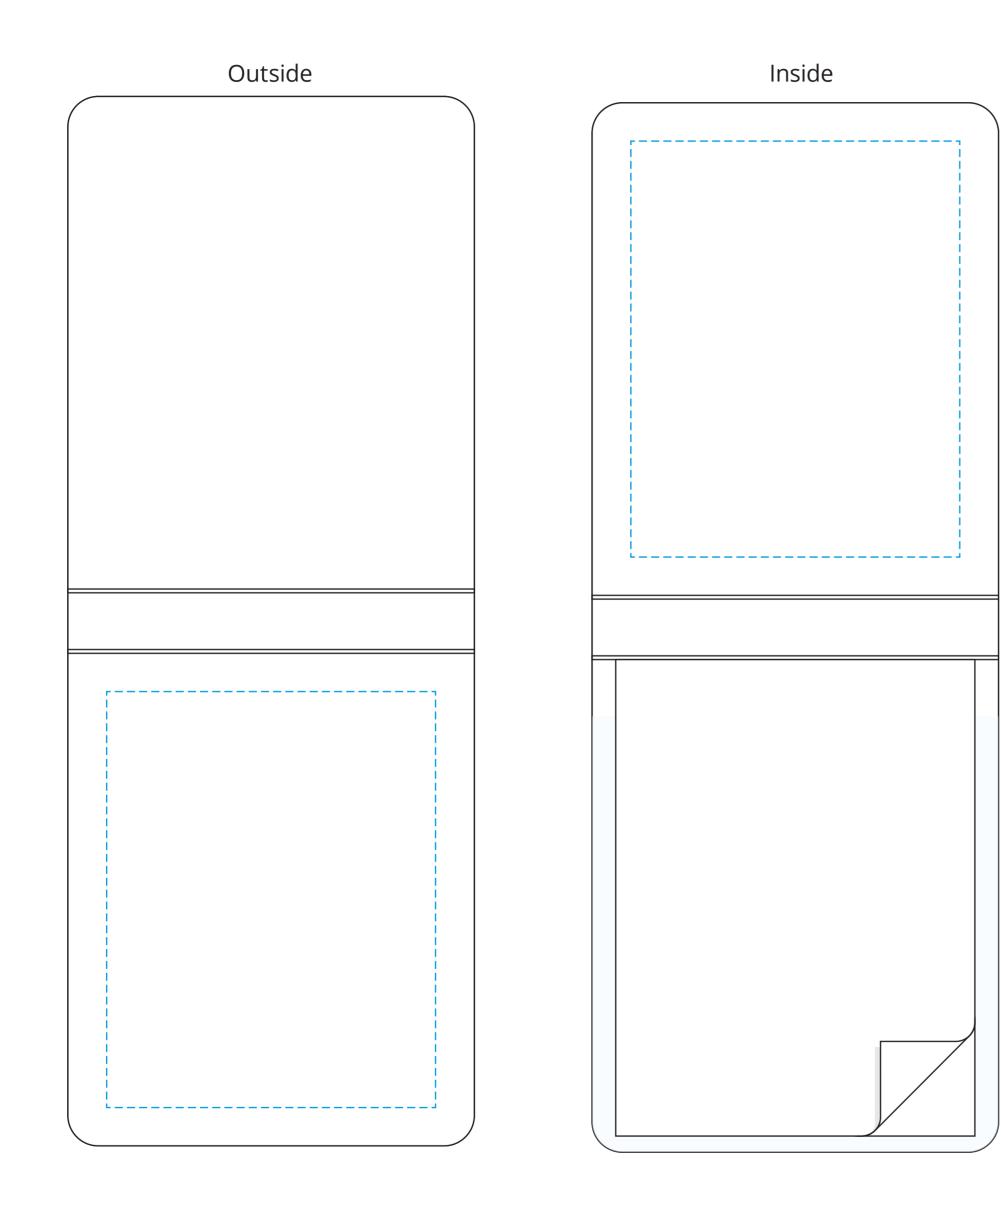

## YOUR VISUAL PROOF

Scale100%Print area87 x 110mmLogo sizexx x xxmm

Order ReferencexxxxxDate createdxx/xx/xxCreated byxx

| Product  | 189714                    |
|----------|---------------------------|
| Colour   | White                     |
| Branding | Spot colour / Full Colour |