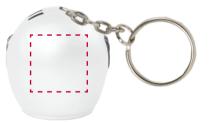

## YOUR VISUAL PROOF

Order Reference xxxxxx Date created xx/xx/xx Created by xx

| Product  | 184942                  |
|----------|-------------------------|
| Colour   | Off White               |
| Branding | Spot colour/Full colour |