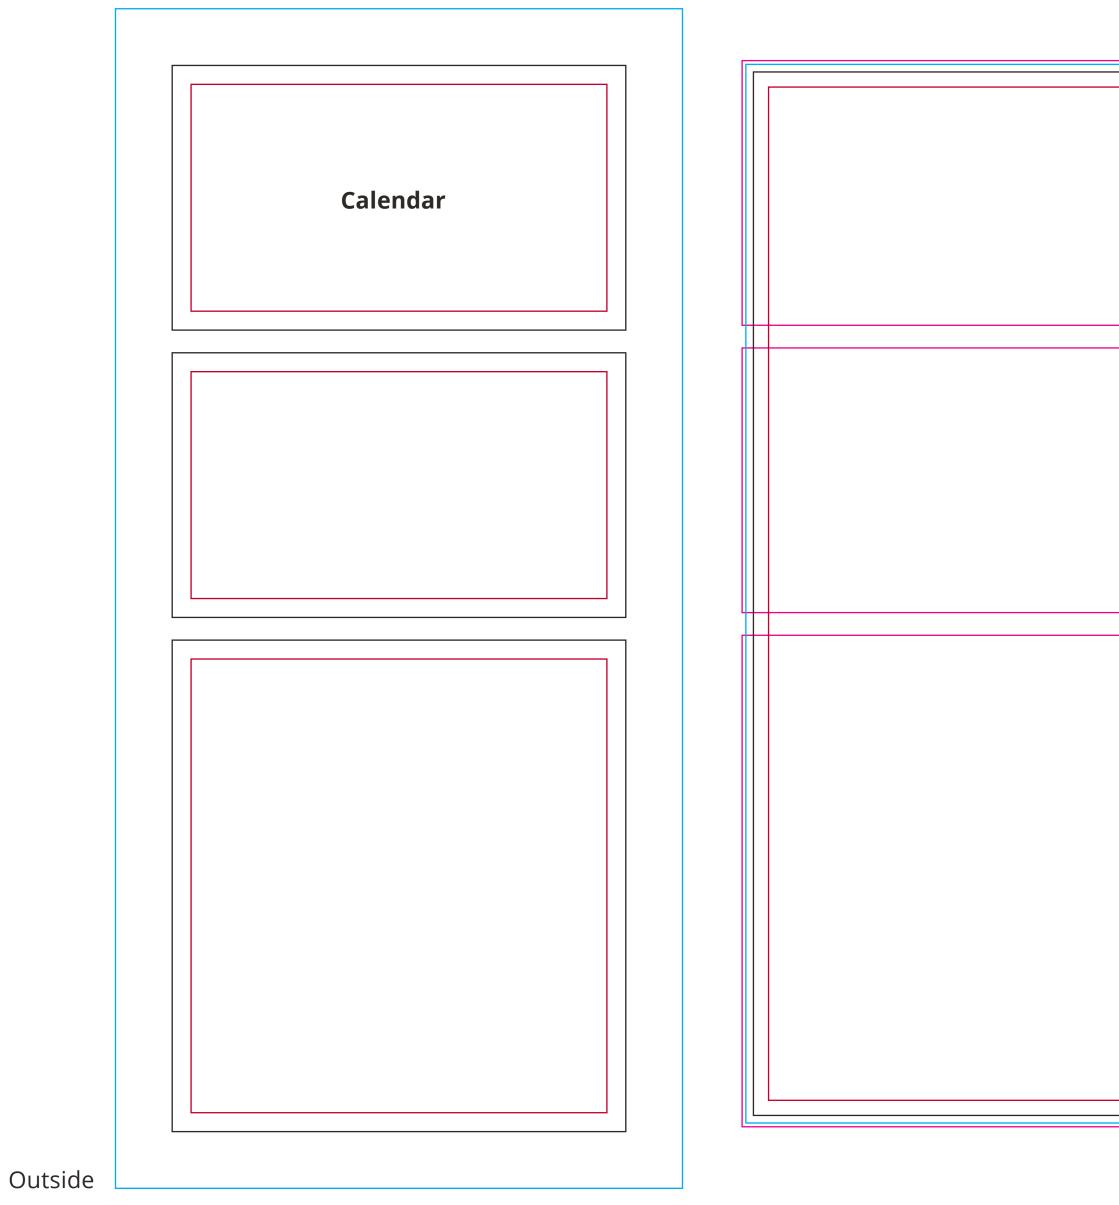

# YOUR VISUAL PROOF (3 of 3)

### Note placement

- Safe Text Area
- ——— Print Area / Product Size
- ——— Bleed
  - Placement of each section

Visual scale 100%.

Order Reference Date created Created by

xxxxxx xx/xx/xx xx

Print area Logo size Branding 60 x 75mm