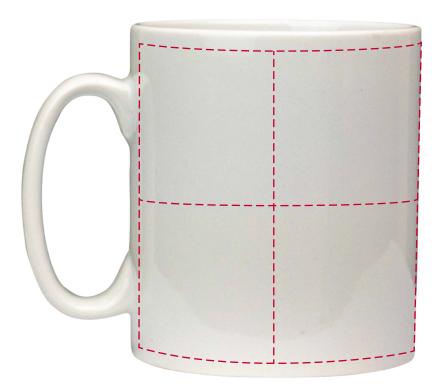

## YOUR VISUAL PROOF (1 of 2)

Order Reference xxxxxx

Date created xx/xx/xx

Created by xx

Product 189888

Colour White

Branding Full Colour

## Artwork Advisories

This template is to be used as a guide for print size & positioning only. Full colour printed colours may differ when printed to the final product.

It is the customer's responsibility to ensure that the proof is correct in all areas. Please be sure to double-check spelling, grammar, layout and design before approving artwork. Due to the variation in monitor colours and adjustments, PDF proofs may not provide an accurate colour representation of the final product & printed work. Once artwork is approved, your order will be processed based on the above unless any amendments are made. All orders are subject to our terms and conditions.