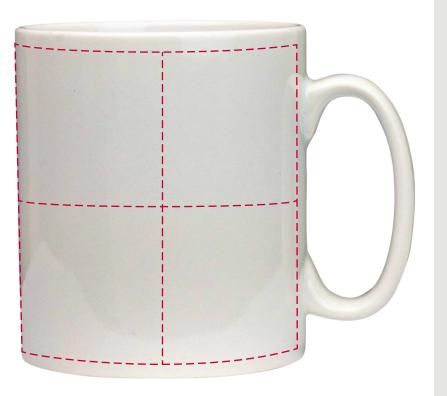

## YOUR VISUAL PROOF (2 of 2)

Visual scale 100%.

Order Reference
Date created
Created by

xxxxxx xx/xx/xx

Print area Logo size 212 x 82 mm

Branding

xx x xx mm Full Colour