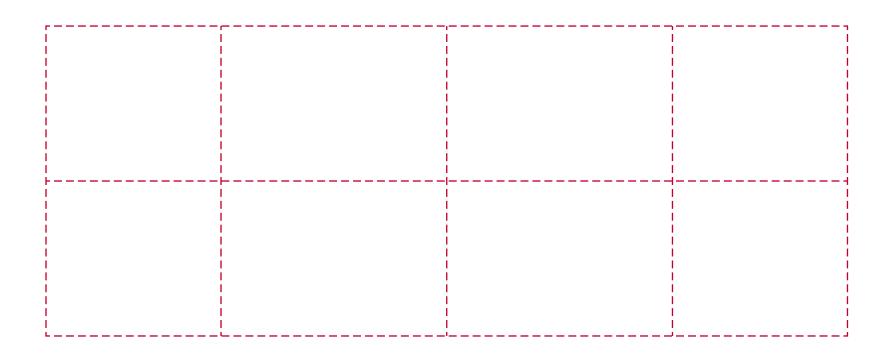

## YOUR VISUAL PROOF (2 of 2)

Visual scale 100%.

Order Reference
Date created
Created by

xxxxxx xx/xx/xx

Print area Logo size 212 x 82 mm

Branding

xx x xx mm Full Colour