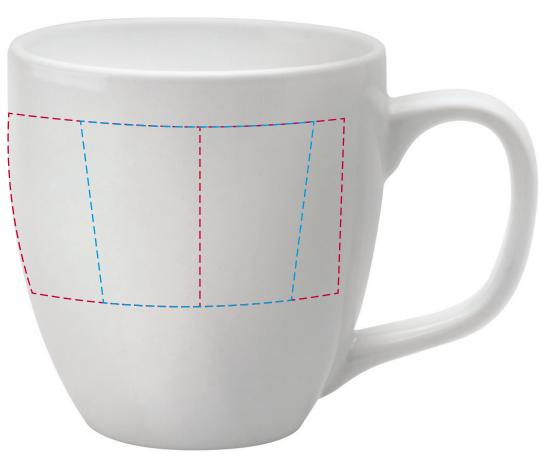

## YOUR VISUAL PROOF (2 of 2)

----- Place front and back artwork here.
----- Print area

Visual scale 100%.

Order Reference

Date created

ХХ

XXXXXX

xx/xx/xx

Print area

Created by

250 x 50mm

Logo size

xx x xxmm

**Branding** 

Spot Colour Transfer