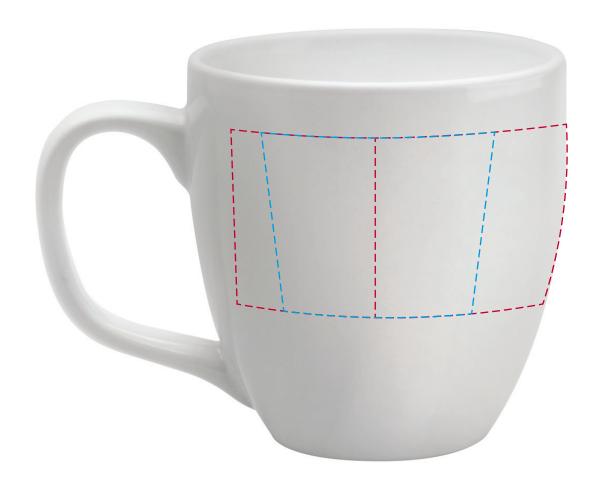

## YOUR VISUAL PROOF (1 of 2)

For Visual Purposes Only. Please see page 2 for actual artwork size.

Order Reference xxxxxx

Date created xx/xx/xx

Created by

Product 189901 Colour White

**Branding** Spot Colour Transfer

## **Artwork Advisories**

This template is not to scale and is to be used as a guide for print size & positioning only.

When transfer printed an outline edge (keyline) may be visible.

This print method uses ceramic fired colour with pre mixed inks so colour representation may differ on the final product. A sample is recommended unless the ink is black or white.