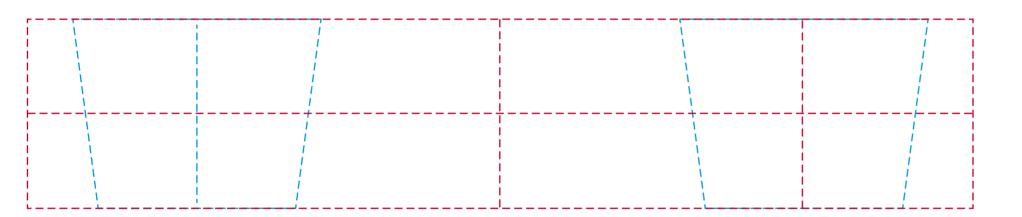

## YOUR VISUAL PROOF (2 of 2)

----- Place front and back artwork here.
----- Print area

Visual scale 100%.

Order Reference

Date created

ХХ

XXXXXX

xx/xx/xx

Print area

Created by

250 x 50mm

Logo size

xx x xxmm

**Branding** 

Spot Colour Transfer