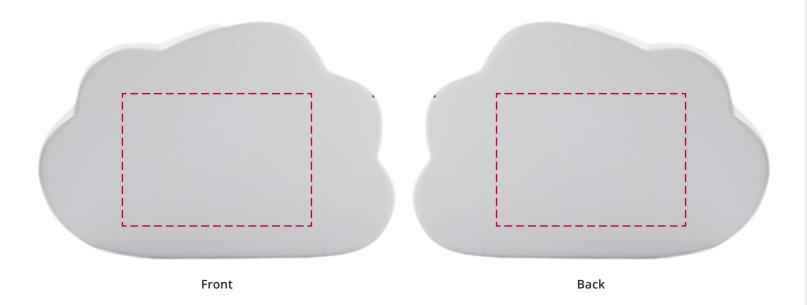

## YOUR VISUAL PROOF

Order Reference XXXXXX Date created xx/xx/xx Created by XX

189960 Product Off White Colour **Spot Colour** Branding