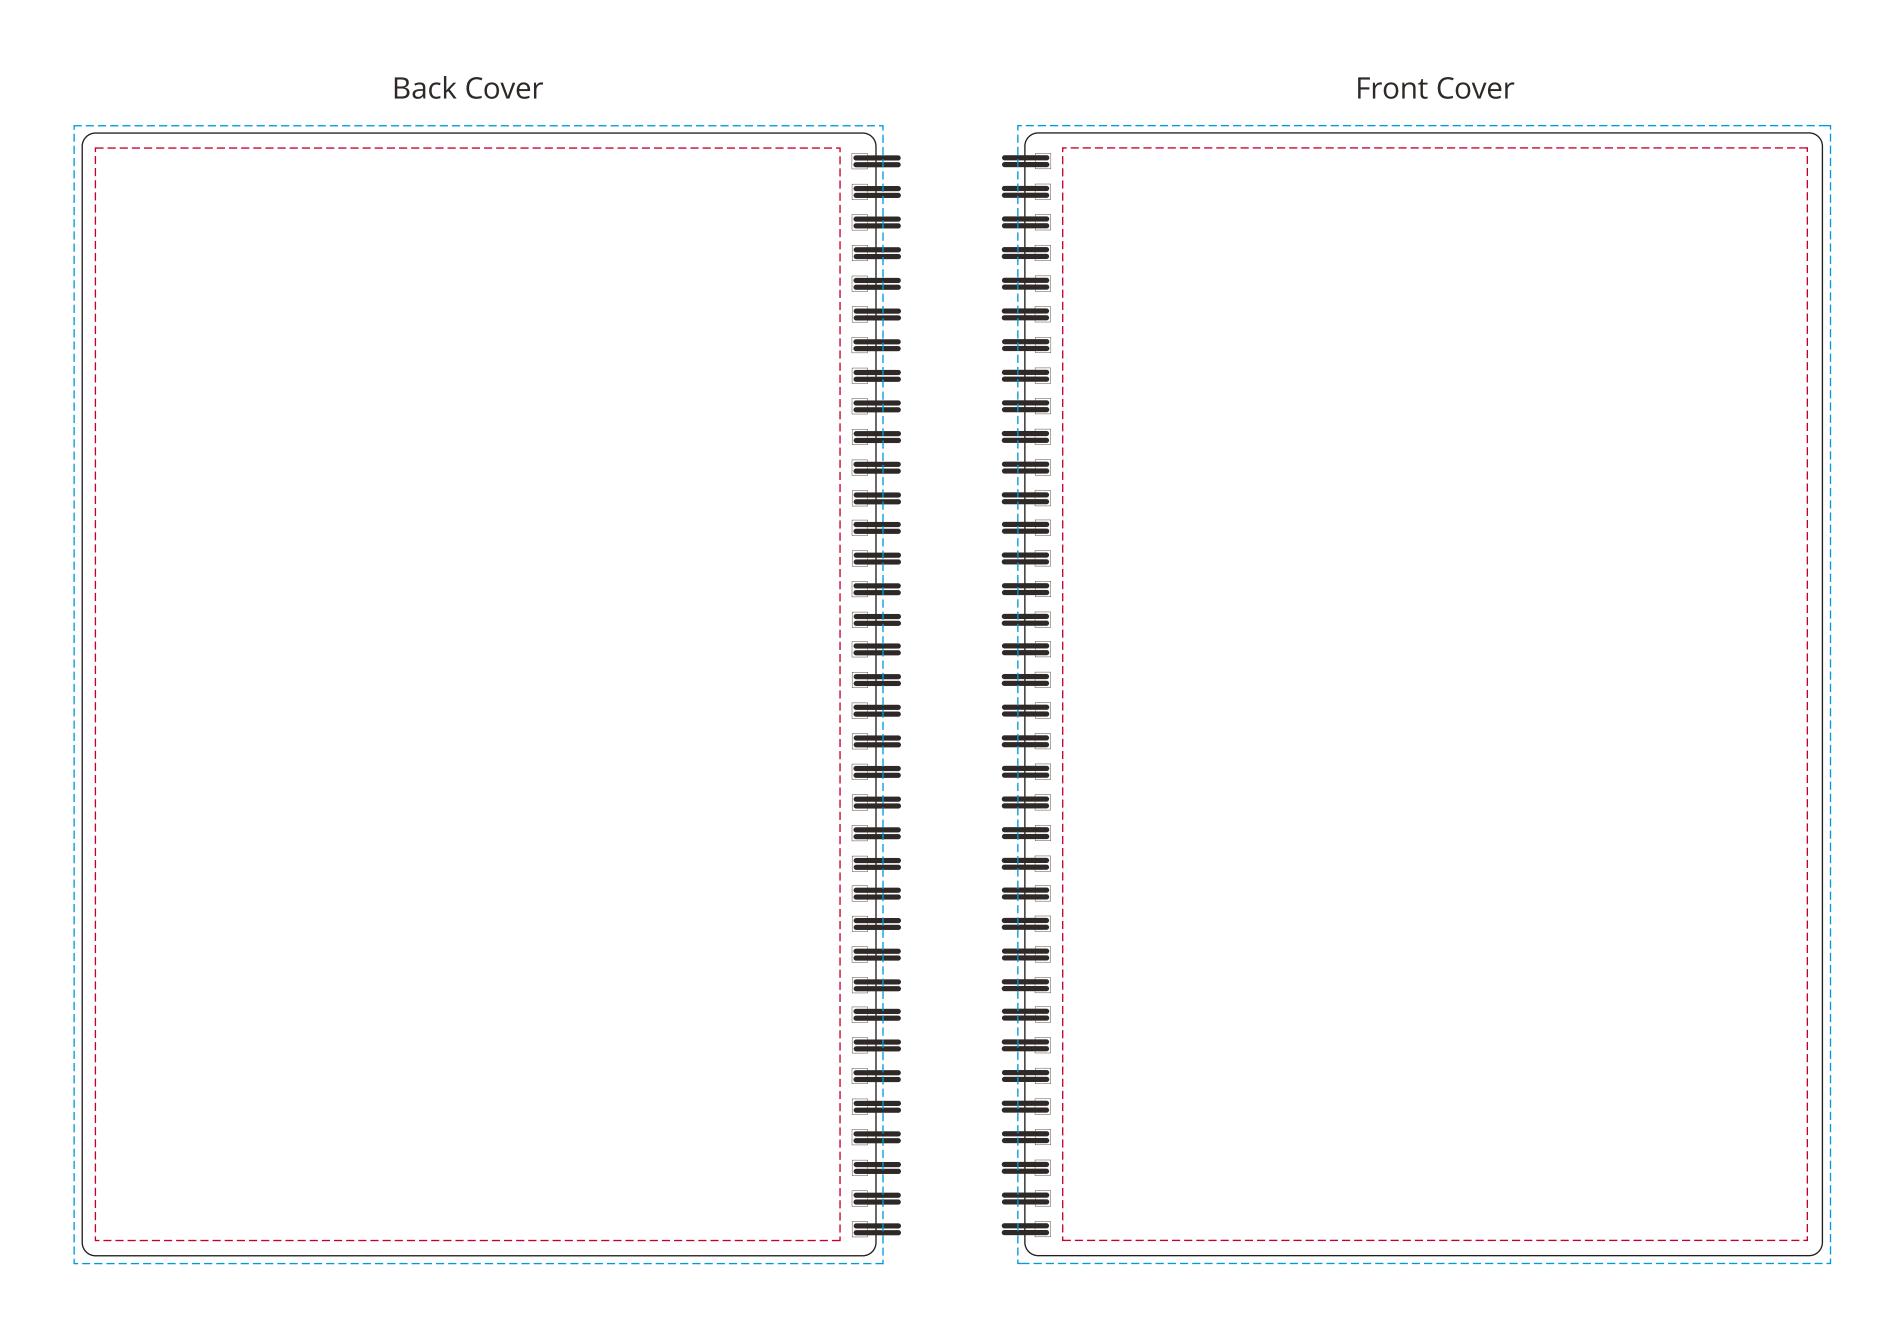

## YOUR VISUAL PROOF (1 of 2)

- Print area / cut line
- ---- Safe text area
- ---- Bleed

Scale 100% Print area 210 x 297mm (Cover)

Logo size xx x xx mm

Order Reference xxxxxx

Date created xx/xx/xx

Created by xx

Product 500500

Colour White / Black

**Branding** Spot Colour / Full Colour