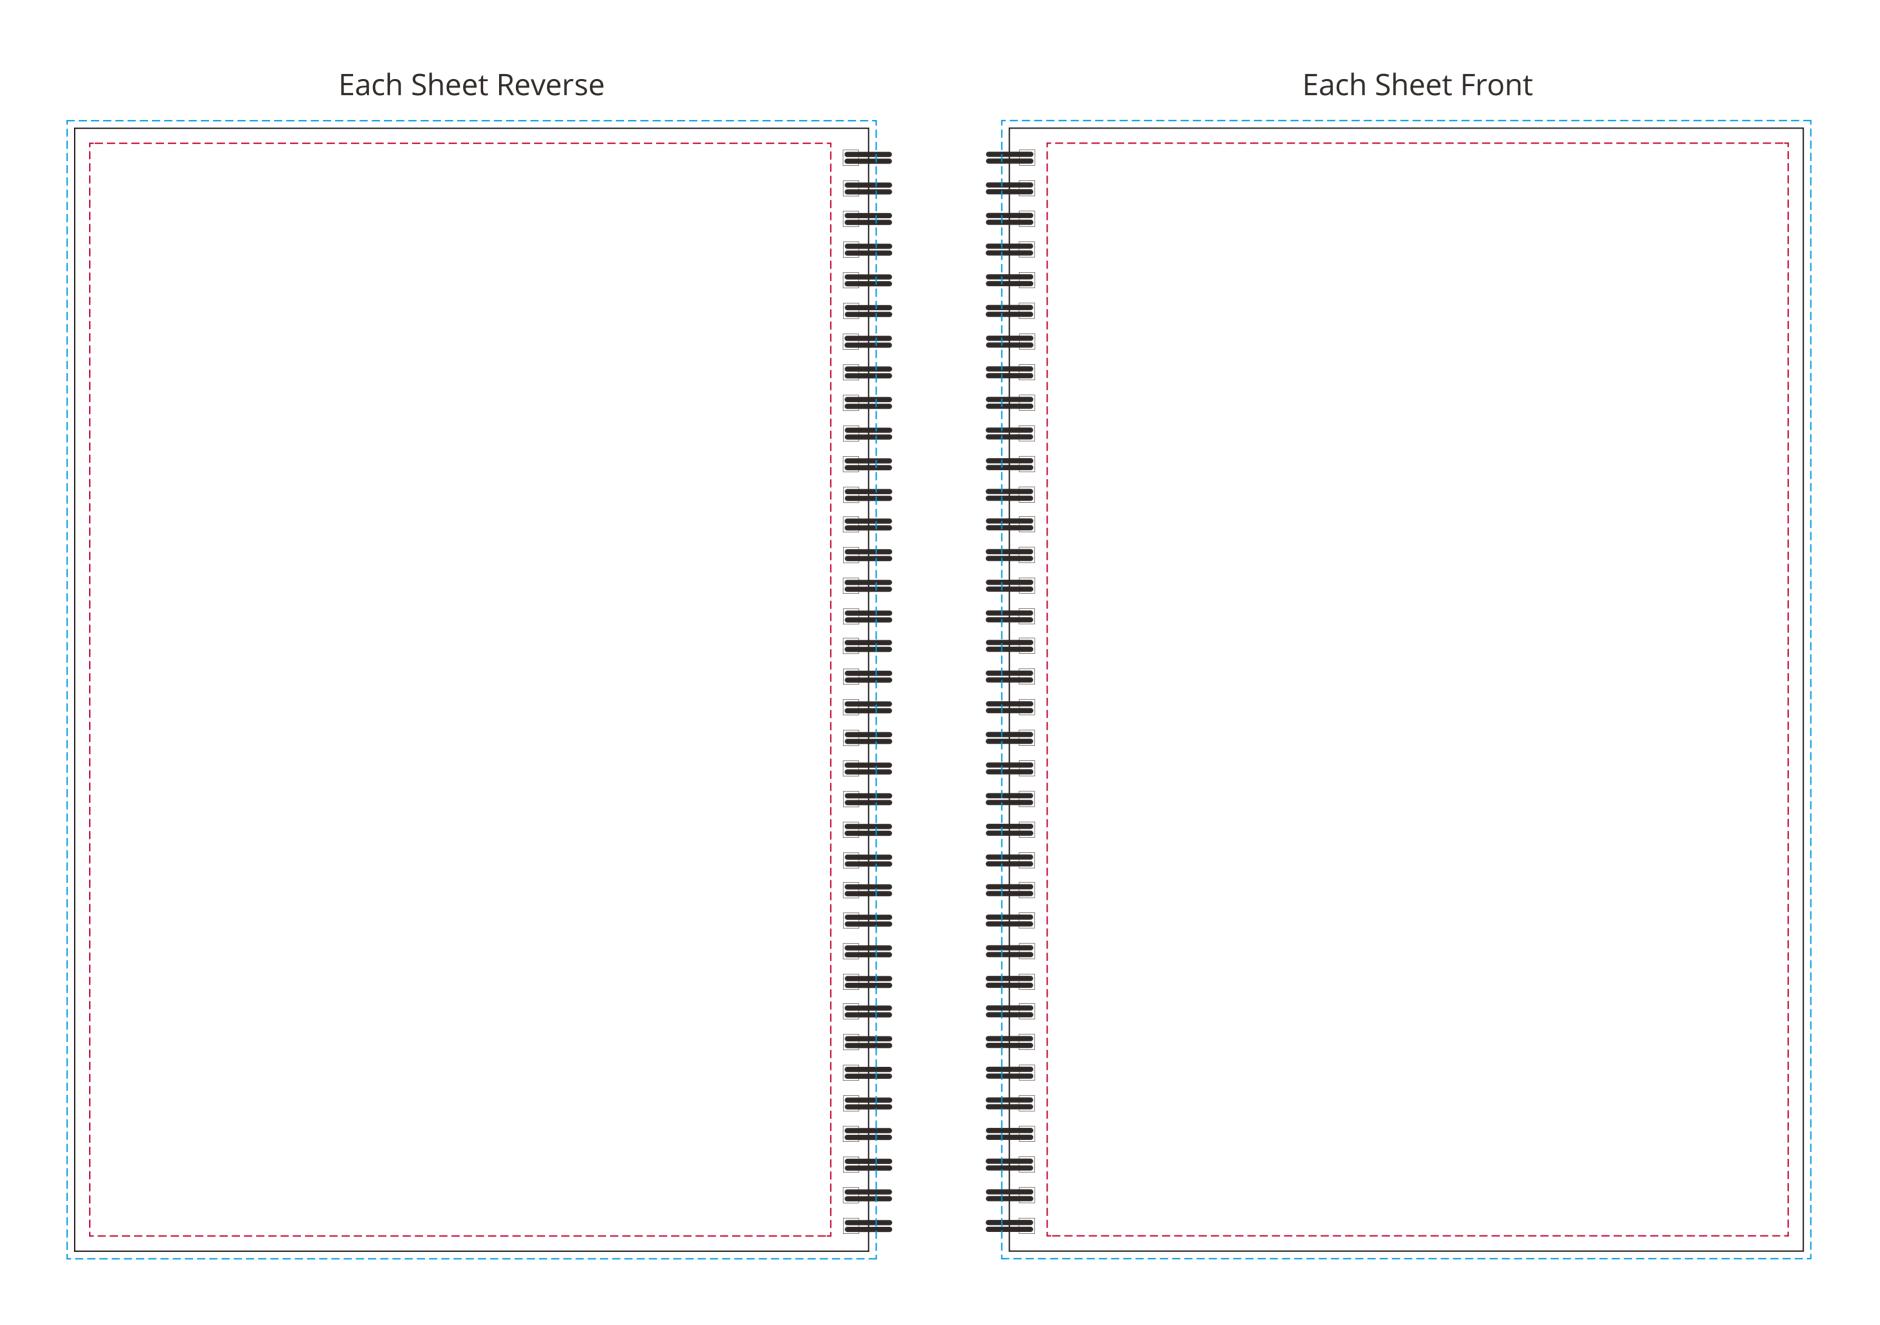

# YOUR VISUAL PROOF (2 of 2)

Print area / cut line

--- Safe text area

---- Bleed

Scale 100% Print area 210 x 297 mm (Sheets)

Logo size xx x xx mm

Order Reference xxxxxx

Date created xx/xx/xx

Created by

Product 500500

Colour White

**Branding** Spot Colour