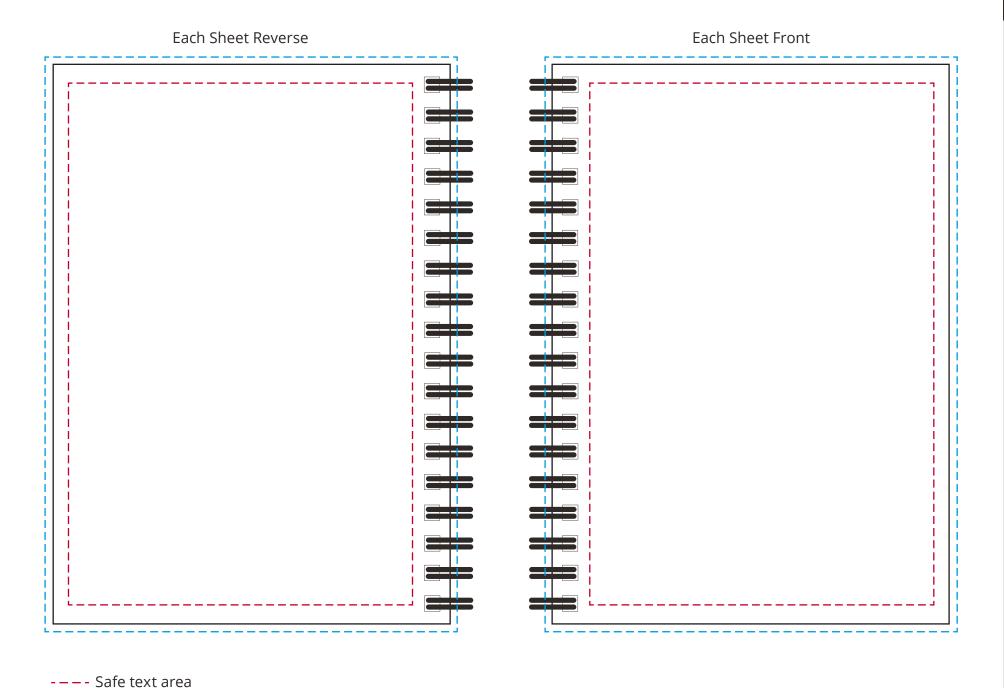

# YOUR VISUAL PROOF (2 of 2)

—— Print area / cut line

Print area 105 x 148 mm

---- Bleed

Scale 100%

Logo size xx x xx mm

Order Reference

XXXXXX

Date created

xx/xx/xx

Created by

XX

Product

181059

Colour

White / Black

Branding

Spot Colour / Full Colour