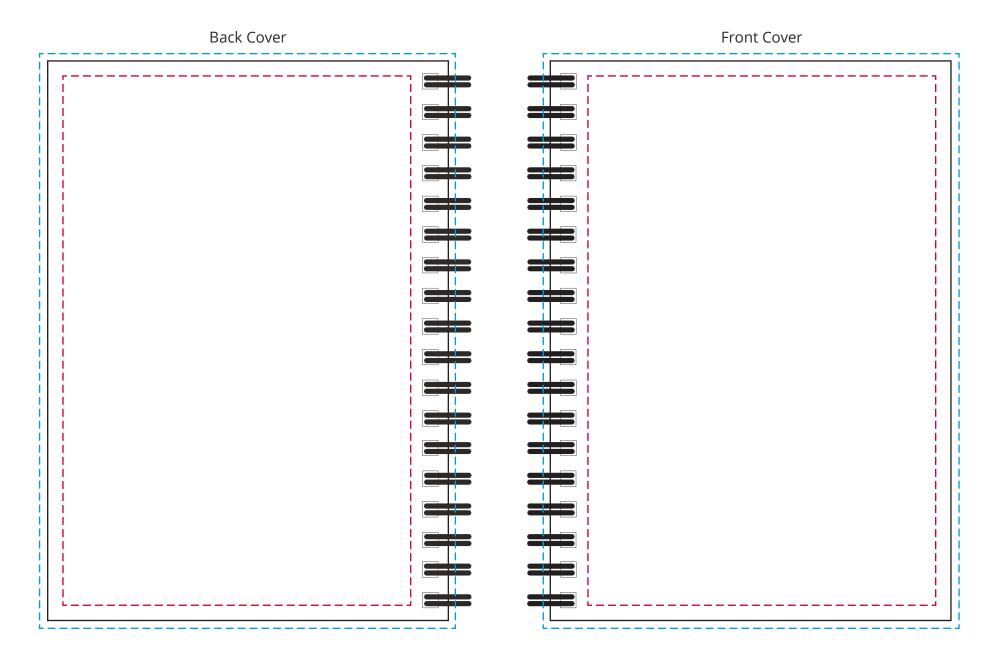

## YOUR VISUAL PROOF (1 of 2)

--- Safe text area

—— Print area / cut line

---- Bleed

Scale 100% Print area 106 x 148 mm Logo size xx x xx mm

Order Reference

xxxxxx xx/xx/xx

Created by

Date created

XX

Product 181059

Colour White / Black

Branding Spot Colour / Full Colour