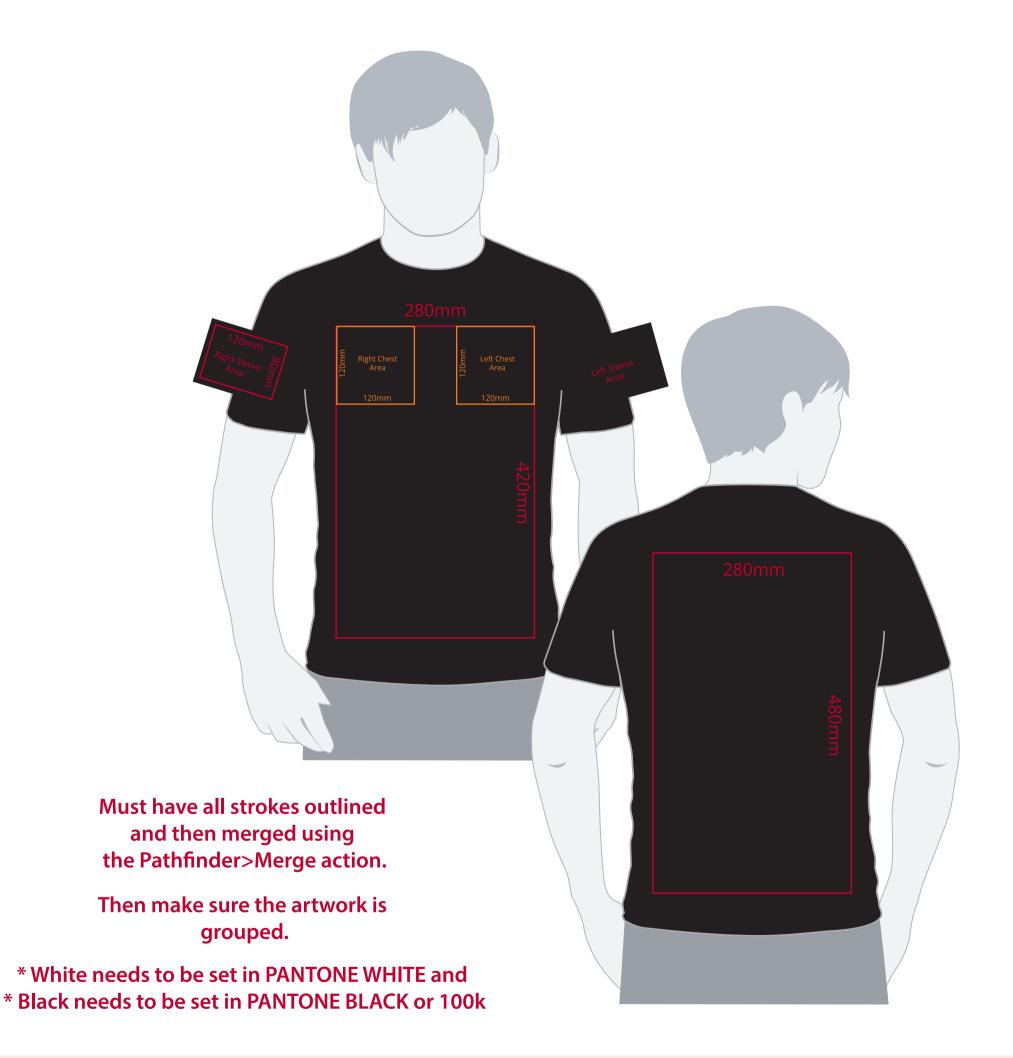

## YOUR VISUAL PROOF (1 of 2)

**Artwork not to scale (to be used as a guide only)** Please see page 2 for actual artwork size.

Order Reference xxxxxx

Date created xx/xx/xx

Created by xx

Product 185476

Colour XXXXXX

## **Artwork Advisories**

This template is not to scale and is to be used as a **guide for print size** & positioning only.

On coloured shirts a layer of white is printed underneath the artwork to ensure the colour of the product doesn't affect the print.

## YOUR VISUAL PROOF (2 of 2)

Order Reference

Date created

Created by

xxxxxx xx/xx/xx

XX

XXXX

Print position

Print area xx x xxmm

Logo size xx x xxmm

**Branding** Spot colour