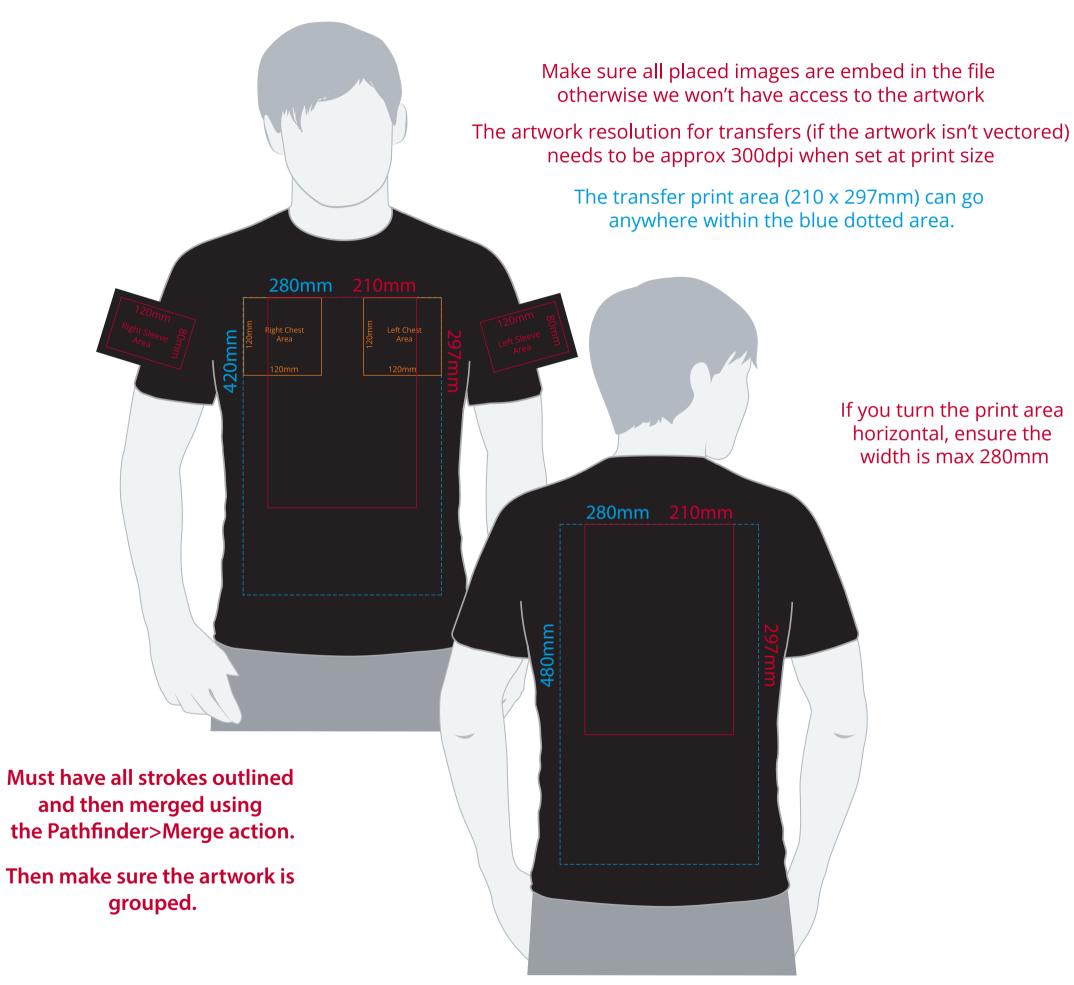

## YOUR VISUAL PROOF (1 of 2)

| Order Reference | xxxxxx   |
|-----------------|----------|
| Date created    | xx/xx/xx |
| Created by      | xx       |

Product Colour Branding

185476 XXXXXX Full Colour Transfer

## Artwork Advisories

This template is not to scale and is to be used as a guide for print size & positioning only.

When transfer printed an outline edge (keyline) may be visible.

Full colour printed colours may differ when printed to the final product.