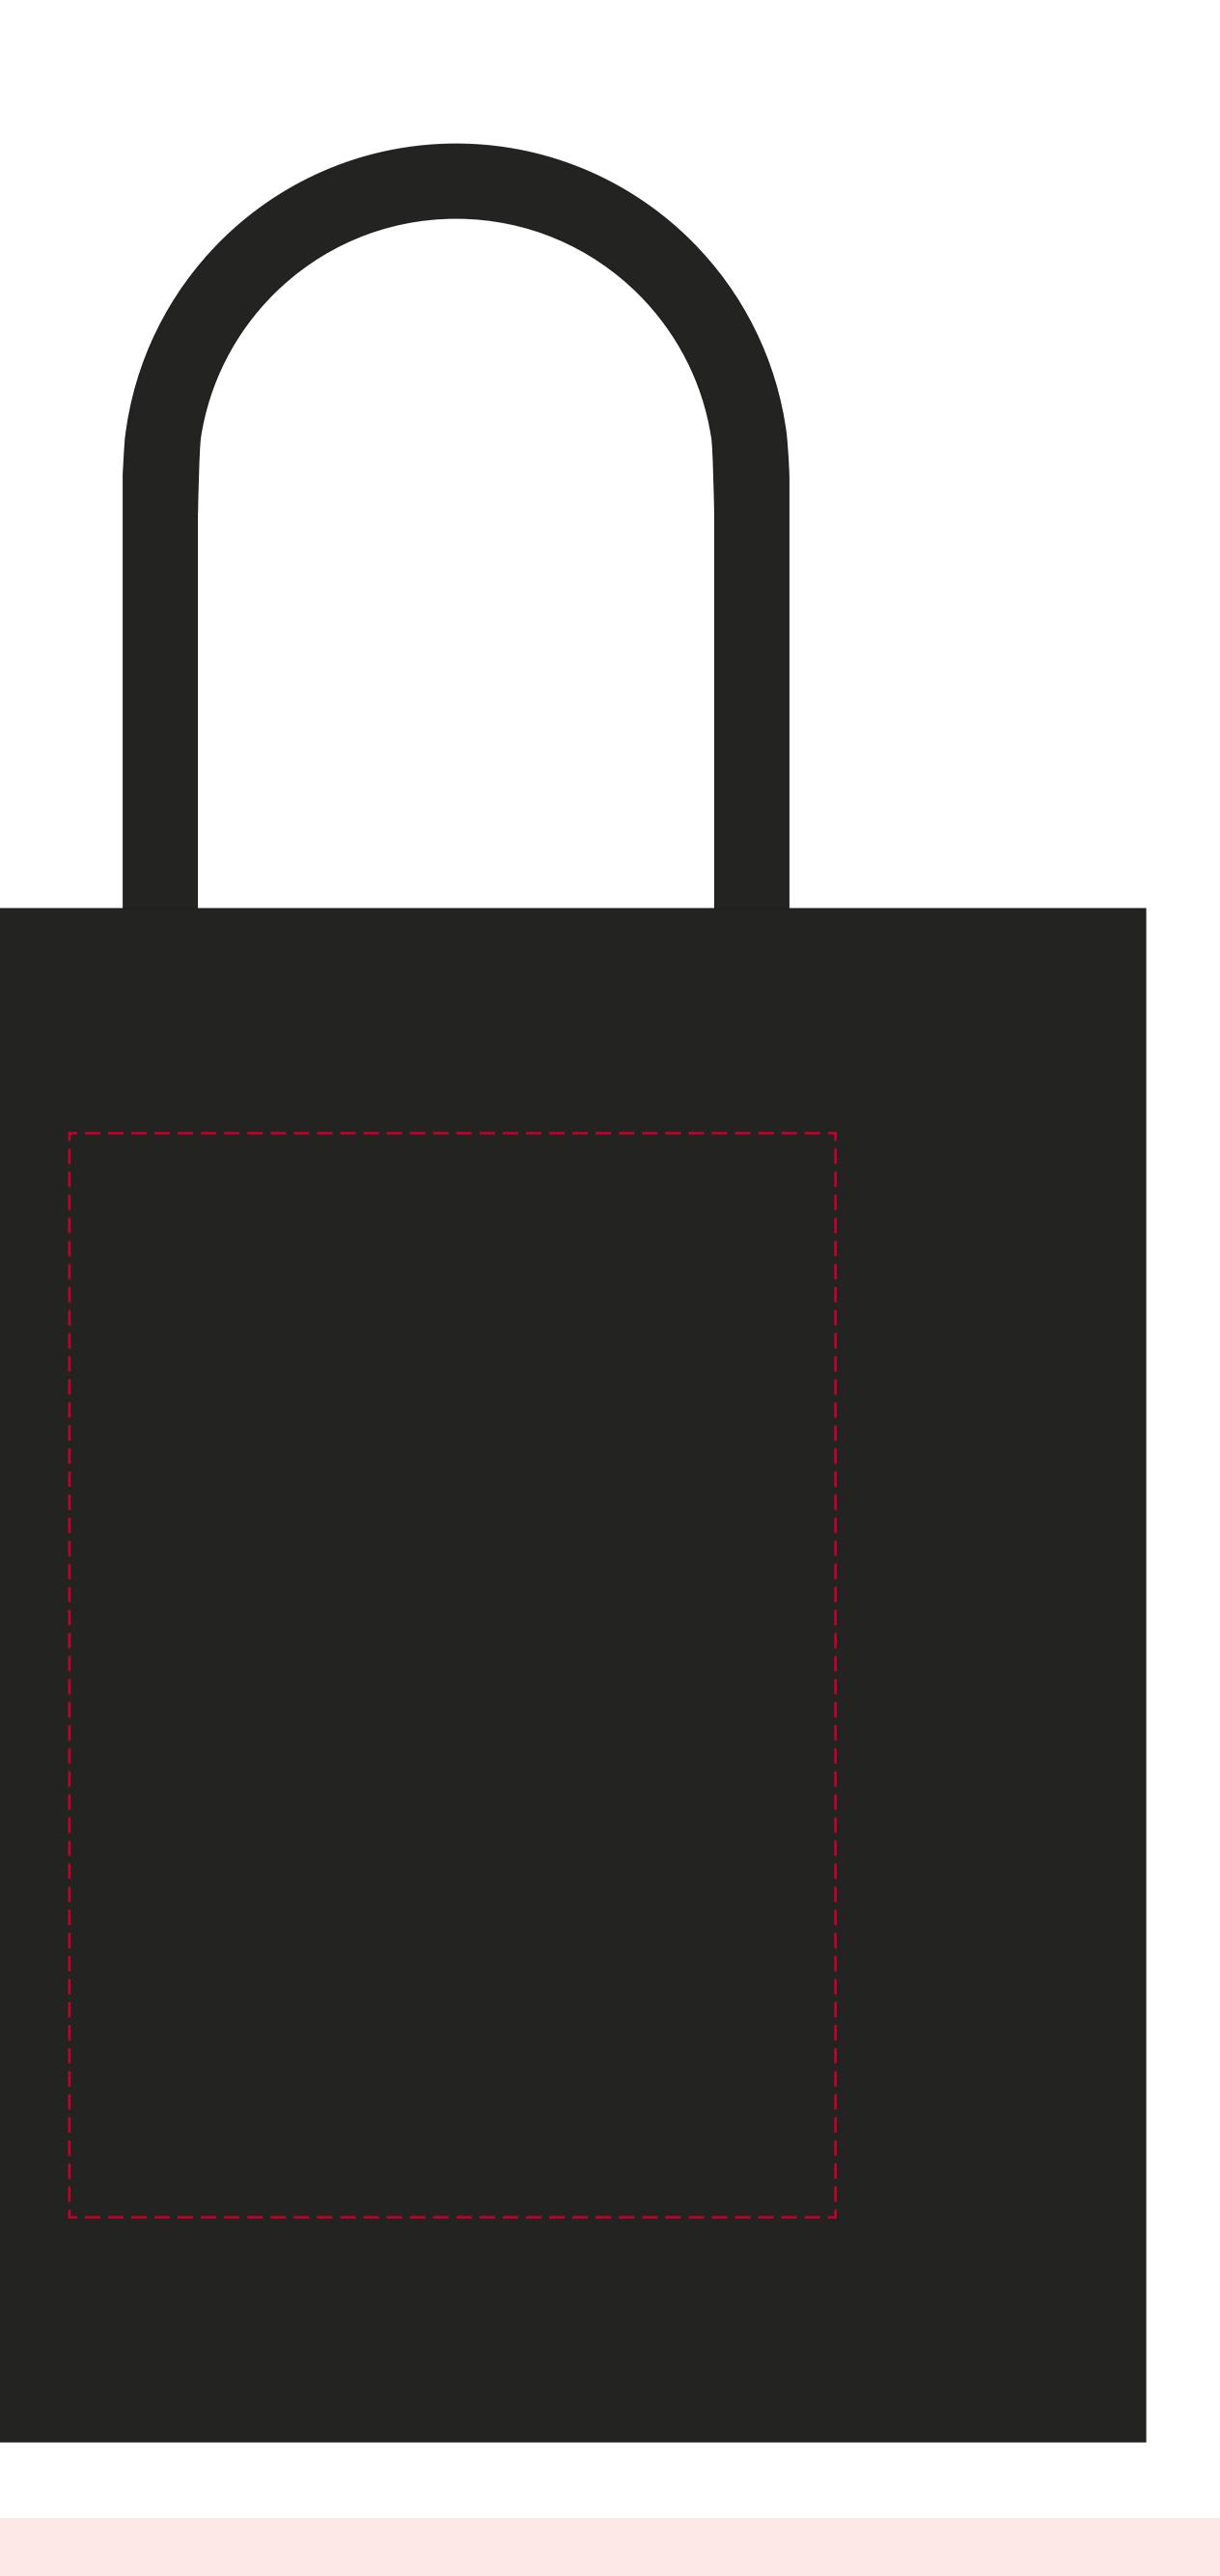

## YOUR VISUAL PROOF (1 of 2)

The closest we can print to the edge of the bag is 30mm.

**Scale** 100% **Print area** 210 x 297 mm

Must have all strokes outlined and then merged using the Pathfinder>Merge action. Then make sure the artwork is grouped.

Logo size xx x xx mm

**Order Reference** Date created Created by

XXXXXX xx/xx/xx XX

Product Colour Branding

190063 Black Full Colour Transfer