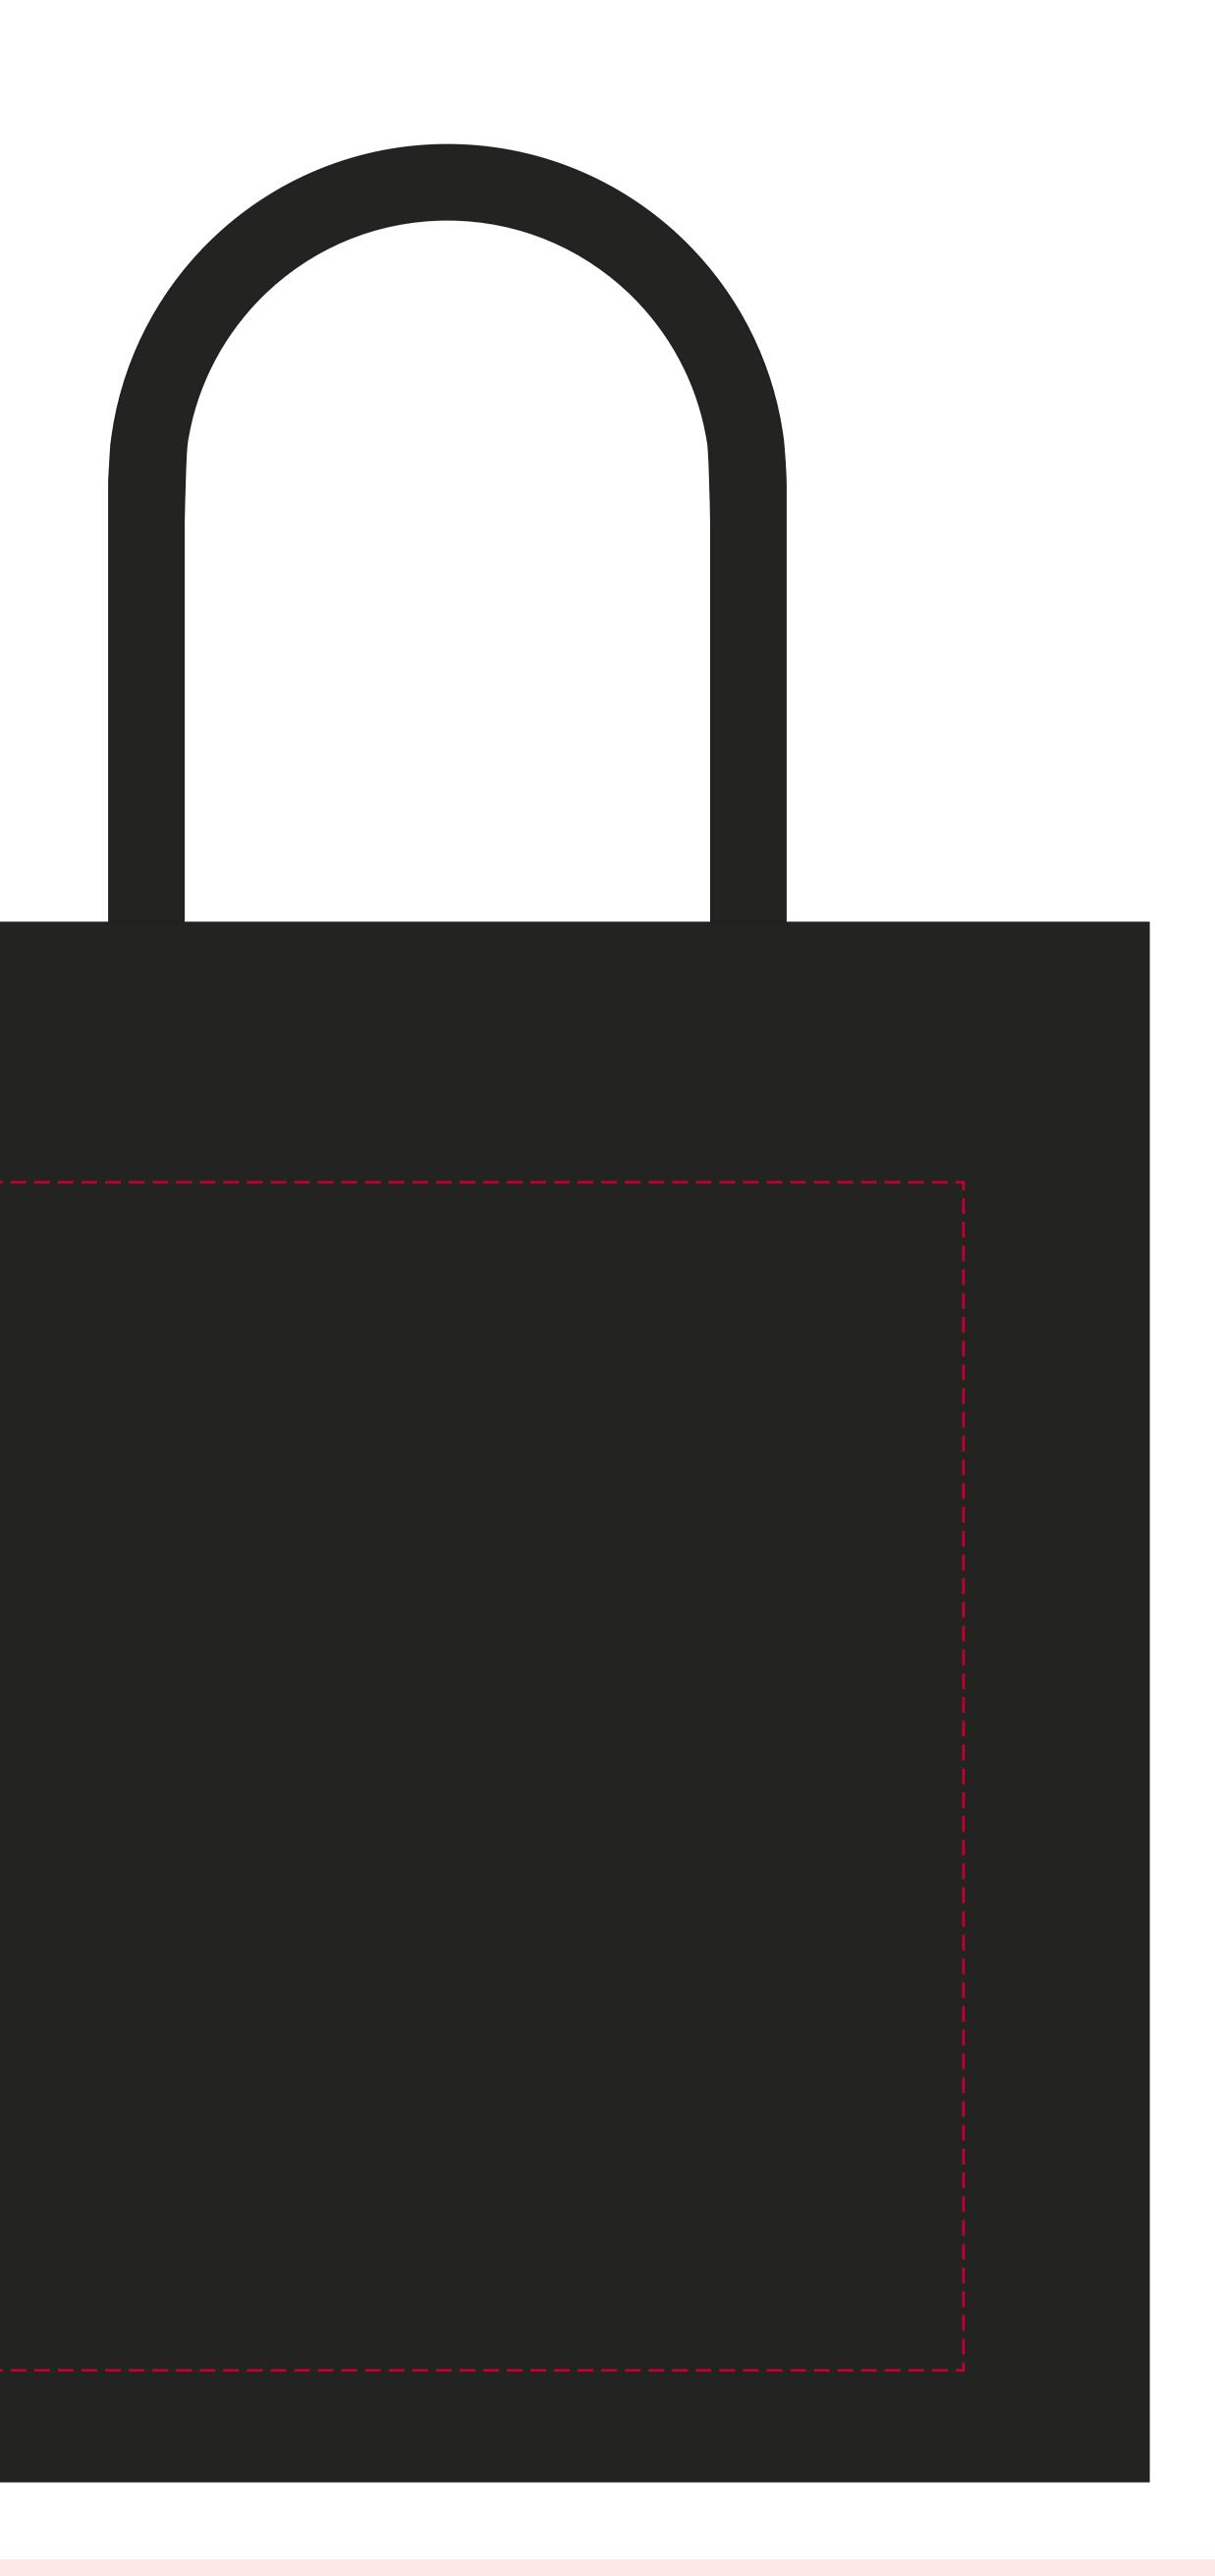

## YOUR VISUAL PROOF (1 of 2)

The closest we can print to the edge and bottom of the bag is 30mm.

Artwork must be at least 1pt thick Gaps cut out from artwork must be at least 1.5pt thick

Must have all strokes outlined and then merged using the Pathfinder>Merge action. Then make sure the artwork is grouped.

For all colour cotton bags (not natural or white) there needs to be a 'BASE' layer as one of the Pantones unless it is just a black print. A layer of white is printed underneath the artwork to ensure the colour of the bag doesnt affect the print.

Maximum colours we can print on a coloured bag is **3 plus the BASE layer** - we can sometimes do more but it is artwork dependant and needs checking with Production

Artwork for screen prints needs to be vectored and set in Pantones from the Solid Coated or Solid Uncoated books \* White needs to be set in PANTONE WHITE and \* Black needs to be set in PANTONE BLACK or 100k