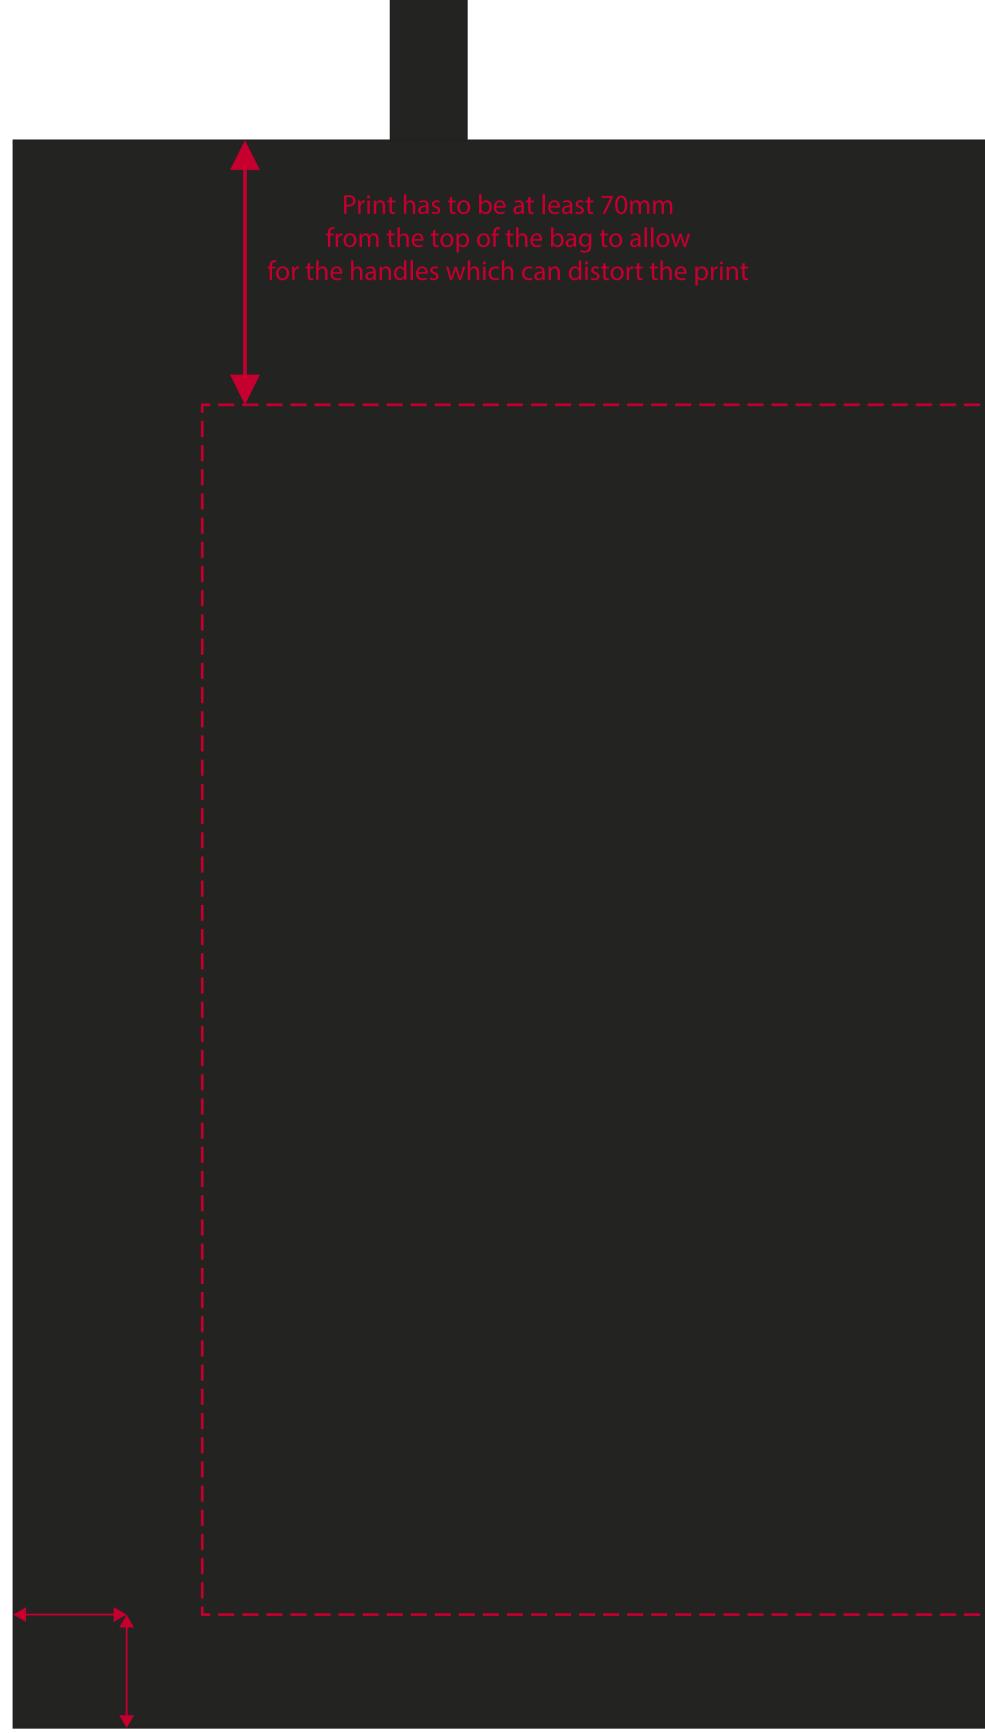

## YOUR VISUAL PROOF (1 of 2)

The closest we can print to the edge and bottom of the bag is 30mm.

Artwork must be at least 1pt thick Gaps cut out from artwork must be at least 1.5pt thick

Must have all strokes outlined and then merged using the Pathfinder>Merge action. Then make sure the artwork is grouped.

For all colour cotton bags (not natural or white) there needs to be a 'BASE' layer as one of the Pantones unless it is just a black print. A layer of white is printed underneath the artwork to ensure the colour of the bag doesnt affect the print.

Maximum colours we can print on a coloured bag is **3 plus the BASE layer** - we can sometimes do more but it is artwork dependant and needs checking with Production

Artwork for screen prints needs to be vectored and set in Pantones from the Solid Coated or Solid Uncoated books \* White needs to be set in PANTONE WHITE and \* Black needs to be set in PANTONE BLACK or 100k