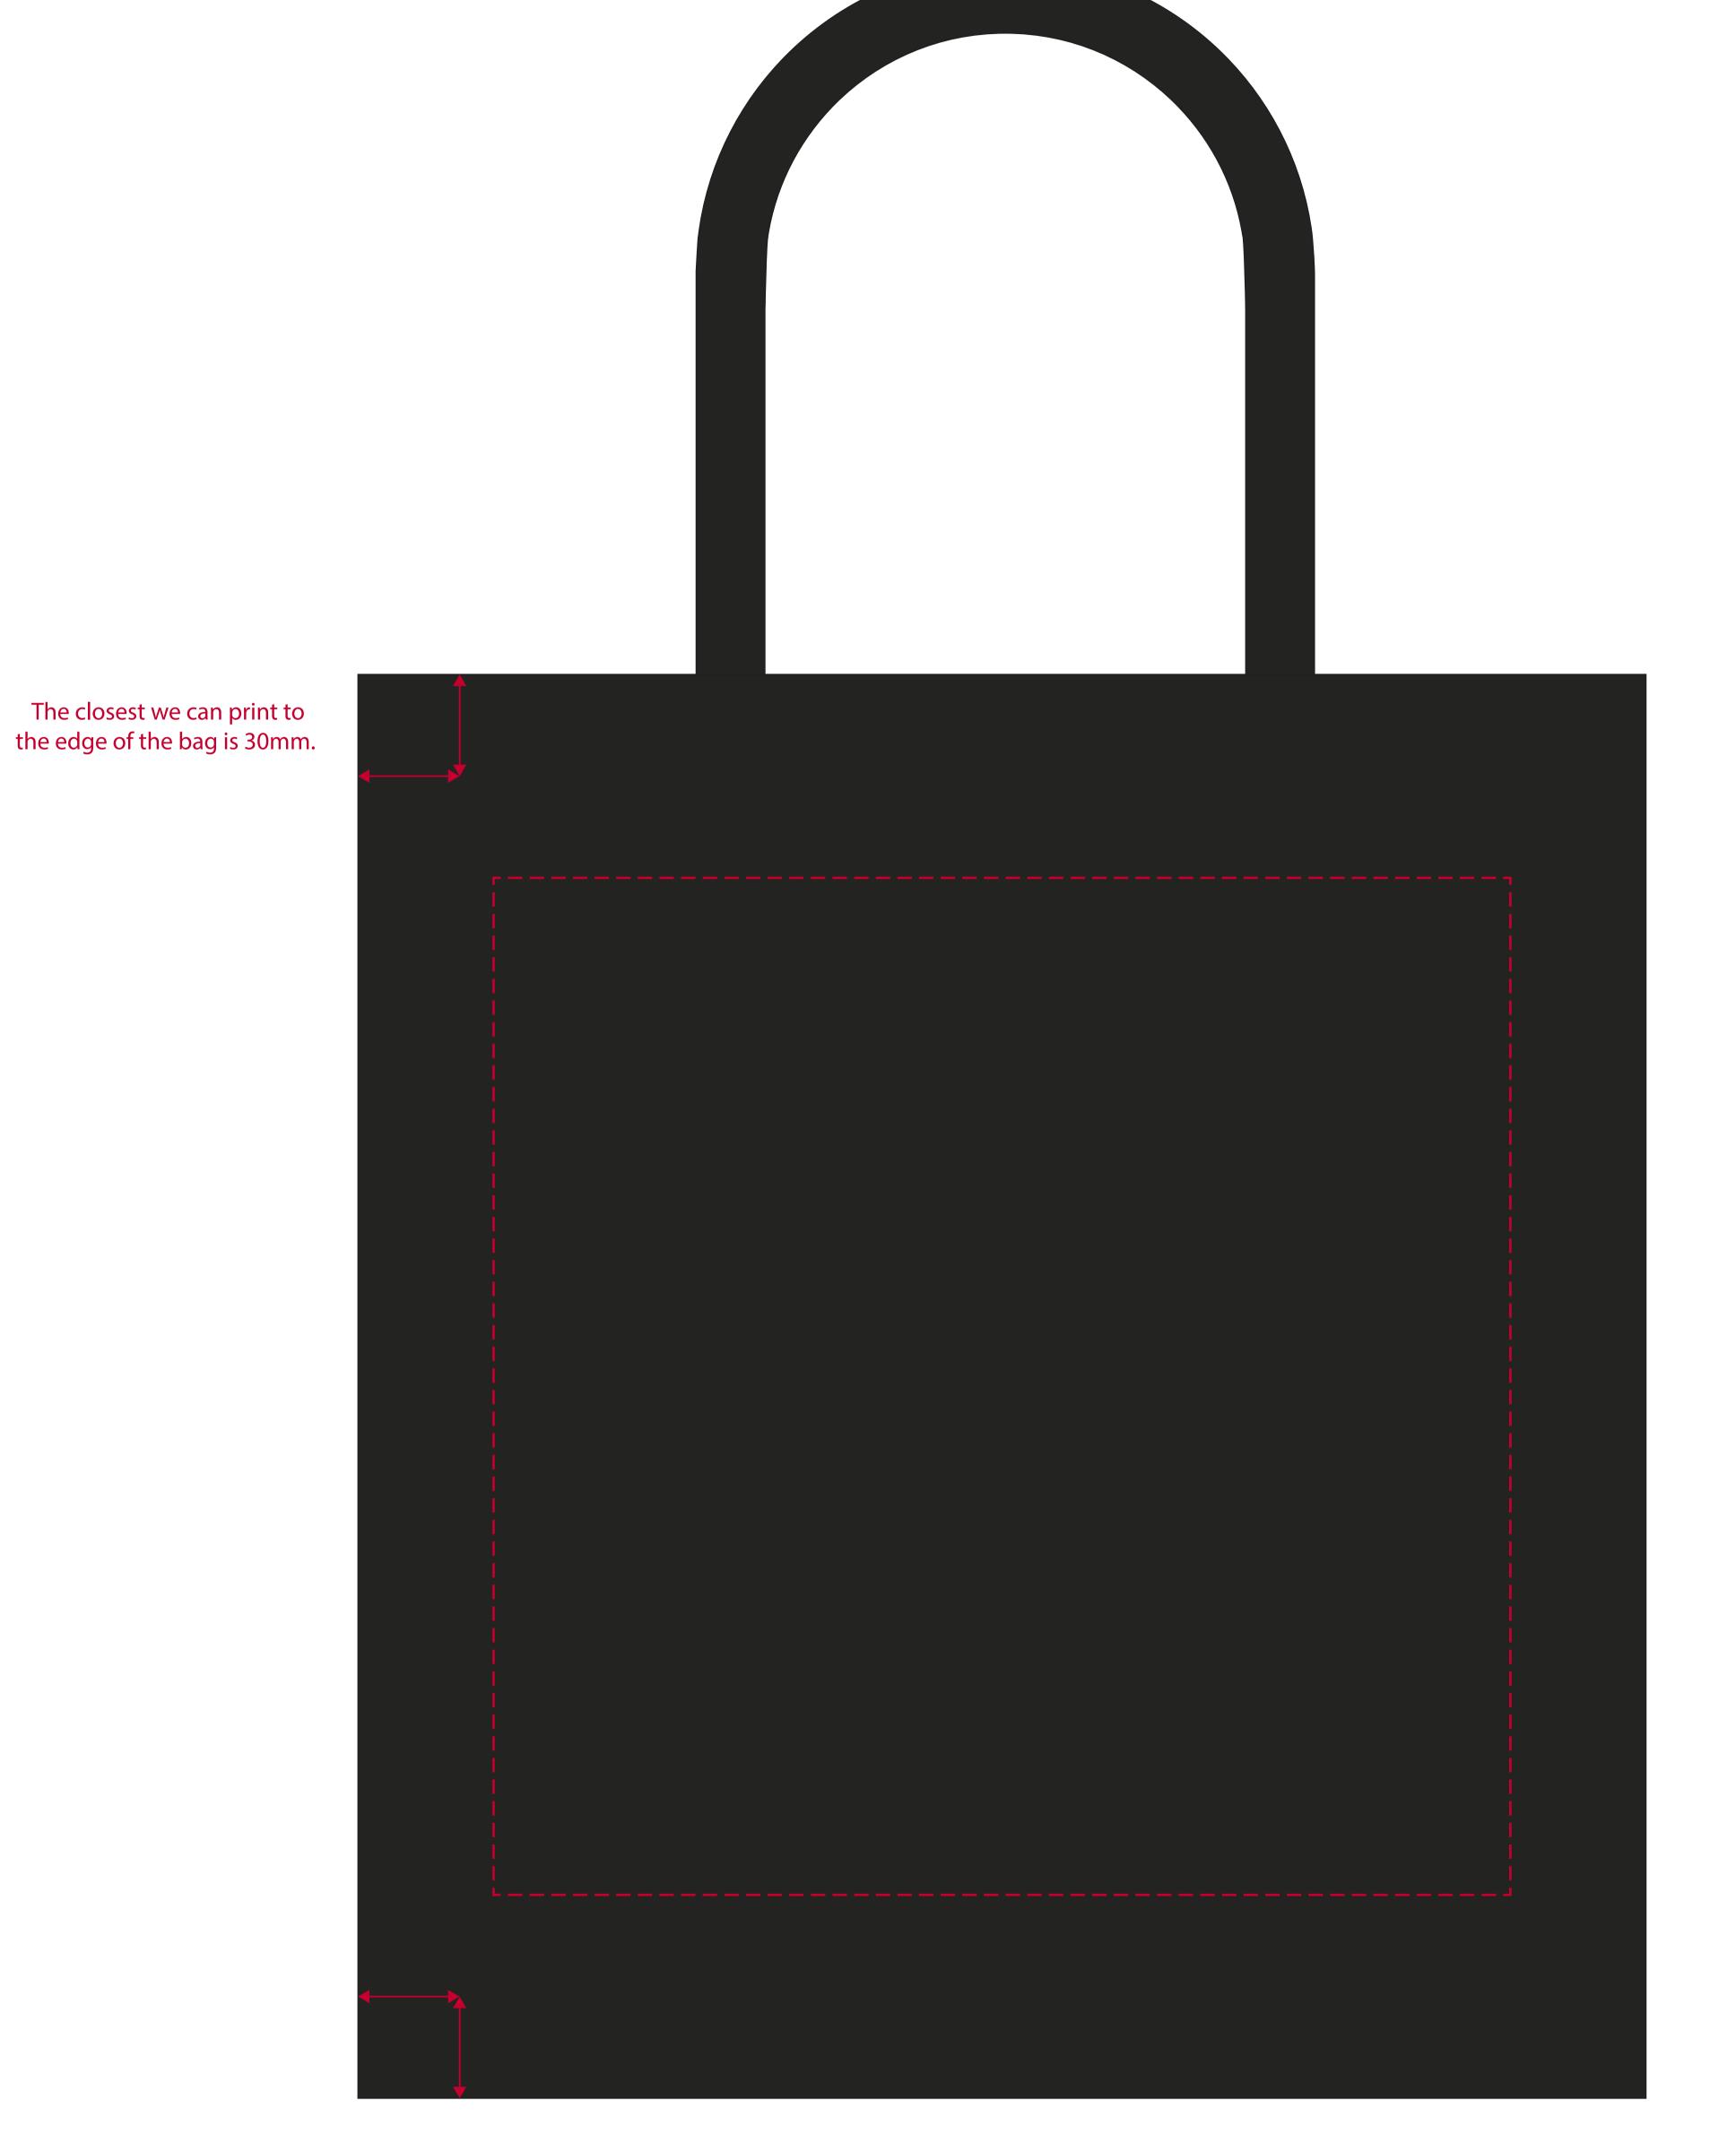

## YOUR VISUAL PROOF (1 of 2)

Print area 300 x 300 mm

100%

xx x xx mm

Order Reference

XXXXXX

Date created

xx/xx/xx

Created by

XX

Product 190063

Colour Black

Branding Full Colour Transfer

## **Artwork Advisories**

Full colour printed colours may differ when printed to the final product.

When transfer printed an outline edge (keyline) may be visible.

It is the customer's responsibility to ensure that the proof is correct in all areas. Please be sure to double-check spelling, grammar, layout and design before approving artwork. Due to the variation in monitor colours and adjustments, PDF proofs may not provide an accurate colour representation of the final product & printed work. Once artwork is approved, your order will be processed based on the above unless any amendments are made. All orders are subject to our terms and conditions.